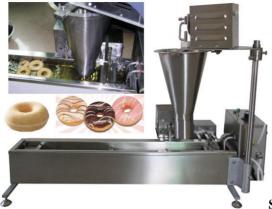

-

ELECTRIC COMMERCIAL WAFFLE BAKER

R3,995.00 STAINLESS STEEL TABLE (FOR BOTH LOLLY AND HOT DOG MACHINES) R1,800.00

WAFFLE LOLLY BAKER R3,995.00

ELECTRIC MINI DONUT FRYER STAINLESS STEEL TABLE

SEMI AUTOMATIC DONUT MACHINE R12,995.00 R1,800.00