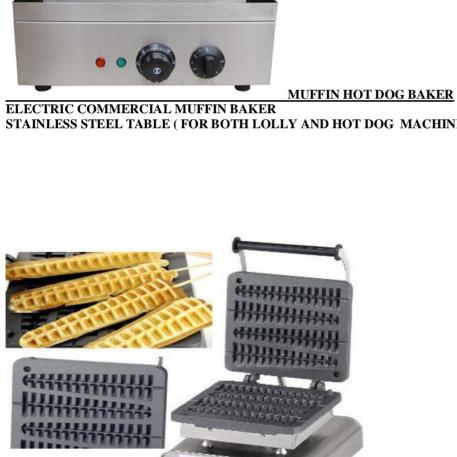

-

ELECTRIC COMMERCIAL WAFFLE BAKER

R3,995.00 STAINLESS STEEL TABLE (FOR BOTH LOLLY AND HOT DOG MACHINES) R1,800.00

WAFFLE LOLLY BAKER R3,995.00

ELECTRIC MINI DONUT FRYER STAINLESS STEEL TABLE

SEMI AUTOMATIC DONUT MACHINE R12,995.00 R1,800.00