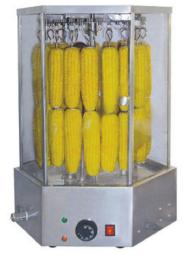

R4,500.00 R13,995.00 R1,800.00

CORN GRILLERELECTRIC CORN GRILLING MACHINER5,995.00STAINLESS STEEL TABLE (FOR BOTH CORN AND KEBAB MACHINES)R1,800.00

KEBAB GRILLER ELECTRIC KEBAB GRILLING MACHINE R4,995.00