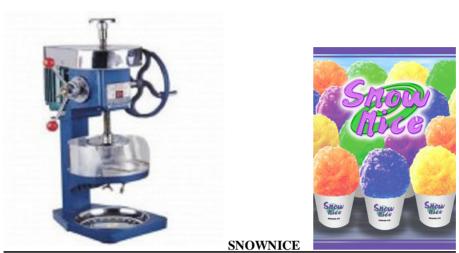

## **OUR EQUIPMENT**

SNOWNICE ELECTRIC MACHINE CHEST FREEZER STAINLESS STEEL TABLE R4.500.00 R4,995.00 R1,800.00

CHIPTWISTER AND SAUSAGE TWISTER CHIPTWISTER ELECTRIC MACHINE DOUBLE BOWL 2 X 20 LITRE COMMERCIAL GAS FRYER STAINLESS STEEL TABLE