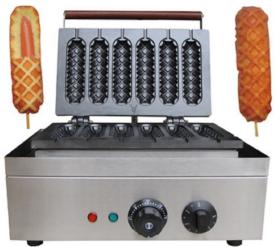

-

ELECTRIC COMMERCIAL WAFFLE BAKER

R3,995.00 STAINLESS STEEL TABLE (FOR BOTH LOLLY AND HOT DOG MACHINES) R1,800.00

WAFFLE LOLLY BAKER R3,995.00

ELECTRIC MINI DONUT FRYER STAINLESS STEEL TABLE

SEMI AUTOMATIC DONUT MACHINE R12,995.00 R1,800.00