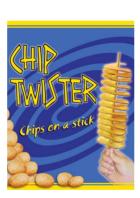

## **OUR EQUIPMENT**

SNOWNICE ELECTRIC MACHINE CHEST FREEZER STAINLESS STEEL TABLE R4.500.00 R4,995.00 R1,800.00

CHIPTWISTER AND SAUSAGE TWISTER CHIPTWISTER ELECTRIC MACHINE DOUBLE BOWL 2 X 20 LITRE COMMERCIAL GAS FRYER STAINLESS STEEL TABLE