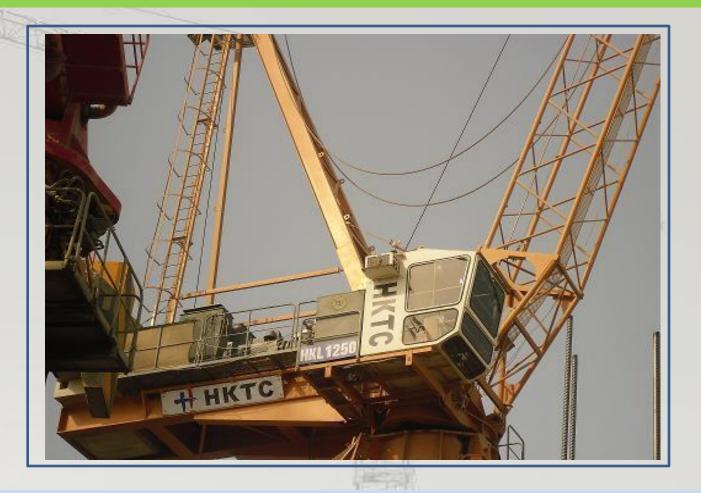

#### E) HKTC TOWER CRANES

| Maker | Model      | Minimum Jib | Maximum Jib | Maximum Load<br>Capacity | Maximum Tip Load<br>Capacity |
|-------|------------|-------------|-------------|--------------------------|------------------------------|
| HKTC  | 290HC-8    | 31.7-m      | 70-m        | 8.0-T                    | 3.0-T                        |
| HKTC  | 290HC – 12 | 31.7-m      | 70-m        | 12-0-T                   | 3.0-T                        |
| HKTC  | HKL 1250   | 28-m        | 50-m        | 12.0-T                   | 3.0-T                        |