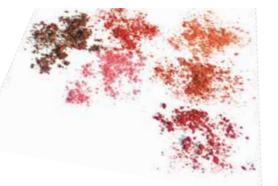

### **BLUSH**

Light reflective mineral blush softens features to give any skin a rosy glow. These fresh mineral blushers brighten the complexion reflecting both light and sheer color. Sumptuous hues to deepen contours and create a flattering youthful blush. 100% of the total ingredients are from Natural origin. 10% of the total ingredients are from Organic Farming.

- 1. Sweet Temptation Blush
- 2. Sunrise Blush
- 3. Breezy Beach Blush
- 4. Tender Love Blush
- 5. Bronze Frost Blush

Loose mineral bronzers imbue a spicy, sun kissed, sensuous glow. Apply to cheekbones, temples, earlobes, shoulders...anywhere, for a dashy sparkle of color.

### **EYESHADOWS**

The EYES are a wonder. An extensive palette of colors and hues for every need and whim.

Feature prime quality. It clings to eyelids and won't crease, fade or weigh down eyes. Water resistant products with natural qualities of sun protection.

> 100% of the total ingredients are from natural origin. 10% of the total ingredients are from Organic Farming.

- 1. Snow White Eyeshadow
- 2. Sea Breeze Eyeshadow
- 3. Deep Forest Éveshadow
- 4. Sparkling Bronze Eyeshadow 5. Gold Shine Eveshadow
- 6. Disco Ball Eyeshadow
- 7. Pink Dreams Eyeshadow
- 8. Sky Blues Eveshadow
- 9. Purple Star Eyeshadow 10. Natural Beige Eyeshadow
- 11. Purple WOW Eveshadow
- 12. Strawberry Fields Eyeshadow 13. Spotlight Peach Eyeshadow
- 14. Cherry Lady Eveshadow
- 15. Eyeland Eyeshadow