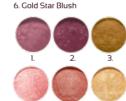

### **BLUSH**

Light reflective mineral blush softens features to give any skin a rosy glow. These fresh mineral blushers brighten the complexion reflecting both light and sheer color. Sumptuous hues to deepen contours and create a flattering youthful blush. 100% of the total ingredients are from Natural origin. 10% of the total ingredients are from Organic Farming.

- 1. Sweet Temptation Blush
- 2. Sunrise Blush
- 3. Breezy Beach Blush
- 4. Tender Love Blush
- 5. Bronze Frost Blush

Loose mineral bronzers imbue a spicy, sun kissed, sensuous glow. Apply to cheekbones, temples, earlobes, shoulders...anywhere, for a dashy sparkle of color.