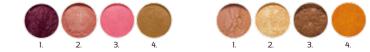

### **BLUSH**

Light reflective mineral blush softens features to give any skin a rosy glow. These fresh mineral blushers brighten the complexion reflecting both light and sheer color. Sumptuous hues to deepen contours and create a flattering youthful blush. 100% of the total ingredients are from Natural origin. 10% of the total ingredients are from Organic Farming.

- 1. Sweet Temptation Blush
- 2. Sunrise Blush
- 3. Breezy Beach Blush
- 4. Tender Love Blush
- 5. Bronze Frost Blush

Loose mineral bronzers imbue a spicy, sun kissed, sensuous glow. Apply to cheekbones, temples, earlobes, shoulders...anywhere, for a dashy sparkle of color.