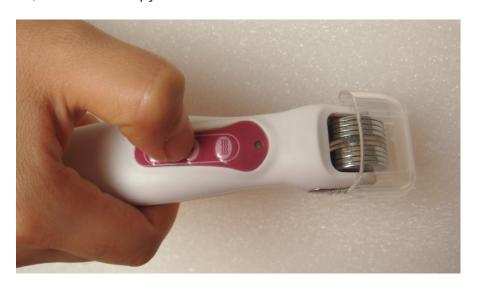

# 2. Select the desired roller head and assemble it into the handle, then remove the cover.

**3. Start the optical led therapy**Press "3" one time, the "1" turn green, at the same time, the "8" led light turn on, the LED therapy start now

### 4. Adjust the electric energy bionic intensity.

After the last step. The micro-current function turned on together with the led therapy, but it's in a low intensity, there are total 6 channel for the intensity of micro-current.