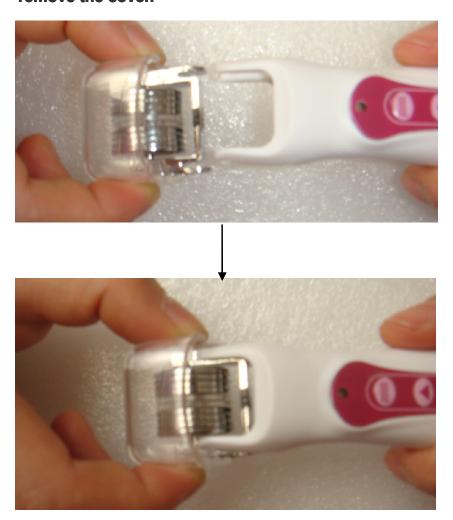

# 2. Select the desired roller head and assemble it into the handle, then remove the cover.

**3. Start the optical led therapy**Press "3" one time, the "1" turn green, at the same time, the "8" led light turn on, the LED therapy start now