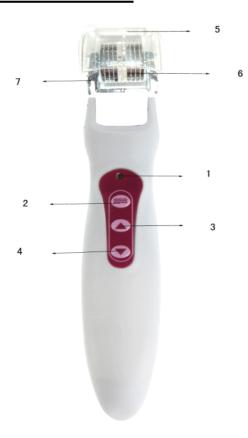

### **Parts Instruction**

- 1. Current Intensity Display Light
- 2. Vibration Function Start/Pause
- 3. Galvanic Intensity Press Button
- 4. Galvanic Weaken Press Button
- 5. Roller Protecting Cover

- 6. DNS BIO Galvanic Roller Head
- 7. Roller mounting board
- 8. LED therapy
- 9. Double AAA Battery Position
- 10. Battery Cover