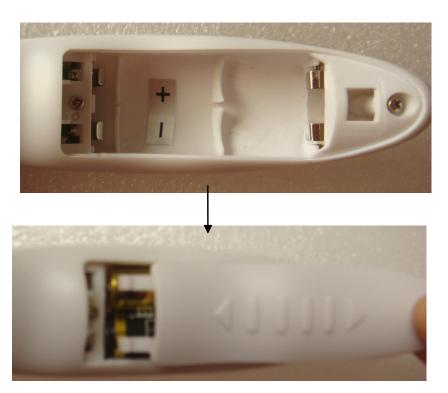

#### 1. Insert two AAA batteries

The "positive and negative" pole should accordance to the instruction of handle.

Put the cover on the pathway, slide in slowly

# 2. Select the desired roller head and assemble it into the handle, then remove the cover.

**3. Start the optical led therapy**Press "3" one time, the "1" turn green, at the same time, the "8" led light turn on, the LED therapy start now