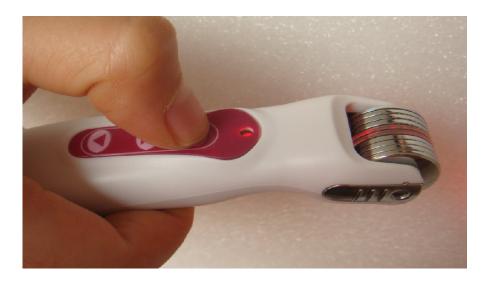

### **Parts Instruction**

- 1. Current Intensity Display Light
- 2. Vibration Function Start/Pause
- 3. Galvanic Intensity Press Button
- 4. Galvanic Weaken Press Button
- 5. Roller Protecting Cover

- 6. DNS BIO Galvanic Roller Head
- 7. Roller mounting board
- 8. LED therapy
- 9. Double AAA Battery Position
- 10. Battery Cover

# 2. Select the desired roller head and assemble it into the handle, then remove the cover.

**3. Start the optical led therapy**Press "3" one time, the "1" turn green, at the same time, the "8" led light turn on, the LED therapy start now