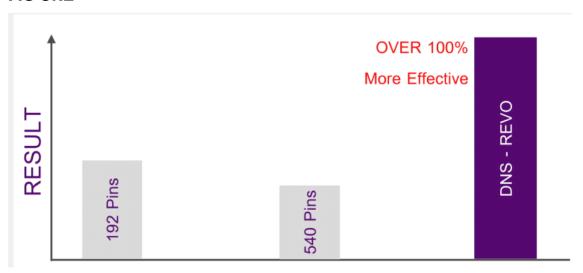

#### DNS COMPARISON WITH OTHER DERMAROLLERS

#### **FIG TWO**

|           | 192 Pins  | 540 Pins | DNS - REVO  |
|-----------|-----------|----------|-------------|
| Punctures | Extensive | Mild     | Mild        |
| Pain      | Extensive | Mild     | Mild        |
| Recovery  | Slow      | Medium   | Fast        |
| Result    | Excellent | Fair     | Astonishing |
| Life Span | Short     | Fair     | Long        |