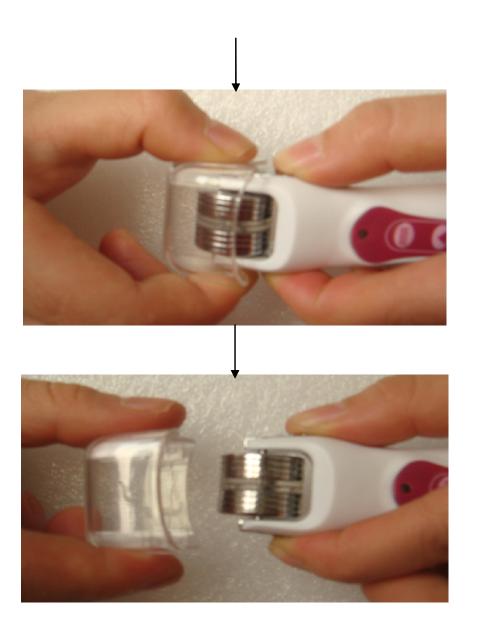

# 2. Select the desired roller head and assemble it into the handle, then remove the cover.

**3. Start the optical led therapy**Press "3" one time, the "1" turn green, at the same time, the "8" led light turn on, the LED therapy start now