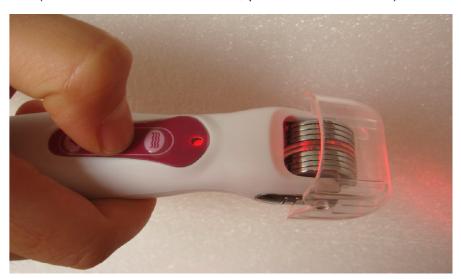

### **Parts Instruction**

- 1. Current Intensity Display Light
- 2. Vibration Function Start/Pause
- 3. Galvanic Intensity Press Button
- 4. Galvanic Weaken Press Button
- 5. Roller Protecting Cover

- 6. DNS BIO Galvanic Roller Head
- 7. Roller mounting board
- 8. LED therapy
- 9. Double AAA Battery Position
- 10. Battery Cover

# 2. Select the desired roller head and assemble it into the handle, then remove the cover.

**3. Start the optical led therapy**Press "3" one time, the "1" turn green, at the same time, the "8" led light turn on, the LED therapy start now