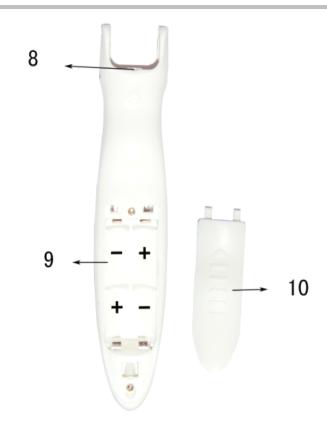

### **Parts Instruction**

- 1. Current Intensity Display Light
- 2. Vibration Function Start/Pause
- 3. Galvanic Intensity Press Button
- 4. Galvanic Weaken Press Button
- 5. Roller Protecting Cover

- 6. DNS BIO Galvanic Roller Head
- 7. Roller mounting board
- 8. LED therapy
- 9. Double AAA Battery Position
- 10. Battery Cover

#### 1. Insert two AAA batteries

The "positive and negative" pole should accordance to the instruction of handle.

Put the cover on the pathway, slide in slowly