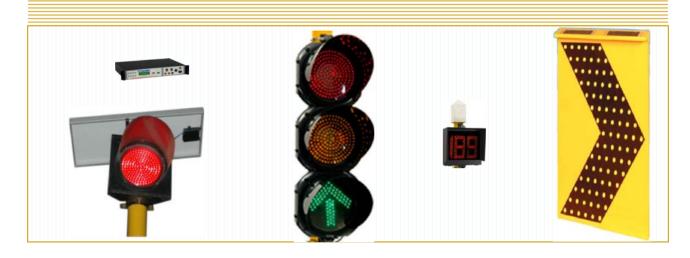

#### **LED Display / VMS**

- ❖Multicolor / True Color VMS
- ❖Full Matrix/Row Matrix Display
- ❖Text cum Picto Dual Display
- ❖Single Color Displays
- ❖Speed Sign Display

#### Variable Message Sign

- Text only, Text with picto (Dual)
- Full Matrix or Row Matrix
- Multi Color/True Color (RGB)/Single color
- High intensity LEDs for bright light output & and long life
- Automatic Luminance control to adjust with ambient light
- Multiple Language, windows based font style and adjustable character height.
- -Optional Self diagnostic features for thermal, power & functional

#### Variable Message Sign

- Self-diagnostic features for faults
- Communication options via Ethernet, GSM, Fiber Optic etc.
- High resolution matrix
- Pixel Pitch: 16.25.32 mm
- EN 12966 compliance
- -IP65 protection for front and IP54 for rear side.
- -Mild Steel Cabinet with weather proof powder coating
- -In-built controller

#### Variable Message Sign

- Text only, Text with picto (Dual)
- Full Matrix or Row Matrix
- Multi Color/True Color (RGB)/Single color
- High intensity LEDs for super bright light output
- Auto Luminance control to adjust with ambient light
- -Multiple Language, windows based font style
- Two/Three Lines with adjustable character height.