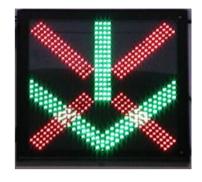

#### **Overhead Lane Sign (OHLS)**

- Two-in one (Combo) display of cross/arrow signals in 500mm square shape metal body, four line LED matrix for clear visibility.
- -Super bright LEDs for display.
- -Low power consumption
- Two-in one (Combo )display of cross/arrow signals in 300mm dia round polycarbonate housing.
- 24V DC or 110-260V AC operating power.
- IP 65 protection