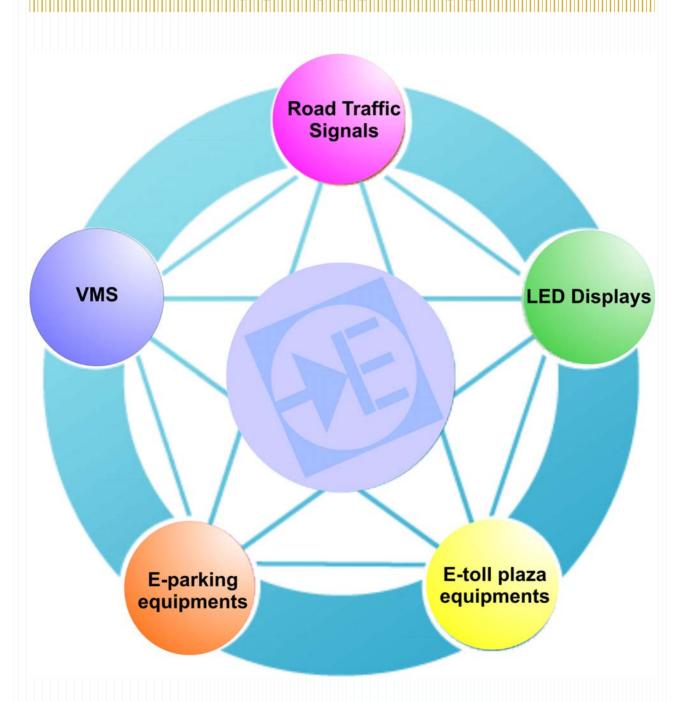

#### Our range of Products

#### **Road Traffic Signals**

- Traffic Signal Controllers
- ❖Solar Powered Traffic Signals
- ❖Traffic Lights & Blinker
- ❖Count Down Timer
- ❖Speed Monitoring Radar
- Traffic Lights Poles / Post

#### **LED Display / VMS**

- ❖Multicolor / True Color VMS
- ❖Full Matrix/Row Matrix Display
- ❖Text cum Picto Dual Display
- ❖Single Color Displays
- ❖Speed Sign Display

#### **Toll Plaza / Parking products**

- ❖OHLS / Lane control Sign
- ❖Traffic Light (TL)
- ❖Foa Liaht
- ❖Fare Display (UFD)
- ❖Poles Height Sensor/CCTV
- ❖Traffic Light Post
- ❖Manual Barrier
- ❖SS Treadle Frame/Support Structure