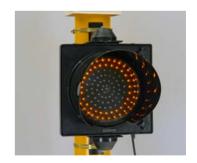

#### Traffic light

- 300mm dia (12") Roundel & Arrow displays
- Plastic polycarbonate die cast housing with clear lens
- Uniformly illuminated LED Retrofit Kit with large viewing area
- Low power consumption less than 10 Watts
- Night Dimming-optional
- Designed for uniform light output with longer life
- IP 65 protection for LED kit
- Working Power-220V AC or 12/24V DC
- No chain failure if single LED fails