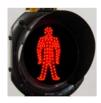

#### **Pedestrian light**

- 300 mm dia man standing/walking LED lights-bright Light
- Low power consumption-less than 5 Watts
- Designed for uniform light output with longer life
- IP65 protection for LED kit
- push button switch for pedestrian operation-optional
- Polycarbonate housing with clear lens.