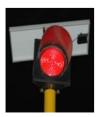

#### **Toll Lane Light**

- 200mm dia LED based Traffic lights mountable on pole.
- Synchronized with lane barrier for entry of vehicles
- Low power consumption and Night dimming.
- IP 65 protection for LED kit
- No chain failure of LEDs.
- High quality polycarbonate clear lenses.
- Available for both AC and DC power version -220VAC,12/24V DC