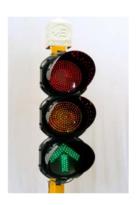

#### Traffic light

- 300mm dia (12") Roundel & Arrow displays
- Plastic polycarbonate die cast housing with clear lens
- Uniformly illuminated LED Retrofit Kit with large viewing area
- Low power consumption less than 10 Watts
- Night Dimming-optional
- Designed for uniform light output with longer life
- IP 65 protection for LED kit
- Working Power-220V AC or 12/24V DC
- No chain failure if single LED fails