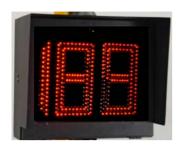

#### Count down timer

- Programmable and display in 2, 21/2 and 3 digits
- Height of digits from 6" to 15"
- Dual color display
- AC or DC power operation
- Weather proof metal housing with visor
- Small Timer in Plastic housing