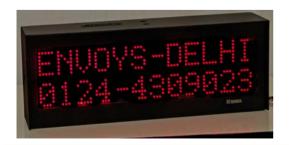

#### Variable Message Sign

- Text only, Text with picto (Dual)
- Full Matrix or Row Matrix
- Multi Color/True Color (RGB)/Single color
- High intensity LEDs for bright light output & and long life
- Automatic Luminance control to adjust with ambient light
- Multiple Language, windows based font style and adjustable character height.
- -Optional Self diagnostic features for thermal, power & functional

#### Variable Message Sign

- Self-diagnostic features for faults
- Communication options via Ethernet, GSM, Fiber Optic etc.
- High resolution matrix
- Pixel Pitch: 16.25.32 mm
- EN 12966 compliance
- -IP65 protection for front and IP54 for rear side.
- -Mild Steel Cabinet with weather proof powder coating
- -In-built controller

#### Variable Message Sign

- Text only, Text with picto (Dual)
- Full Matrix or Row Matrix
- Multi Color/True Color (RGB)/Single color
- High intensity LEDs for super bright light output
- Auto Luminance control to adjust with ambient light
- -Multiple Language, windows based font style
- Two/Three Lines with adjustable character height.

#### **User Fare Display**

- -Dot-matrix type : Compact in size and LED based alpha-numerical display.
- VMS type: Full Matrix, scrolling, flashing, graphics and programmable features
- Super bright LEDs and circuit modules for long life.
- Communication through RS232 serial port
- Pole mountable and can be integrated with the lane light