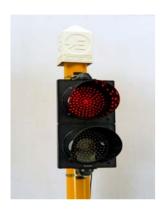

#### Traffic light

- 300mm dia (12") Roundel & Arrow displays
- Plastic polycarbonate die cast housing with clear lens
- Uniformly illuminated LED Retrofit Kit with large viewing area
- Low power consumption less than 10 Watts
- Night Dimming-optional
- Designed for uniform light output with longer life
- IP 65 protection for LED kit
- Working Power-220V AC or 12/24V DC
- No chain failure if single LED fails