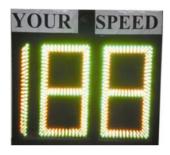

#### **Speed Monitoring Radar**

- shows your speed
- Super bright, long life, dual color LED matrices.
- alerts for exceeding speed limit
- Apt for road zones with severe speed restrictions
- helpful for motorists, public & police administration