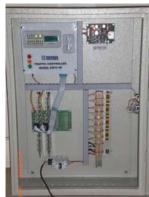

#### **Traffic Controller**

- Pedestrian Actuated (Pelican)
- Fixed Time Isolated
- Multi-program -synchronized & Vehicle Actuated
- 16 Phases and 48 outputs
- Operating power AC or DC
- Upgradeable with GSM / real time & self-diagnostic features
- Add On features for Up gradation, that allows to work as centrally controlled with CCTV Surveillance, RED Light Violation etc, using extra peripherals / interface Cards.