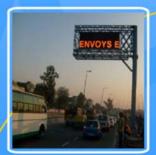

#### **LED Display / VMS**

- ❖Multicolor / True Color VMS
- ❖Full Matrix/Row Matrix Display
- ❖Text cum Picto Dual Display
- ❖Single Color Displays
- ❖Speed Sign Display

#### Variable Message Sign

- Text only, Text with picto (Dual)
- Full Matrix or Row Matrix
- Multi Color/True Color (RGB)/Single color
- High intensity LEDs for bright light output & and long life
- Automatic Luminance control to adjust with ambient light
- Multiple Language, windows based font style and adjustable character height.
- -Optional Self diagnostic features for thermal, power & functional