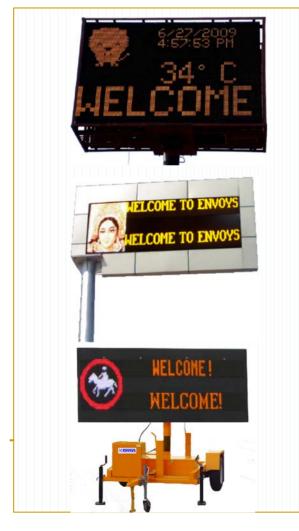

#### **Toll Plaza / Parking products**

- ❖OHLS / Lane control Sign
- ❖Traffic Light (TL)
- ❖Foa Liaht
- ❖Fare Display (UFD)
- ❖Poles Height Sensor/CCTV
- ❖Traffic Light Post
- ❖Manual Barrier
- ❖SS Treadle Frame/Support Structure

#### **Overhead Lane Sign (OHLS)**

- Two-in one (Combo) display of cross/arrow signals in 500mm square shape metal body, four line LED matrix for clear visibility.
- -Super bright LEDs for display.
- -Low power consumption
- Two-in one (Combo )display of cross/arrow signals in 300mm dia round polycarbonate housing.
- 24V DC or 110-260V AC operating power.
- IP 65 protection

#### **Toll Lane Light**

- 200mm dia LED based Traffic lights mountable on pole.
- Synchronized with lane barrier for entry of vehicles
- Low power consumption and Night dimming.
- IP 65 protection for LED kit
- No chain failure of LEDs.
- High quality polycarbonate clear lenses.
- Available for both AC and DC power version -220VAC,12/24V DC

#### **User Fare Display**

- -Dot-matrix type : Compact in size and LED based alpha-numerical display.
- VMS type: Full Matrix, scrolling, flashing, graphics and programmable features
- Super bright LEDs and circuit modules for long life.
- Communication through RS232 serial port
- Pole mountable and can be integrated with the lane light