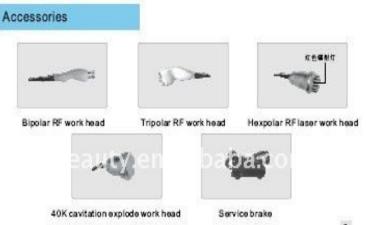

# RU+6 Cavitation Multipolar RF Tripolar RF Bipolar RF Slimming Machine

#### Technical parameter

AC220v/110v 50-60Hz

power: <500w

output ultrasonic:40KHz/1MHz

output RF:5MHz

vacuum pressure:100KPa

#### **Functions**

3 polar RF handle for face treatment.

6 polar handle for body treatment.

2 polar working head for eyes

M70 cavitation handle for fat burning