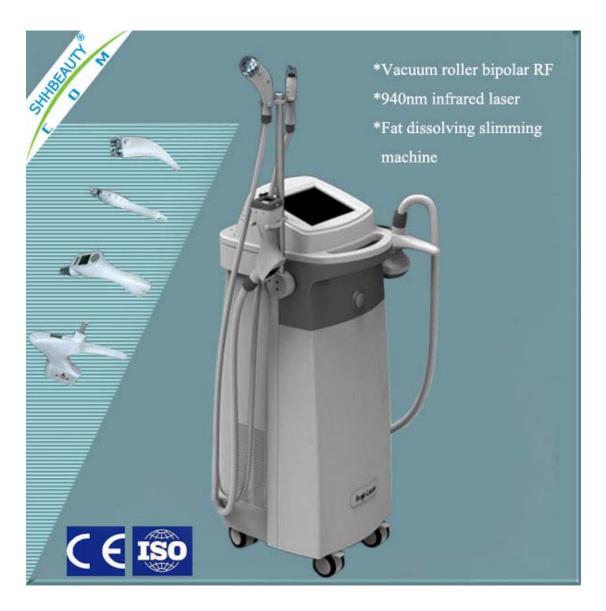

# SH911 Vacuum Roller Bipolar RF 940nm Infrared Laser

#### **Treatment Principle**

- 1.Infrared laser lowers skin impedance by heating skin and RF energy penetrates deeply into connective tissue.
- 2.The synergistic combination of infrared laser and conducted RF energy increases the oxygen intracellular diffusion by heating skin.
- 3. The technology that vacuum folds skin makes RF energy penetrate a specific folded skin, significantly improving effect and safety, even for the upper eyelid area treatment.
- 4. Vacuum plus specially-designed rollers manipulate leads even RF penetration (5-15mm). Meanwhile, vacuum and roller mechanical tissue manipulation nips and stretch fibrillar connective tissue, effectively break down subcutaneous fat as well as extruded capillary

vessel, increase lymphatic drainage, promote metabolism and reduce or shrink the size of the actual fat chamber, thereby greatly improving body shaping effect.