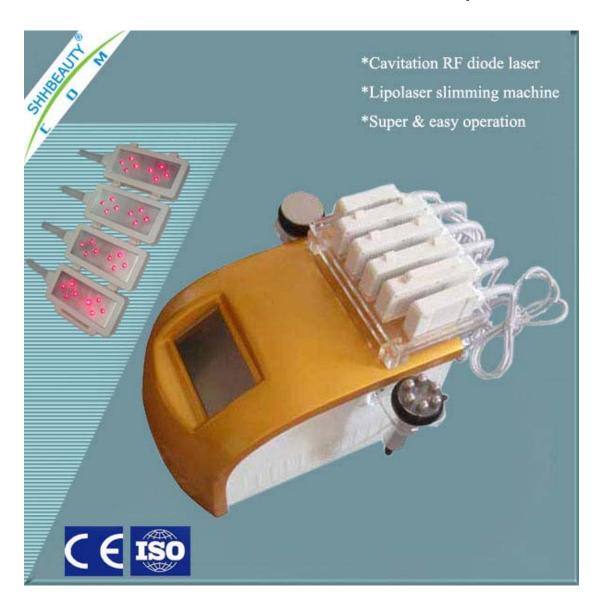

### SH654 Latest Cavitation RF Diode Laser Lipolaser

#### Specifications:

Wavelength: 650nm

Handles: 4 big pads, 2 smaller pads,

one Cavitation handle,

One six-polar RF Handle
Single output: 50nw
Number of Lights: 38
Screen: Color touch screen

Size: 52cm x 48cm x 32cm

N.W: 8.5KG G.W: 11.5KG