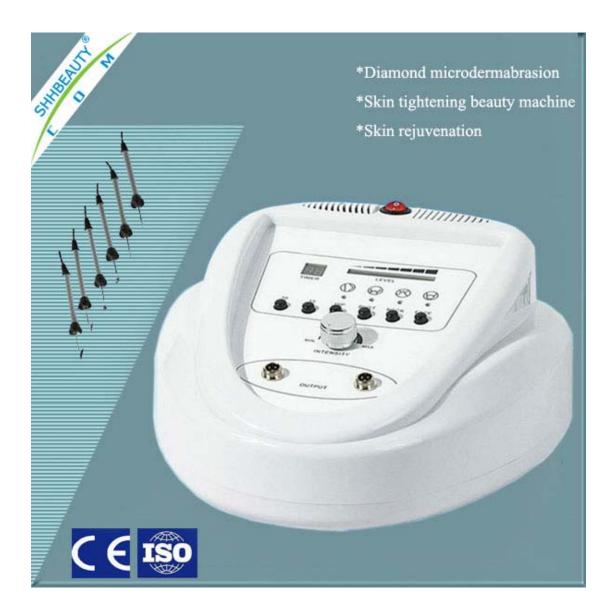

ond tips X 9
- 5) Cotton filter X 1 package
- 6) Additional connector, tube rings and fuses
- 7) Full detailed English manual/instructions

#### Package:

Standard Export Carton with fully Polyfoam or Pearl Wool

- 1. Specialized in production of medical and aesthetic equipments for many years.
- 2. The professional and innovative engineers are the pioneers of optoelectronics in China.
- 3. ISO9001 proved Quality control and test system, each machine is in the best quality control.
- 4. CE proved machines, the key for you to legally use and sell the machine.
- 5. Spare parts self produced, production cost is in control.
- 6. We provide 1 year warranty, Within warranty, we offer free repairing service and provide replacement parts for free.



### **NV1005 Micro Current Facelift Machine**



#### Specification:

| Packing size | 58*49*38cm                    |
|--------------|-------------------------------|
| Power        | 13.5W                         |
| Gross Weight | 4.6kg                         |
| Voltage      | 220V-240V/50Hz,100V-120V/60Hz |

#### Can be usd on:

Micro wave Anti-wrinkle massage suitable for sagging, ageing, excrescence skin and eye bag muscle.

Skin Maintain the pores and vessels. Clean up pores and vessles. Close up pores tingten mucles. Improve nutrition absorption and permeability. at the same time, prevent aging and help face reforming.



Body Purify our body and blood. Smash fat cells and burn the fat have a same effect of arranging then makes our body look more airy-fairy.

#### Struction:

- 1. Turn on the power.
- 2.Insent the two handle.