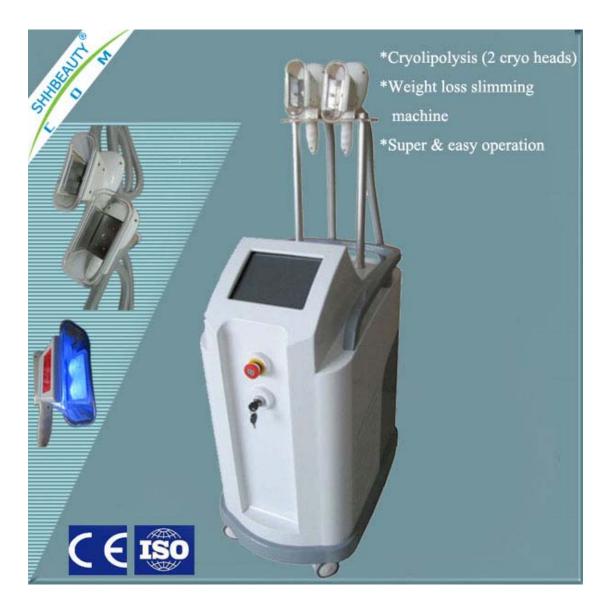

## SH246 Cryolipolysis Machine with 3 Cryo Handles

#### Specifications:

Power: 500W

Vacuum: 650mmHg Pump flow: 60L / min

Vacuum pressure: 0 - 100Kpa

The host display: 8" TFT color touch screen The refrigerating temperature: -11 to 5

Working voltage: AC220, 230V 50Hz, AC110 - 120V 60Hz;

Packing size: 50\*43\*75cm(L\*W\*H)

18