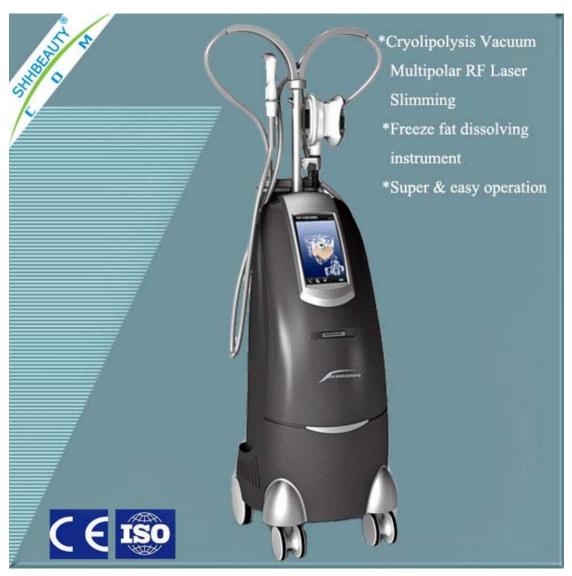

# CRV6 Vacuum RF Laser Cryolipolysis Freeze Fat Dissolving Instrument

#### **Technical Parameters**

1. Input: 220V/ 50Hz 110V/60Hz

Power: < 500 VA</li>
 Heat: 37°C~45°C
 Cryo: 5°C~-10°C
 Vacuum: 10~80Kpa

6. Light : Red( 630nm) Green( 570nm) 50mWX7. Cooling liquid: Pure water or special cool

8. Volume: 44cmX48.5cmX98cm

9. Fuse: T3. 15AL250V

10. Ambient temperature: 5°C~40°C

11. Relative Humidity: ≤80%

12. Out put RF frequency: 0.8MHz to 2.6MHz