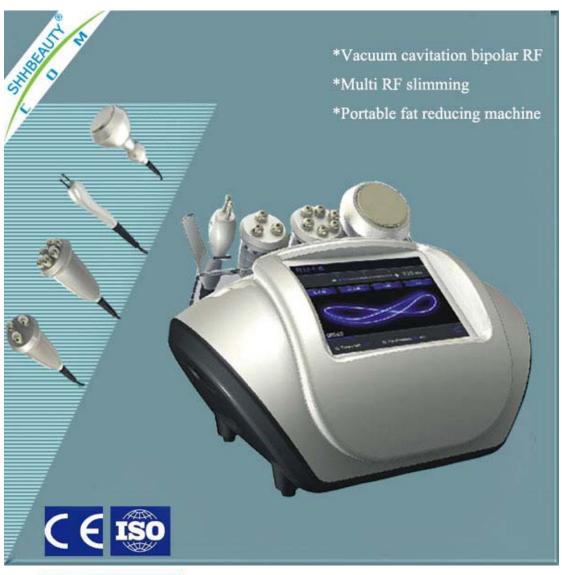

# RU+6 Cavitation Multipolar RF Tripolar RF Bipolar RF Slimming Machine

#### Technical parameter

AC220v/110v 50-60Hz

power: <500w

output ultrasonic:40KHz/1MHz

output RF:5MHz

vacuum pressure:100KPa

#### **Functions**

3 polar RF handle for face treatment.

6 polar handle for body treatment.

2 polar working head for eyes

M70 cavitation handle for fat burning