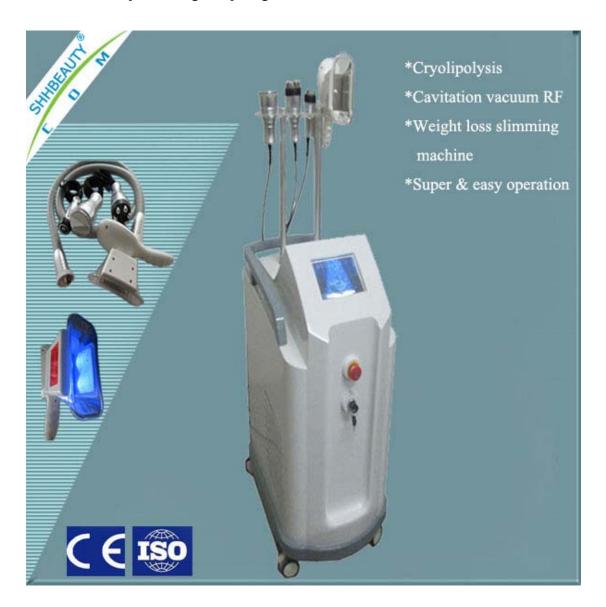

### SH243 Cryolipolysis System with 2 Handles

#### **Parameters**

Voltage, AC110V/220V 50-60Hz Power, < 250W Temperature , -15°C to 6 °C Pressure output ,0-100KPa

Packing size: 108.58.69CM Gross Weight: 55kgs