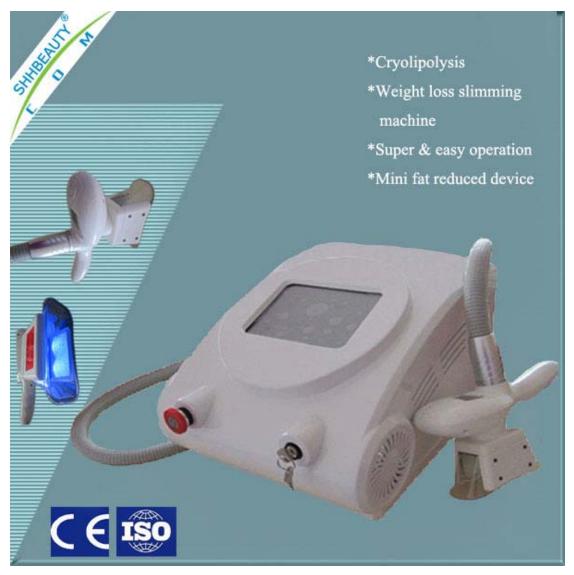

## **SH241 Portable Cryolipolysis Slimming Machine**

#### **Specification**

Power: 500W

Vacuum: 650mmHg Pump flow: 60L / min

Vacuum pressure: 0 - 100Kpa

The host display: 8" TFT color touch screen The refrigerating temperature: -11 to 5

Working voltage: AC220, 230V 50Hz, AC110 - 120V 60Hz;

Gross Weight: 26kgs

Packing size: 50\*53\*79cm

on both sides of waist), belly and back fat, Cryolipolysis can produce stunning

results.