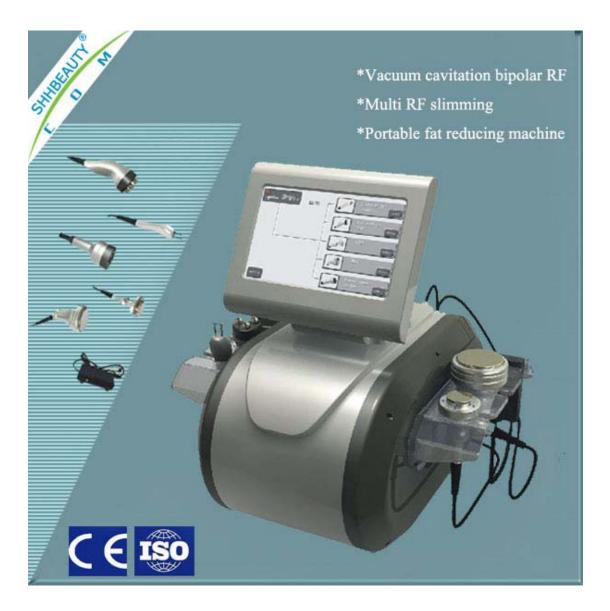

# RU+6 Cavitation Multipolar RF Tripolar RF Bipolar RF Slimming Machine

#### Technical parameter

AC220v/110v 50-60Hz

power: <500w

output ultrasonic:40KHz/1MHz

output RF:5MHz

vacuum pressure:100KPa

#### **Functions**

3 polar RF handle for face treatment.

6 polar handle for body treatment.

2 polar working head for eyes

M70 cavitation handle for fat burning