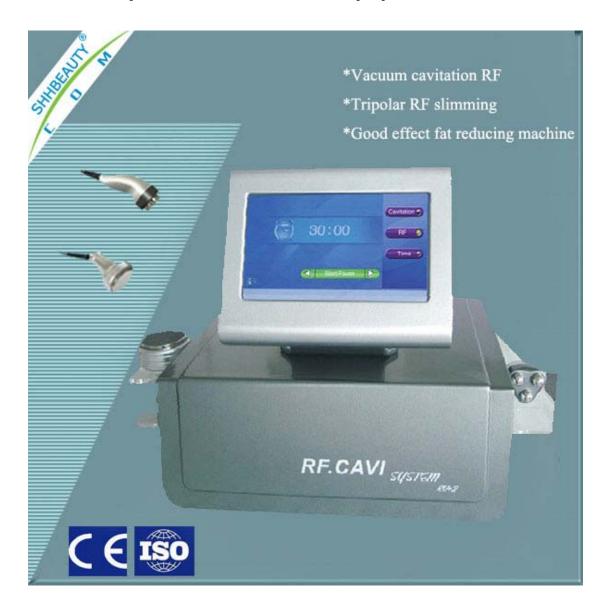

### **RU+2 Tripolar RF Cavitation Equipment**

#### **SPECIFICATION**

Output Power: 110W

big 10.4 color touch screen

Frenquency:40KHZ 5W-50W deepest fat

tripolar RF 5MHz Various poles Voltage :110-230V/50/60hz

#### **TECHNICAL ADVANTAGES**

Adopt the top ultrasonic liposuction technique in the world.

Suitable for all kinds of skin.

Comfortable, painless, woundless during the treatemnt.

Easy operation, easy study.