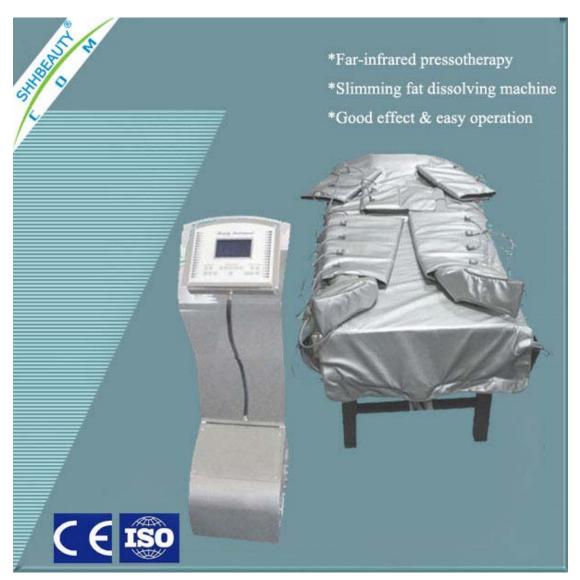

#### Treatment programs:

- 1. Facial Mesotherapy: Sculptures face and chin curve contour, to reconcile skin texture an d feel body.
- 2. Sculpting: Firming sagging loose skin of te upper arm; improve stretch
- 3.Marks eye skin rejuvenation: Slow down the sagging of the eyelids, fade away crow's fee t and eye fine lines.

#### **Technology Advantages:**