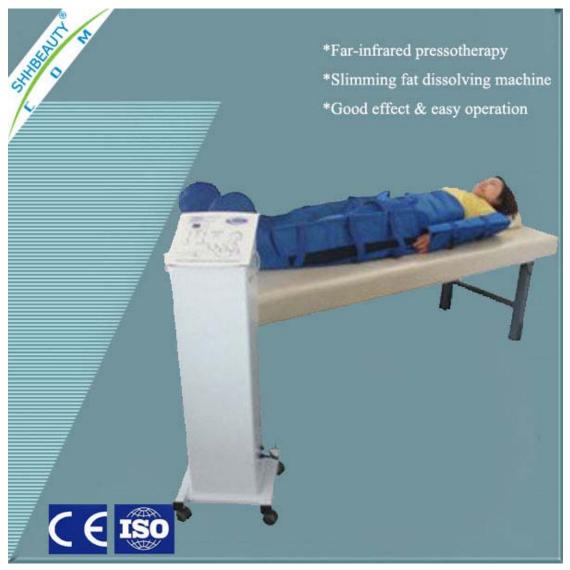

#### Treatment programs:

- 1. Facial Mesotherapy: Sculptures face and chin curve contour, to reconcile skin texture an d feel body.
- 2. Sculpting: Firming sagging loose skin of te upper arm; improve stretch
- 3.Marks eye skin rejuvenation: Slow down the sagging of the eyelids, fade away crow's fee t and eye fine lines.

#### **Technology Advantages:**