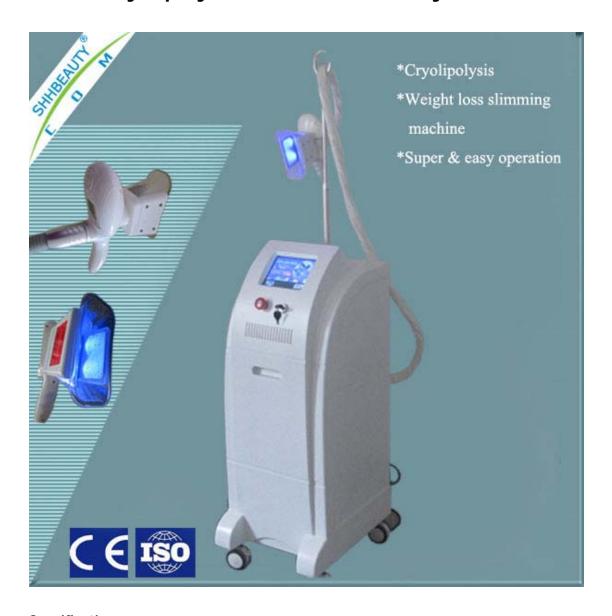

### **CRYO6S Portable Cryotherapy Slimming Equipment**

#### **Technical Parameter:**

1.Voltage: AC110V/220V 50-60Hz

2.Power: <500W

3.Temperature: -15 to 5 4.Output pressure:0-100KPa

5.Vacuum: 10-80KPa

6.Cool Liquid: Distilled water or special coolant

7.Fuse: T3. a5AL250V

8.Ambient temperature:5-409.Relative Humidity: <80%</li>

10.Atmospheric pressure: 86Kpa-106Kpa

11.Packing Size: 50\*52\*80cm

12. Gross Weigt: 28kgs