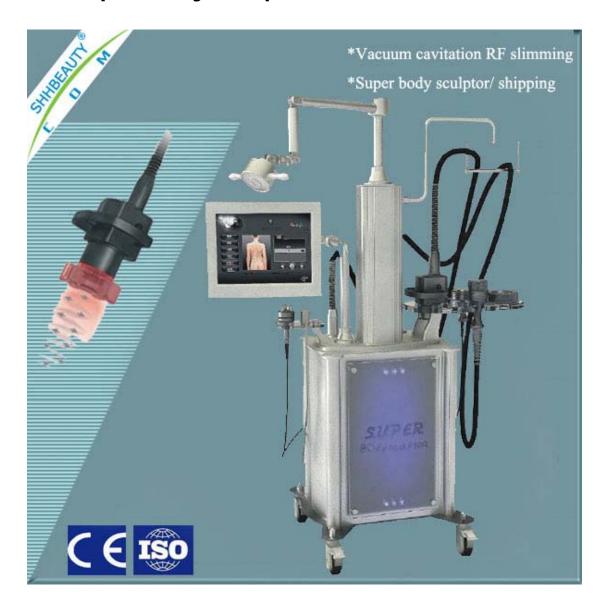

### **M9 Super Body Sculptor**

#### **Main Theory**

Love of the crystal is an advanced instrument of cosmetology and bodyfitting in the 21st century, because it fuses the medical cosmetology electricity face-lifting, the RFpenof making the skin supple, the head of medical electricity face-lifting, the ice wave head, exploing the fat head, the radio frequency head of losing weight, whose function is the following: removing the dark pouches, the pouch and the wrinkle of eyes; eliminating the wrinkle of face, promoting, whitening and making the skin tender, wiping off the scar; losing weight with high efficiency, removing the striae gravidarum and tightly tightening the flesh. Because of its merits such as its effect is quick and lasting, non-recoil and operation is simple, it is popular with beautician and people who love beauty.

#### **Specification**

1.Input voltage:AC 110V/220V 50/60HZ

2.Input power:Less than 650W

3.Output frequency: 0.2-10Khz

4.Output RF:5MHZ

5.Output pressure: 0-250Kpa

6.Size:96\*121\*154CM

#### **Features**

- 1 video detection system(proprietary technology)
- 2 video monitoring system
- 3 60°Fat rotating system(proprietary technology)
- 4 5M multipolar RF thermal slimming system
- 5 Vacuum & photon move fat system
- 6 35K ultrasonic cavitation system
- 7 heart rate test technology
- 8 Color touch screen with multimedia, display and control the procedure
- 9 USB data transmit