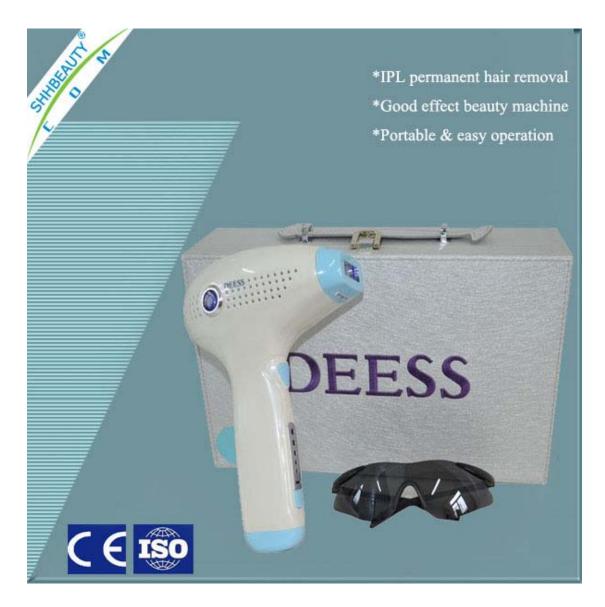

#### What is Cold laser?

Cold laser is a pain-free, non-invasive device used for reducing fat by shining the emitted light (laser) over the skin. Cold laser is a revolutionary new fat reduction technology.

A smart alternative to surgery, Cold laser uses a low-level laser to target the stubborn spots that don't respond to regular diet and exercise.

Cold laser gives fast results, with improvements showing immediately after the first treatment and over the course of treatments. Cold laser is ideal for someone who has made a decision to improve their overall diet and exercise regime, or has struggled to get results from a particular area despite regular exercise and healthy eating.

Cold laser is a spot fat reduction technique that help lose weight in the areas that are traditionally much harder to target.

#### How it Works?

Cold laser targets fat in specific problem areas. Laser pads are positioned on the target area such as upper arms, abdomen or thighs. This is a big advantage over diet and exercise which can reduce overall body fat but not shape individual areas.

#### Treatment

A standard treatment requires laser diodes to be placed over the treated area, with an additional two diodes placed over the lymphatic region.

With the pads in place the client is then free to enjoy any additional services or treatments on offer during their 20 minute treatment.

#### Does it Hurt?

Cold laser fat reduction is a low level laser also sometimes known as a cold laser because most people feel very little when it is used on them. Cold laser is a comfortable relaxing treatment where the typical sensation felt is just a slight warmth where the pads are in contact with your skin.