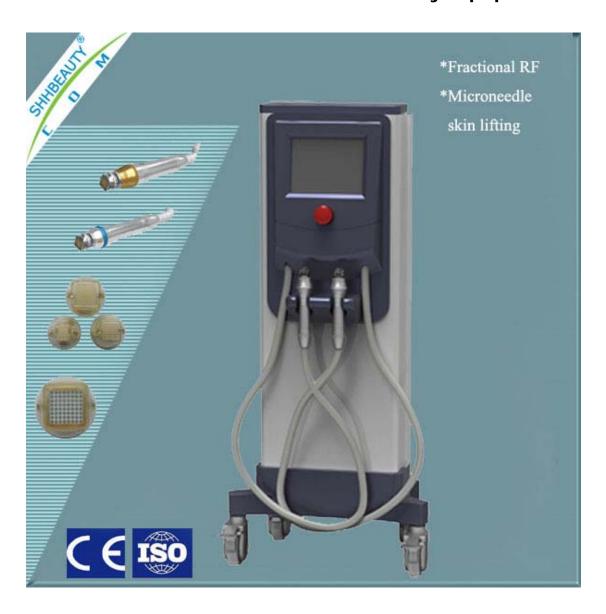

## MR16 Microneedle Fractional RF Beauty Equipment

#### **Specifications**

Power Input: 110/220Vac 60Hz Dimensions: 47(W) 46(D) 110(H) cm

Weight: 25kg

Matrix Size: 0.8x0.8(cm)

Disposable Tip Matrix: 25 electrode needles

Output Frequency: 1MHz

RF Output Energy Power: 25W