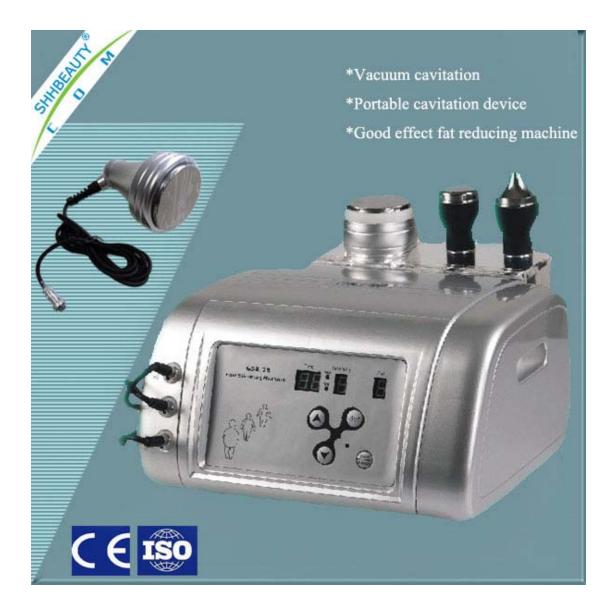

### **RU+2 Tripolar RF Cavitation Equipment**

#### **SPECIFICATION**

Output Power: 110W

big 10.4 color touch screen

Frenquency:40KHZ 5W-50W deepest fat

tripolar RF 5MHz Various poles Voltage :110-230V/50/60hz

#### **TECHNICAL ADVANTAGES**

Adopt the top ultrasonic liposuction technique in the world.

Suitable for all kinds of skin.

Comfortable, painless, woundless during the treatemnt.

Easy operation, easy study.