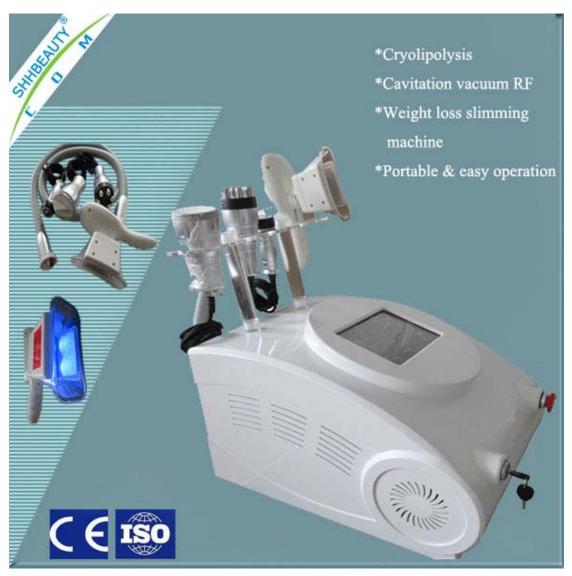

## **SH241 Portable Cryolipolysis Slimming Machine**

#### **Specification**

Power: 500W

Vacuum: 650mmHg Pump flow: 60L / min

Vacuum pressure: 0 - 100Kpa

The host display: 8" TFT color touch screen The refrigerating temperature: -11 to 5

Working voltage: AC220, 230V 50Hz, AC110 - 120V 60Hz;

Gross Weight: 26kgs

Packing size: 50\*53\*79cm

on both sides of waist), belly and back fat, Cryolipolysis can produce stunning

results.