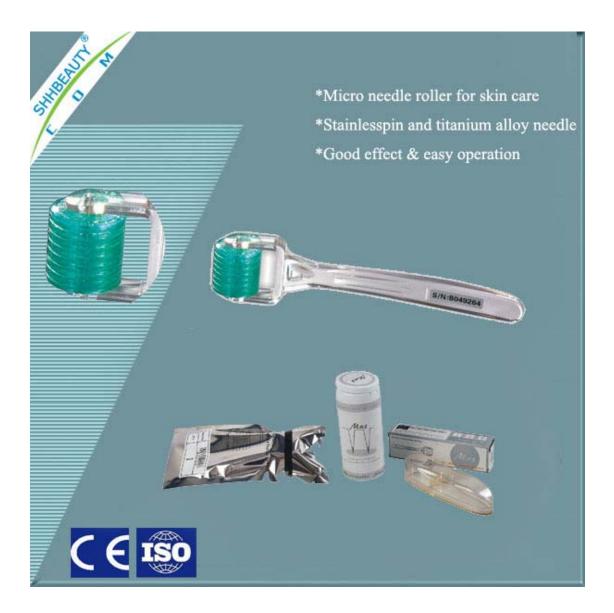

## MR16 Microneedle Fractional RF Beauty Equipment

#### **Specifications**

Power Input: 110/220Vac 60Hz Dimensions: 47(W) 46(D) 110(H) cm

Weight: 25kg

Matrix Size: 0.8x0.8(cm)

Disposable Tip Matrix: 25 electrode needles

Output Frequency: 1MHz

RF Output Energy Power: 25W