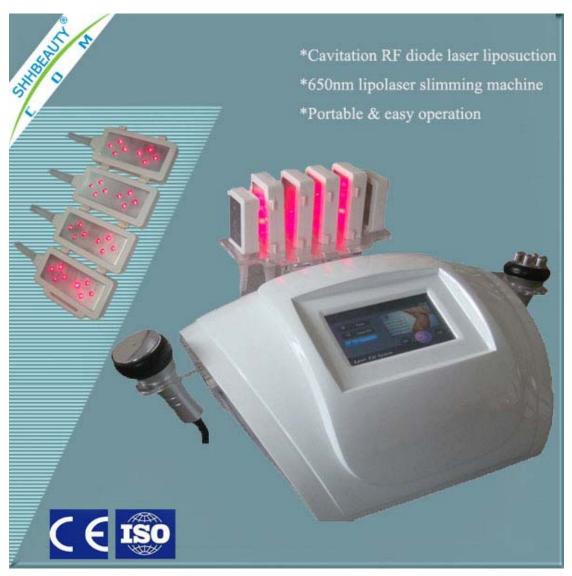

## SH652 Cavitation RF Diode Laser Liposuction Machine

#### Specifications:

Wavelength: 650nm

Lader Handles: 4 big pads, 2 smaller pads,

one Cavitation handle,

Cavitation Frequency: 40Khz One six-polar RF Handle RF Freqency: 0.5-10KHz

RF Energy: 50J
Single output: 50nw
Number of Lights: 38

Screen: Color touch screen

Packing Size: 66\*50cm\*35cm

N.W: 15KG G.W: 18KG