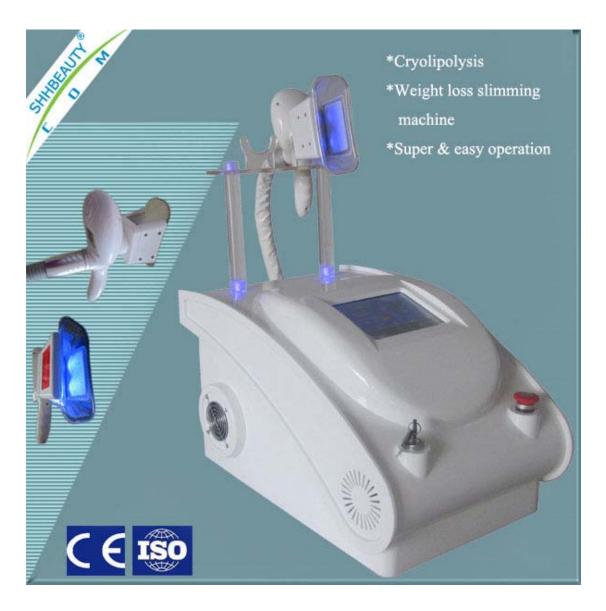

# SH242 Portable Cryolipolysis Cavitation RF Machine

#### **Specification**

Power: 500W

Vacuum: 650mmHg Pump flow: 60L / min

Vacuum pressure: 0 - 100Kpa

The refrigerating temperature: -11 to 5

Cavitation Power: 150W Cavitation Frequency: 40Khz RF Freqency: 0.5-10KHz

RF Energy: 50J

The host display: 8" TFT color touch screen

Working voltage: AC220, 230V 50Hz, AC110 - 120V 60Hz;

Packing size: 50\*53\*79cm