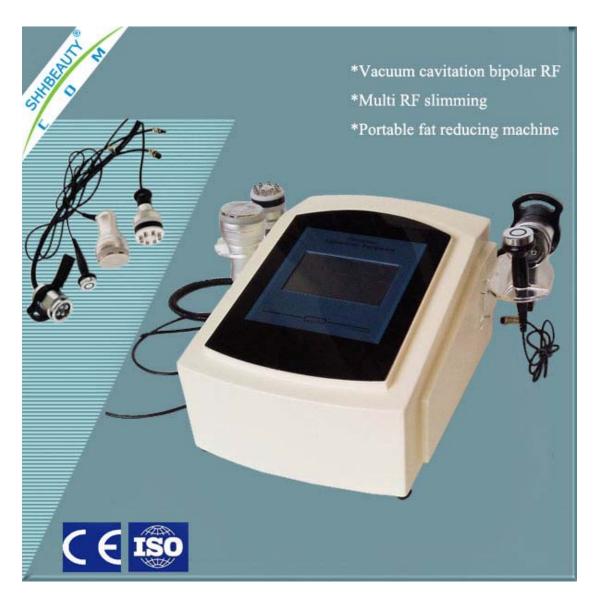

# RU+6 Cavitation Multipolar RF Tripolar RF Bipolar RF Slimming Machine

#### Technical parameter

AC220v/110v 50-60Hz

power: <500w

output ultrasonic:40KHz/1MHz

output RF:5MHz

vacuum pressure:100KPa

#### **Functions**

3 polar RF handle for face treatment.

6 polar handle for body treatment.

2 polar working head for eyes

M70 cavitation handle for fat burning