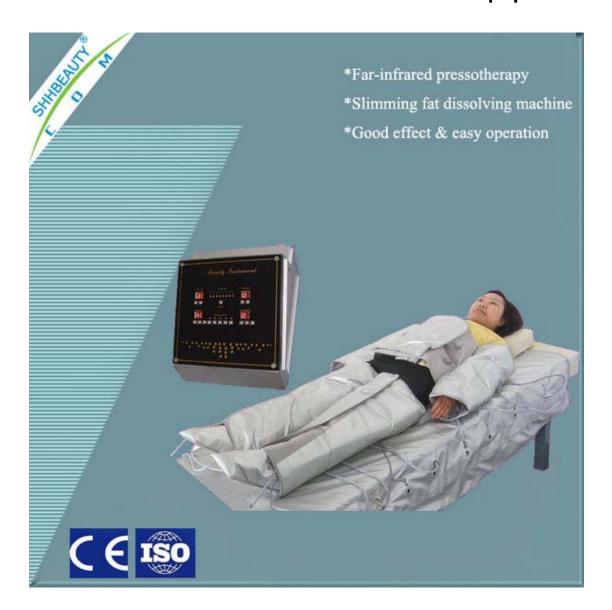

#### Treatment programs:

- 1. Facial Mesotherapy: Sculptures face and chin curve contour, to reconcile skin texture an d feel body.
- 2. Sculpting: Firming sagging loose skin of te upper arm; improve stretch
- 3.Marks eye skin rejuvenation: Slow down the sagging of the eyelids, fade away crow's fee t and eye fine lines.

#### **Technology Advantages:**