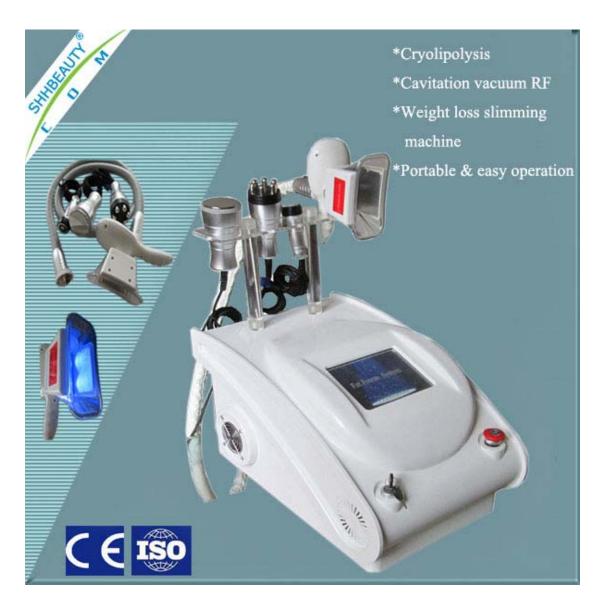

# SH242 Portable Cryolipolysis Cavitation RF Machine

#### **Specification**

Power: 500W

Vacuum: 650mmHg Pump flow: 60L / min

Vacuum pressure: 0 - 100Kpa

The refrigerating temperature: -11 to 5

Cavitation Power: 150W Cavitation Frequency: 40Khz RF Freqency: 0.5-10KHz

RF Energy: 50J

The host display: 8" TFT color touch screen

Working voltage: AC220, 230V 50Hz, AC110 - 120V 60Hz;

Packing size: 50\*53\*79cm