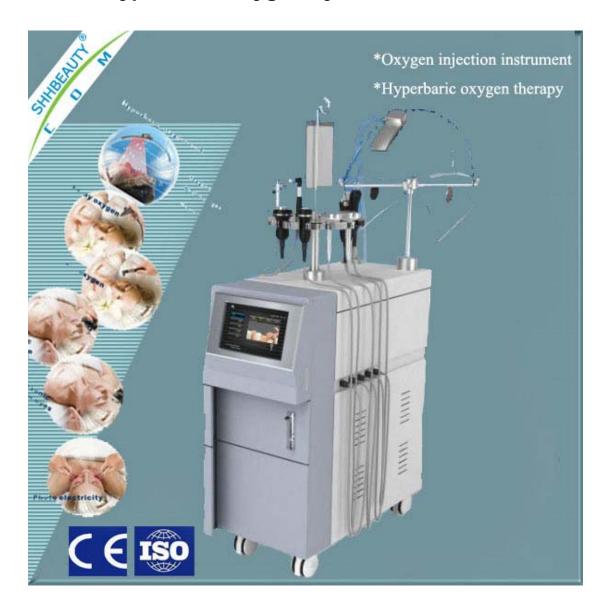

car goes away quickly

#### **Effect**

Microneedle(Stamping Effect)

This is perceived by the skin as damage, which triggers the release of growth factors that trigger the production of collagen and elastin.

#### **RF Effect**

Radio Frequency can be penetrated to dermis without any damage to the epidermis therefore elastic skin can be made in a short time.

#### **Combination Therapy**

Can be combined fractional RF with another laser treatment at the same day.

## MR16 Microneedle Fractional RF Beauty Equipment