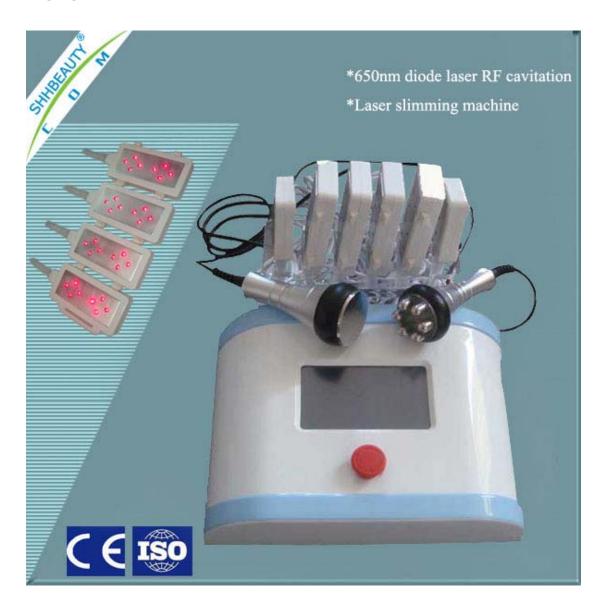

# SH653 Newest 650nm Diode Laser RF Cavitation Equipment

#### Specifications:

Wavelength: 650nm

Handles: 4 big pads, 2 smaller pads,

one Cavitation handle,

One six-polar RF Handle Single output: 50nw Number of Lights: 38 Screen: Color touch screen

Size: 52cm x 48cm x 32cm

N.W: 8.5KG G.W: 11.5KG