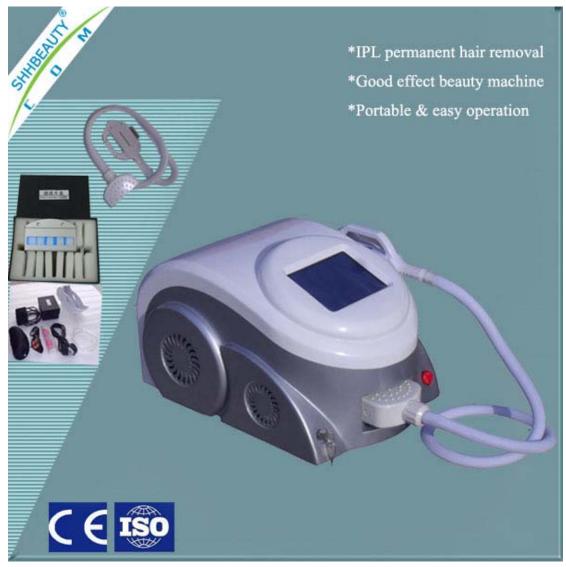

#### 1. Cryolipolysis Theory

As triglyceride in fats will be converted into solid in particular low temperatures, it uses advanced cooling technology to selectively target fat bulges and eliminate fat cells through a gradual process that does not harm the surrounding tissues, reduce unwanted fat, When fat cells are exposed to precise cooling, they trigger a process of natural removal that gradually reduces the thickness of the fat layer. And The fat cells in the treated area are gently eliminated through the body's normal metabolism process, to eliminate unwanted fat. Precisely controlled cooling is applied through the skin to the fat layer, and eliminate local fat.

#### 2. Vacuum Multipolar RF Theory

( Vacuum Multipolar RF +Red Light )deploys heat using multiple Radio Frequencies in 3 different treatment modes that target different tissue depths, from superficial layers of the skin to the hypodermis. The 4th mode - multi-channel mode - creates a stronger, more accurately distributed thermal response that travels through all skin layers. this new and innovative technology also facilitates easier penetration of RF energy which travels more easily through pre-heated tissue.

#### 3.Blue/Red Light Theory

Red Light main function: The red light can accelerate the growth of collagen fiber by photochemical biology activity. The red light act on chondriosome in the hypoderm to generate more power which speed up the synthesis of DNA, RNA, and a lot of collagen and fiber is produced and accelerate the elimination of waste or dead cell, then to alleviate the symptom of aging skin, large pore, fine wrinkle, and muddy complexion.

Blue Light main function: The visible blue light emitted by LED can be perfectly absorbed by acne bacillus, and the metabolism of bacillus will generate a mass of singlet oxygen which is harmful to the acne bacillus so as to kill them and eliminate acne in the skin. Photochemical reaction also accelerates the collagen fiber generation.

#### 4. Cold Laser Theory

Cold laser is a pain-free, non-invasive device used for reducing fat by shining the emitted light (laser) over the skin. Cold laser is a revolutionary new fat reduction technology.

A smart alternative to surgery, Cold laser uses a low-level laser to target the stubborn spots that don't respond to regular diet and exercise.

Cold laser gives fast results, with improvements showing immediately after the first treatment and over the course of treatments. Cold laser is ideal for someone who has made a decision to improve their overall diet and exercise regime, or has struggled to get results from a particular area despite regular exercise and healthy eating.

Cold laser is a spot fat reduction technique that help lose weight in the areas that are traditionally much harder to target.