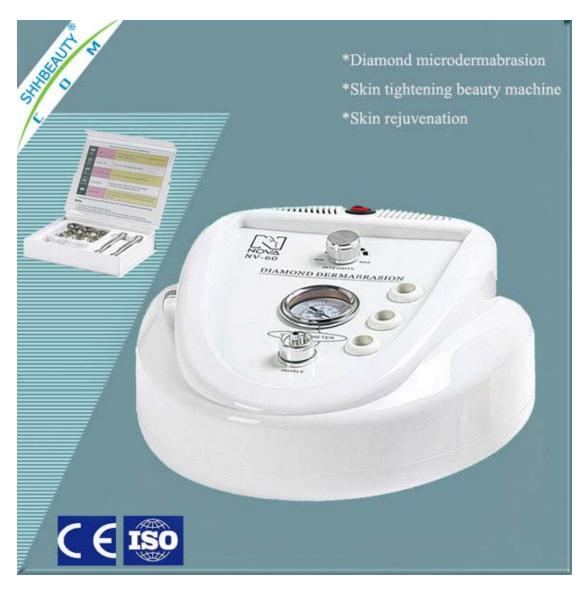

atment.
- 2. Stretch mark removal
- 3. Anti ageing.
- 4. Anti wrinkle
- 5. Cellulite treatment/ cellulite reduction or removal.
- 6. Hair loss treatment/ hair restoration
- 7. Hyper pigmentation treatment.

Spec.:0.2mm, 0.5mm, 1.0mm, 1.5mm, 2.0mm

0.2 mm Skin Restoration, Improve Alopecia, Homecare Therapy, Active ingredient delivery

0.5mm
Skin Whitening,
Improve skin pigmentation,
Improve wrinkle (eye area),
Improve Alopecia,
Collagen Induction,
Drug delivery

1.0 mm Improve Wrinkle, Collagen Induction, Improve Skin Scar, Cellulite treatment,



Skin Thickness, Face Firming, Face Body Lifting

1.5 mm Pregnancy lines Thick wrinkle Large pore

2.0mm

Dark sore concavex hole

Pimple scar

Severe decline of elasticity

# **Microdermabrasion Machine**

### **NV-60 Diamond Jet Peel Machine**





#### **Functions:**

Diamond Dermabrasion provided a non-surgical skin refinish procedure,

by using sterile diamond heads to abrade or rub off the top skin layer,

then vacuuming out the particles along with any dirt and dead skin back up.

This procedure removes skin debris, imperfections, blemishes,

wrinkles and unwanted pigmentation on the skin. Moderate usage of Diamond

Dermabrasion,

accompany with skin products that penetrate through top skin layer that reach the dermis level,

helps to replenish natural nutrients, restore cell activity,

and promote skin health. The results after Micro Dermabrasion treatment is usually a healthy,

glowing, beautiful skin.

#### Specifications:

Packing Size: L37.5\* W36.5\* H29.5(cm)

G.W. 5KGS Power: 45W

Voltage: 110V/ 220V

#### Package In