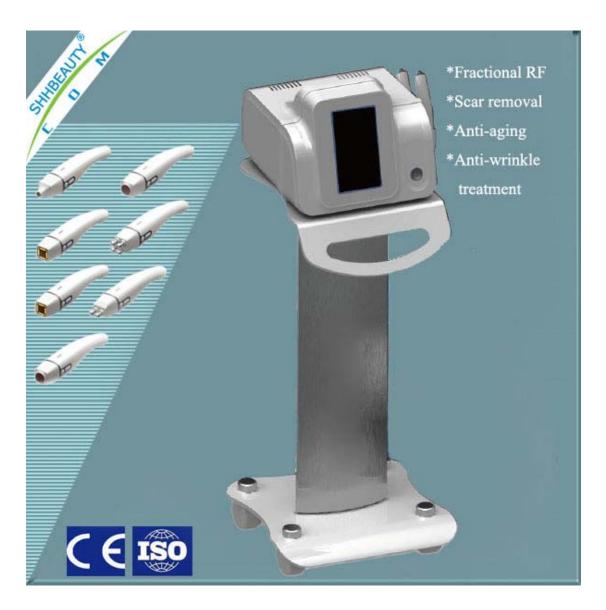

# NV-V500 Non-Invasive No Needle Fractional RF with 7 Heads

#### Specification:

Functions Specifications

1 Fractional RF **Frequency** Biopolar & Multipolar 2MHz / 4MHz

| 2  | Fractional RF Energy Level      | 25 Joules                              |
|----|---------------------------------|----------------------------------------|
| 3  | Fractional RF <b>Handpiece</b>  | 2 PCS                                  |
| 4  | Fractional RF Tips <b>Types</b> | 5 Types                                |
| 5  | Fractional RF Tips Life         | 3000 Shots                             |
| 6  | Fractional RF Tips <b>Size</b>  | 0.38cm2, 2.0cm2, 3.61cm2               |
| 7  | Fractional RF Tips <b>Pins</b>  | 24 Pins, 146 Pins*2, 64 Pins, 196 Pins |
| 8  | Digital System                  | Digital Auto counting                  |
| 9  | Thermal RF Types                | 2 MHz / 4 MHz                          |
| 10 | Thermal RF Frequency            | Biplar & Multipolar 2MHz / 4MHz        |
| 11 | Thermal RF Mode                 | Pulse & Continuous                     |
| 12 | Safe Protection                 | Coded Lock                             |
| 13 | Display                         | 7 inch LCD Touch Screen                |
| 14 | Power Supply                    | AC 100V-120V/200V-240V/50Hz/60Hz       |