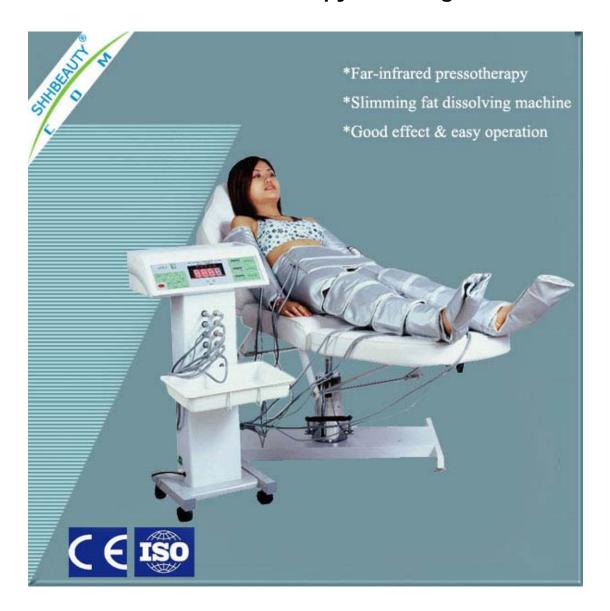

#### Treatment programs:

- 1. Facial Mesotherapy: Sculptures face and chin curve contour, to reconcile skin texture an d feel body.
- 2. Sculpting: Firming sagging loose skin of te upper arm; improve stretch
- 3.Marks eye skin rejuvenation: Slow down the sagging of the eyelids, fade away crow's fee t and eye fine lines.

#### **Technology Advantages:**