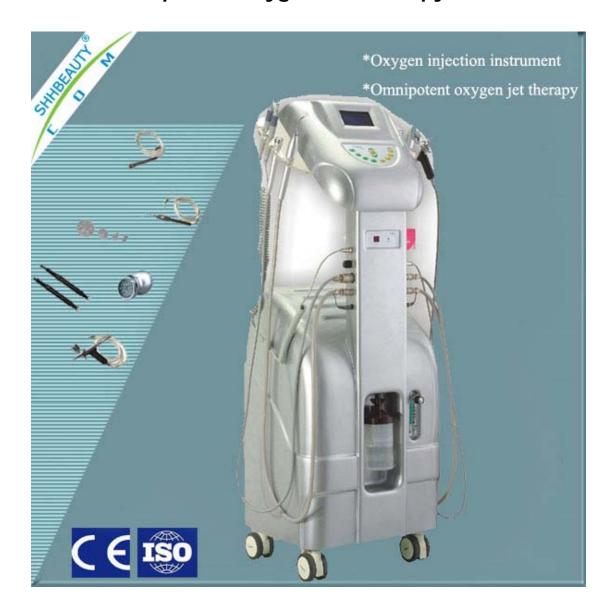

ge physical therapy e.lip physical therapy



#### Specification

korean RF operating head monopole desigh foot controller 451khz power < 200w

Packing Size: 46\*36\*31cm

- 1. Specialized in production of medical and aesthetic equipments for many years.
- 2. The professional and innovative engineers are the pioneers of optoelectronics in China
- 3. ISO9001 proved Quality control and test system, each machine is in the best quality control.
- 4. CE proved machines, the key for you to legally use and sell the machine.
- 5. Spare parts self produced, production cost is in control.
- 6.We provide 1 year warranty, Within warranty, we offer free repairing service and provide replacement parts for free.





# **Oxygen Injestion Instrument**

### **G228A Omnipotent Oxygen Jet Therapy Machine**



#### **Detailed Description**,

The omnipotent skin oxygen-injection instrument applies the workd's advanced PSA theory. it can separate medical-use purified oxygen (high density ,no dust ,no bacteria) from air in normal temperature; once the power supply connected, it can absorb oxygen, inject oxygen and spurt oxygen just with one machine. Therefore, it can solve the difficulties of anocia. Inject 98% purified oxygen and active nutrition distillate to the deep-seated of skin through impulse force, in order to accelerate the metabolism of cells, whiten and tender the skin.



#### Specification,

Inject oxygen

Spurt oxygen

Inhale oxygen

Photon Skin activation

BIO crinkles elimination

Lymph smooth

MEAS.56cm\*49cm\*136cm

42.5cm\*39.5cm\*123cm

GW:52KG

#### **Applications:**

- 1. S