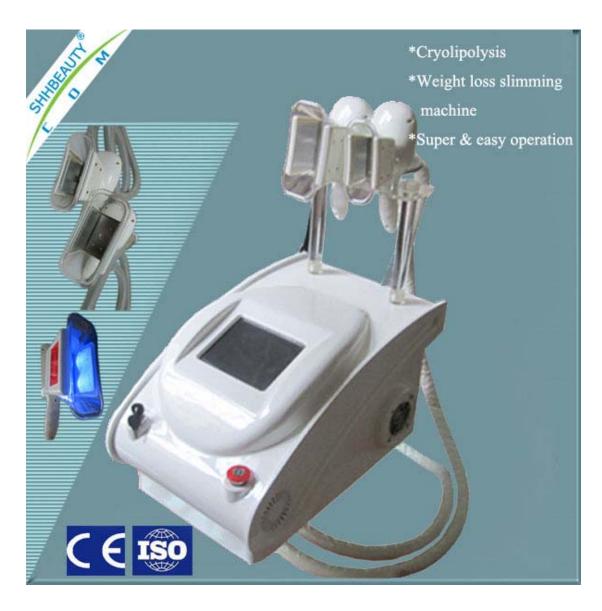

## **SH241 Portable Cryolipolysis Slimming Machine**

#### **Specification**

Power: 500W

Vacuum: 650mmHg Pump flow: 60L / min

Vacuum pressure: 0 - 100Kpa

The host display: 8" TFT color touch screen The refrigerating temperature: -11 to 5

Working voltage: AC220, 230V 50Hz, AC110 - 120V 60Hz;

Gross Weight: 26kgs

Packing size: 50\*53\*79cm

on both sides of waist), belly and back fat, Cryolipolysis can produce stunning

results.