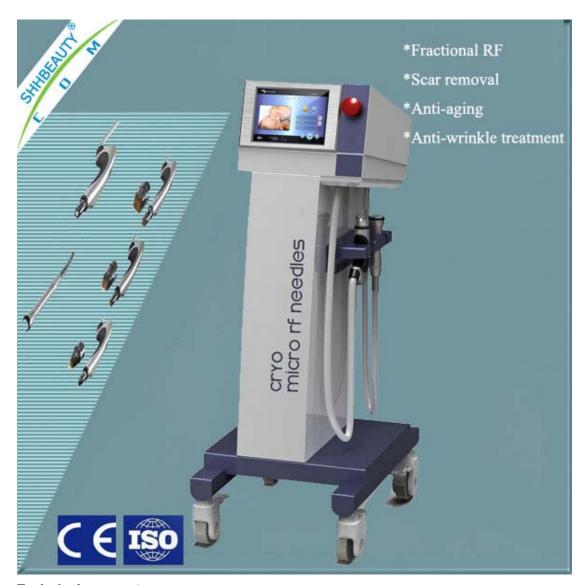

## MR18-25 Cryolipolysis Microneedle Fractional RF

#### Technical parameters:

Power:<80W

Output frequency: 1.6MHz

Output wavelength: PDT 650nm

Freezing temperature:-5°C

Ambient temperature rage of:-40°C-+55°C

Relative humidity range:≤93%

Atmospheric pressure range of:50kPa-106kPa

voltage:220V/50Hz,110VA/60Hz Package Size: 56\*66\*145cm

Gross Weight: 30 kgs