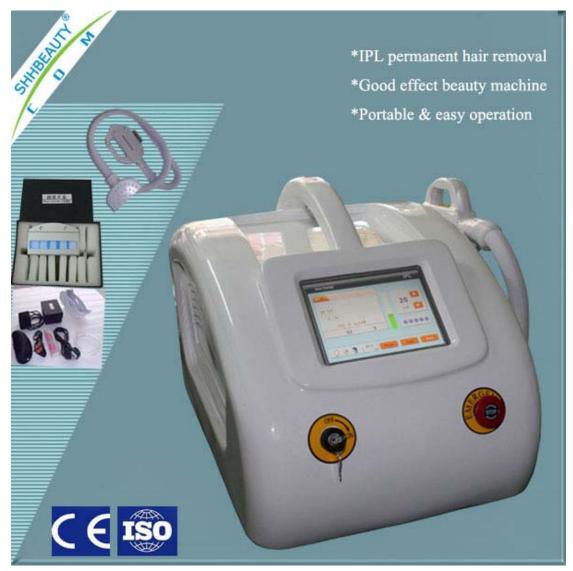

#### 1. Cryolipolysis Theory

As triglyceride in fats will be converted into solid in particular low temperatures, it uses advanced cooling technology to selectively target fat bulges and eliminate fat cells through a gradual process that does not harm the surrounding tissues, reduce unwanted fat, When fat cells are exposed to precise cooling, they trigger a process of natural removal that gradually reduces the thickness of the fat layer. And The fat cells in the treated area are gently eliminated through the body's normal metabolism process, to eliminate unwanted fat. Precisely controlled cooling is applied through the skin to the fat layer, and eliminate local fat.

#### 2. Vacuum Multipolar RF Theory

( Vacuum Multipolar RF +Red Light )deploys heat using multiple Radio Frequencies in 3 different treatment modes that target different tissue depths, from superficial layers of the skin to the hypodermis. The 4th mode - multi-channel mode - creates a stronger, more accurately distributed thermal response that travels through all skin layers. this new and innovative technology also facilitates easier penetration of RF energy which travels more easily through pre-heated tissue.

#### 3.Blue/Red Light Theory

Red Light main function: The red light can accelerate the growth of collagen fiber by photochemical biology activity. The red light act on chondriosome in the hypoderm to generate more power which speed up the synthesis of DNA, RNA, and a lot of collagen and fiber is produced and accelerate the elimination of waste or dead cell, then to alleviate the symptom of aging skin, large pore, fine wrinkle, and muddy complexion.

Blue Light main function: The visible blue light emitted by LED can be perfectly absorbed by acne bacillus, and the metabolism of bacillus will generate a mass of singlet oxygen which is harmful to the acne bacillus so as to kill them and eliminate acne in the skin. Photochemical reaction also accelerates the collagen fiber generation.

#### 4. Cold Laser Theory

Cold laser is a pain-free, non-invasive device used for reducing fat by shining the emitted light (laser) over the skin. Cold laser is a revolutionary new fat reduction technology.

A smart alternative to surgery, Cold laser uses a low-level laser to target the stubborn spots that don't respond to regular diet and exercise.

Cold laser gives fast results, with improvements showing immediately after the first treatment and over the course of treatments. Cold laser is ideal for someone who has made a decision to improve their overall diet and exercise regime, or has struggled to get results from a particular area despite regular exercise and healthy eating.

Cold laser is a spot fat reduction technique that help lose weight in the areas that are traditionally much harder to target.