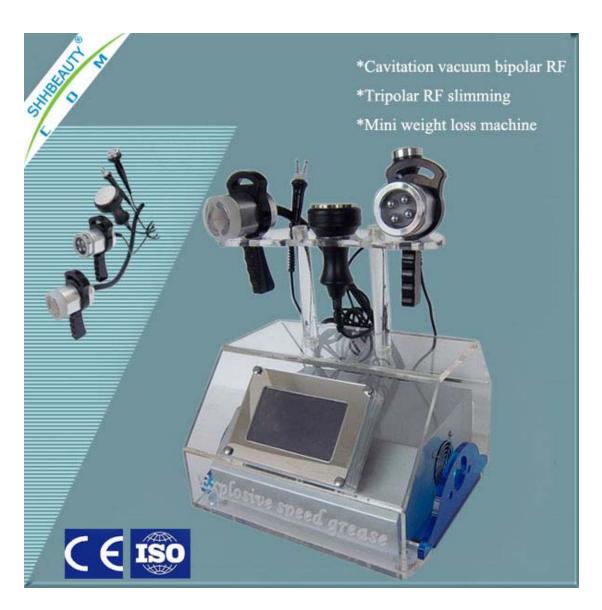

#### 4. How do the results compare with other procedures such as liposuction?

liposuction

benefit,

The results of the liposuction procedure are very rapid and dramatic

Side effect,,pain, fatal risk, recovery time even body asymmetry will occure during surgical procedures.

RF thermal therapy or ultrasound

Benefit, can treat deep fat

Side effect, it may hurt the surrounding cells or cause pain

Cryolipolysis

Benefit, Does not harm normal cells

Caution, You must accurately control the position to break down fat and swelling may occur after the treatment.

# SH245D Updated High Quality Portable Cryolipolysis RF Cavitation Equipment

#### Specifications,

Power: 500W

Vacuum: 650mmHg Pump flow: 60L / min

Vacuum pressure: 0 - 100Kpa

The host display: 8" TFT color touch screen The refrigerating temperature: -11 to 5

Working voltage: AC220, 230V 50Hz, AC110 - 120V 60Hz;

Packing size: 50\*43\*75cm(L\*W\*H)

#### Beauty equipment introduction:

A number of methods have been attempted for lipolysis including the use of laser, ultrasound, and radiofrequency electric current, since cryolipolysis was developed appling cooling to tissue, was approved as the most effective way to fat reduction. This revolutionary new idea of dissolving fat, which is approved as an important technology progress in fat reduction since it is put into use. For those people who is on diet, do regular exercise but still remove local fat, Cryolipolysis definitely a great gift. For fat intensive parts and less parts, such as love handles (flanks), and back fat. (loose fat above the hip on both sides of waist), belly and back fat, Cryolipolysis can produce stunning results.

#### **Cool Technology**

As triglyceride in fats will be converted into solid in particular low temperatures,

it uses advanced cooling technology to selectively target fat bulges and eliminate fat cells through a gradual process that does not harm the surrounding tissues, reduce unwanted fat, When fat cells are exposed to precise cooling, they trigger a process of natural removal that gradually reduces the thickness of the fat layer. And The fat cells in the treated area are gently eliminated through the body's normal metabolism process, to eliminate unwanted fat.

During the procedure, exposure to cooling causes fat cell apoptosis, which leads to the release of fat layer. The fat cells in the treated area are gently eliminated through the body's normal metabolism process, much like fat from food.

The procedure is non-invasive. Most patients typically resume their routine activities, including returning to work and exercise regimens on the same day as the procedure. Transient local redness, bruising and numbness of the skin are common side effects of the treatment and expected to subside in couple of hours. Typically sensory deficits will subside within  $1 \sim 8$  weeks.

With this non-invasive procedure, there is no need for anesthesia or pain medications, and no recovery time. The procedure is comfortable for most patients can read, work on their laptop computer, listen to music or just relax.

#### **Feature**

- 1. The vacuum Roller including the RF which is much more effective
- 2. The cavitation head can emit RF at the same time.
- 3. Two different size of tripolar tips for face and body

- 4. Cooling probe for after treatment care
- 5. Big touch screen with easy operation