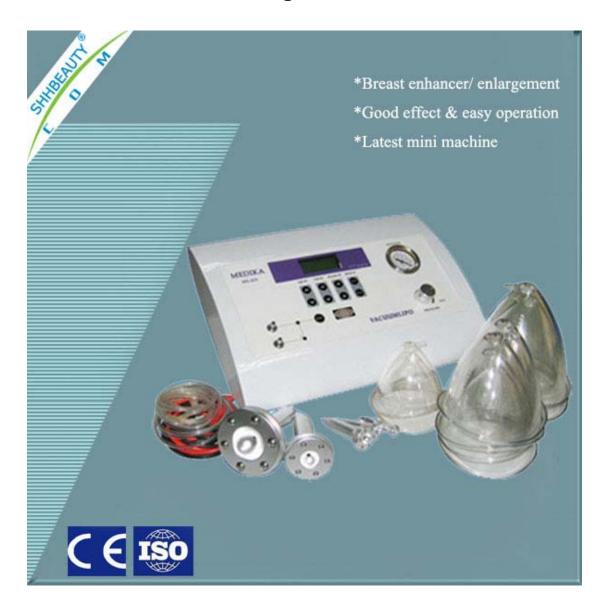

#### **RF Effect**

Radio Frequency can be penetrated to dermis without any damage to the epidermis therefore elastic skin can be made in a short time.

**Combination Therapy** 

Can be combined fractional RF with another laser treatment at the same day.