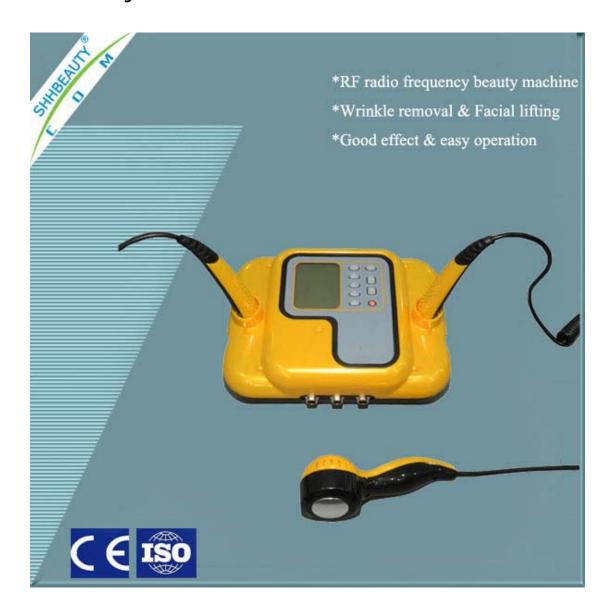

#### Technical parameters:

Power:<80W

Output frequency: 1.6MHz

Output wavelength: PDT 650nm

Freezing temperature:-5°C

Ambient temperature rage of:-40°C-+55°C

Relative humidity range:≤93%

Atmospheric pressure range of:50kPa-106kPa

voltage:220V/50Hz,110VA/60Hz Package Size: 56\*66\*145cm

Gross Weight: 30 kgs

#### Working principle:

Fractional RF needle system through the special design of many fractional needle point array, the high speed digital motor controls order through the epidermis and the dermis accurate to control the depth of 0.25-3 mm, again by the end of lattice needle release RF, stimulate collagen and elastic tissue, and is not themal damage skin layer potentical. When skin tissues through this process, the epidermal layer is safe, RF energy can well to penetrate to the dermis, stimulate collagen protein hyperplasia, not only is the best way to improve the scars, but also long-term tightening skin wrinkles induced the good method. Cryo helps SRF and MRF play its function.

#### Feature:

- 1. Easy to control the needle into the depth,agile adjustable
- 2. Superficial fractional RF and microneedle fractional RF hand stick hand bar
- 3. The allocation of 25 pin,49 pin and 81 pin replaceable type RF needle head
- 4. The allocation of replaceable type RF point array work head
- 5. RF energy fine adjustable
- 6. MRF+SRF+PDT+CRYO
- 7. The mature stable eight inches of true color liquid crystal display output and input system
- 8. Configuration sellers market plan management system

#### **Function:**

- 1. Improve pores, scars, deep wrinkles, acne, pigment calm.
- 2. It makes the skin smooth, tighten pores
- 3. It has a minimum of pain and provide accurate energy
- 4. The minimally invasive make even less epidermal damage
- 5. It makes the RF direct penetrate to the target erea,in order to obtain a sufficient effect.
- 6. Scar removal including acne scar reduction
- 7. Applies to:stretch marks,anti-aging,anti-wrinkle treatment,hair loss/hair restoration, Hyperpigmentation treatment.