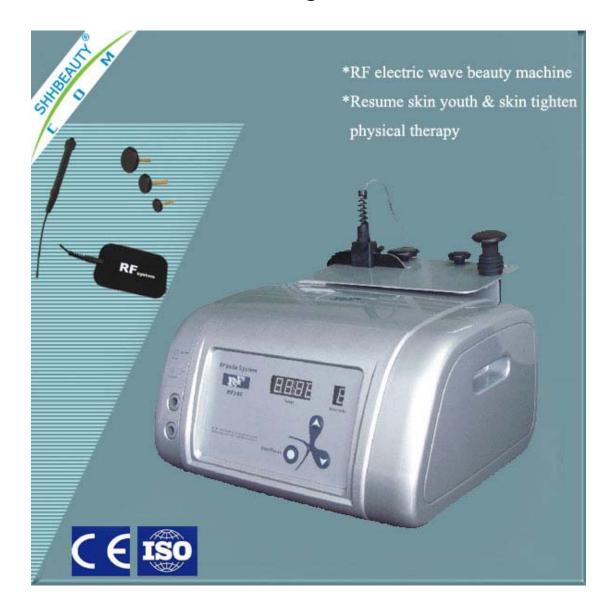

# SH245D Updated High Quality Portable Cryolipolysis RF Cavitation Equipment

#### Specifications,

Power: 500W

Vacuum: 650mmHg Pump flow: 60L / min

Vacuum pressure: 0 - 100Kpa

The host display: 8" TFT color touch screen The refrigerating temperature: -11 to 5

Working voltage: AC220, 230V 50Hz, AC110 - 120V 60Hz;

Packing size: 50\*43\*75cm(L\*W\*H)

#### Beauty equipment introduction:

A number of methods have been attempted for lipolysis including the use of laser, ultrasound, and radiofrequency electric current, since cryolipolysis was developed appling cooling to tissue, was approved as the most effective way to fat reduction. This revolutionary new idea of dissolving fat, which is approved as an important technology progress in fat reduction since it is put into use. For those people who is on diet, do regular exercise but still remove local fat, Cryolipolysis definitely a great gift. For fat intensive parts and less parts, such as love handles (flanks), and back fat. (loose fat above the hip on both sides of waist), belly and back fat, Cryolipolysis can produce stunning results.

#### **Feature**

- 1. The vacuum Roller including the RF which is much more effective
- 2. The cavitation head can emit RF at the same time.
- 3. Two different size of tripolar tips for face and body

- 4. Cooling probe for after treatment care
- 5. Big touch screen with easy operation