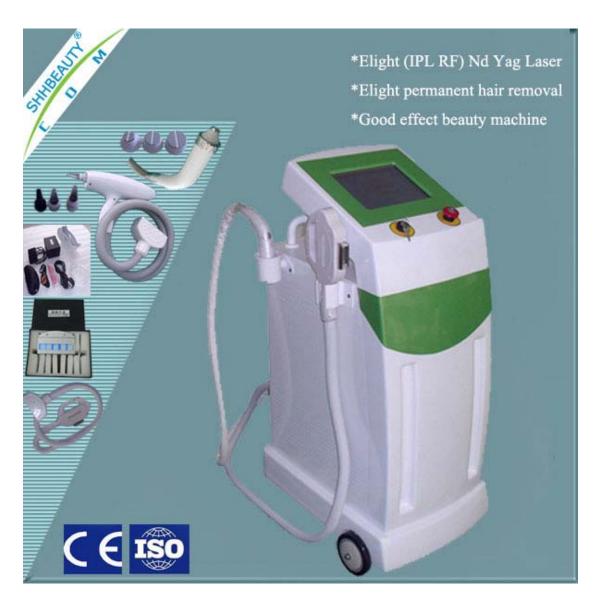

Packing size: 50\*43\*75cm(L\*W\*H)

#### Beauty equipment introduction:

A number of methods have been attempted for lipolysis including the use of laser, ultrasound, and radiofrequency electric current, since cryolipolysis was developed appling cooling to tissue, was approved as the most effective way to fat reduction. This revolutionary new idea of dissolving fat, which is approved as an important technology progress in fat reduction since it is put into use. For those people who is on diet, do regular exercise but still remove local fat, Cryolipolysis definitely a great gift. For fat intensive parts and less parts, such as love handles (flanks), and back fat. (loose fat above the hip on both sides of waist), belly and back fat, Cryolipolysis can produce stunning results.

#### **Cool Technology**

As triglyceride in fats will be converted into solid in particular low temperatures,

it uses advanced cooling technology to selectively target fat bulges and eliminate fat cells through a gradual process that does not harm the surrounding tissues, reduce unwanted fat, When fat cells are exposed to precise cooling, they trigger a process of natural removal that gradually reduces the thickness of the fat layer. And The fat cells in the treated area are gently eliminated through the body's normal metabolism process, to eliminate unwanted fat.

#### **Feature**

- 1. The vacuum Roller including the RF which is much more effective
- 2. The cavitation head can emit RF at the same time.
- 3. Two different size of tripolar tips for face and body

- 4. Cooling probe for after treatment care
- 5. Big touch screen with easy operation