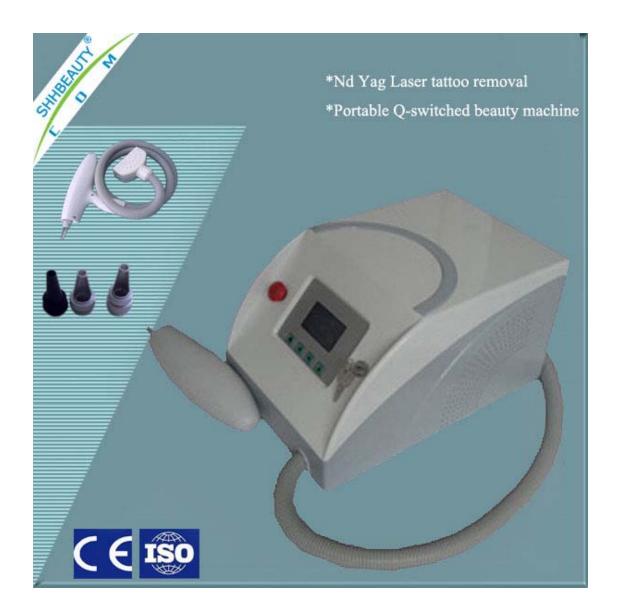

#### Specifications:

Power: 500W

Vacuum: 650mmHg Pump flow: 60L / min

Vacuum pressure: 0 - 100Kpa

The host display: 8" TFT color touch screen The refrigerating temperature: -11 to 5

Working voltage: AC220, 230V 50Hz, AC110 - 120V 60Hz;

Packing size: 50\*43\*75cm(L\*W\*H)

18

#### Beauty equipment introduction:

A number of methods have been attempted for lipolysis including the use of laser, ultrasound, and radiofrequency electric current, since cryolipolysis was developed appling cooling to tissue, was approved as the most effective way to fat reduction. This revolutionary new idea of dissolving fat, which is approved as an important technology progress in fat reduction since it is put into use. For those people who is on diet, do regular exercise but still remove local fat, Cryolipolysis definitely a great gift. For fat intensive parts and less parts, such as love handles (flanks), and back fat. (loose fat above the hip on both sides of waist), belly and back fat, Cryolipolysis can produce stunning results.

#### **Cool Technology**

As triglyceride in fats will be converted into solid in particular low temperatures,

it uses advanced cooling technology to selectively target fat bulges and eliminate fat cells through a gradual process that does not harm the surrounding tissues, reduce unwanted fat, When fat cells are exposed to precise cooling, they trigger a process of natural removal that gradually reduces the thickness of the fat layer. And The fat cells in the treated area are gently eliminated through the body's normal metabolism process, to eliminate unwanted fat.

#### **Feature**

- 1. The vacuum Roller including the RF which is much more effective
- 2. The cavitation head can emit RF at the same time.
- 3. Two different size of tripolar tips for face and body
- 4. Cooling probe for after treatment care
- 5. Big touch screen with easy operation