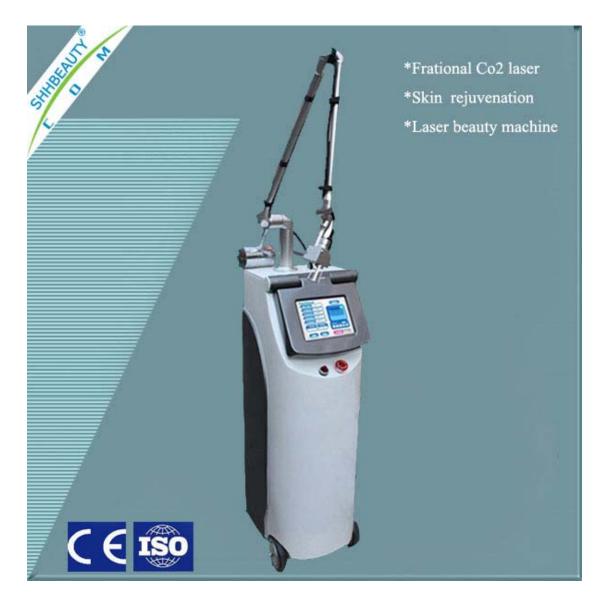

#### **Effect**

Microneedle(Stamping Effect)

This is perceived by the skin as damage, which triggers the release of growth factors that trigger the production of collagen and elastin.