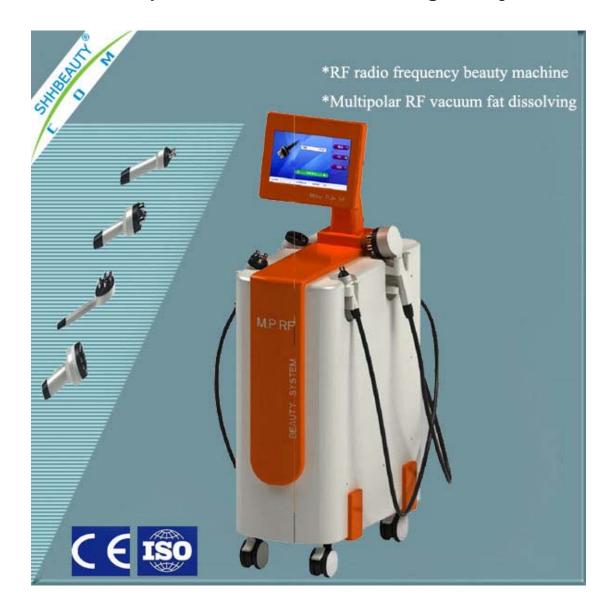

# RU+5 Multipolar RF Vacuum Cavitation Slimming Machine

#### **Specification**

Output Strong sound waves: 40KHz/1MHz;

Output RF: 5MHz

Input Voltage: AC110V/220V 50-60HZ

Power: <500w NW.: 14KGS;

GW.: 20KGS

Meas: 53CM\*70CM\*65cm

#### RU+5 features:

slimming equipment lose weight ,vacuum strong can promote tissue metabolism,repel the celluiue.tighrten the skin ,strengthen the skin elastic and so on ,its effect will last for a long time.at the same time ,it can enhance the muscle elasticity and improve the cell metabolism with rolers in it ,can move different directions and different speed