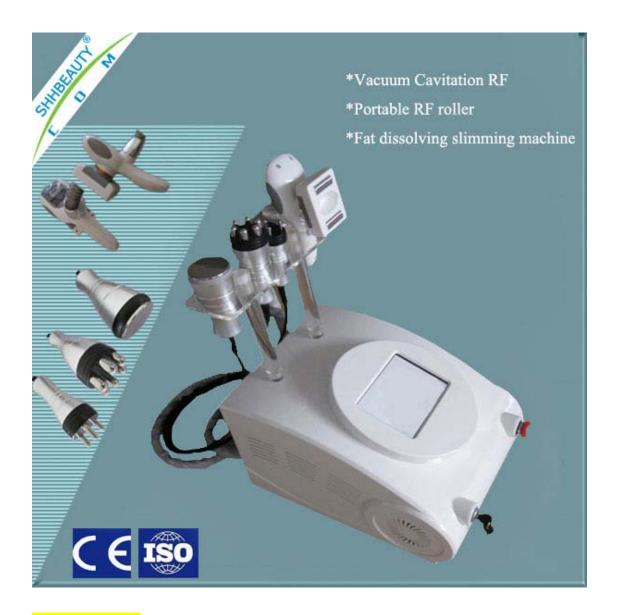

# SH242 Portable Cryolipolysis Cavitation RF Machine

#### **Specification**

Power: 500W

Vacuum: 650mmHg Pump flow: 60L / min

Vacuum pressure: 0 - 100Kpa

The refrigerating temperature: -11 to 5

Cavitation Power: 150W Cavitation Frequency: 40Khz RF Freqency: 0.5-10KHz

RF Energy: 50J

The host display: 8" TFT color touch screen

Working voltage: AC220, 230V 50Hz, AC110 - 120V 60Hz;

Packing size: 50\*53\*79cm