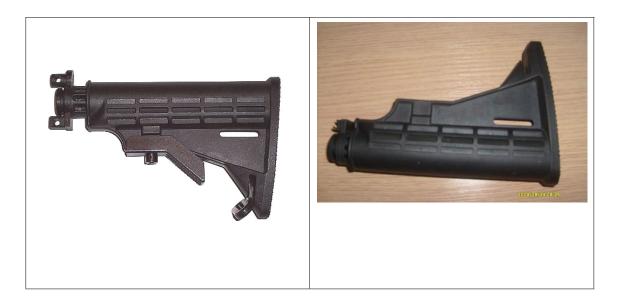

tippmann A5 M4 CAR Stock, Tippmann A5 M4 6 position collapsible Car stock, for that real gun look and feel.

Tippmann A5 Black Composite Side Folding Stock,
paintball stocks, paintball equipments, paintball upgrades and parts
Designed with a high tension locking system for better control when fully extended
Ribbed buttplate prevents slips when aiming for your target
Conveniently folds 180 degrees to a compact size for easy transport and agility
Folds to the left so the stock won't hit the cyclone feed
Constructed of a sturdy military grade composite and is extremely light
Does not have wire on back of stock.