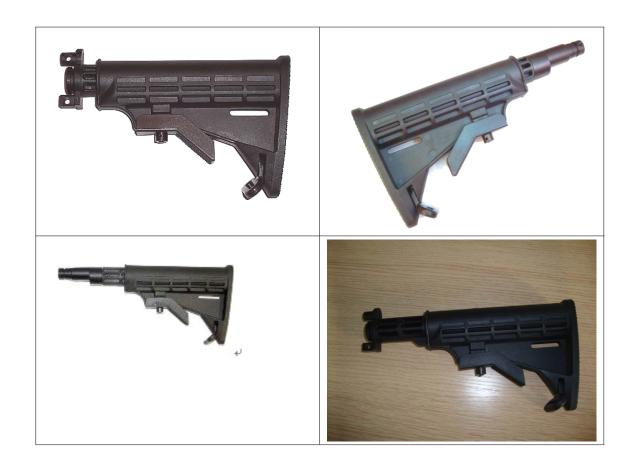

tippmann A5 M4 CAR Stock, Tippmann A5 M4 6 position collapsible Car stock, for that real gun look and feel.

Tippmann A5 Black Composite Side Folding Stock,
paintball stocks, paintball equipments, paintball upgrades and parts
Designed with a high tension locking system for better control when fully extended
Ribbed buttplate prevents slips when aiming for your target
Conveniently folds 180 degrees to a compact size for easy transport and agility
Folds to the left so the stock won't hit the cyclone feed
Constructed of a sturdy military grade composite and is extremely light
Does not have wire on back of stock.