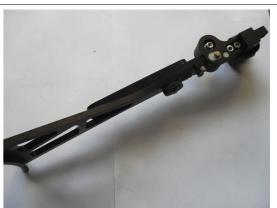

Paintball Gun Parts and Upgrades Warrior Tippmann x7 Wire Stock with Rear Velocity Adjuster Paintball Gun Parts and Upgrades Warrior Tippmann x7 Wire Stock with Rear Velocity Adjuster The new light weight aluminum Tippmann X7 stock .