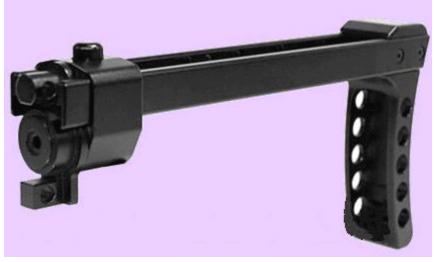

Paintball upgrades and parts Tippmann A5 MP5 sliding stock Solid aluminum body and endcap Six sliding positions Black anodize

The versatile and

instantly recognizable sliding stock for the H&K MP5 has now been adapted in form and functionality for the Tippmann A5! Constructed of solid aluminum, the MP5 Sliding Stock flows smoothly between six positions, creating a comfortable fit for a variety tastes and environments.

Tippmann X7 Sliding stock, Tippmann MP5 stock paintball marker accessories, paintball stocks, paintball equipments

The versatile and instantly recognizable sliding stock for the H&k MP5 has now been adapted in form and functionality for the Tippmann X7! Constructed of solid aluminum, the MP5 sliding stock flows smoothly between six positions, creating a comfortable fit for a variety of tastes and environments . This tactical marker modification is not for the individual content with cheap plastic components or allured by cheesy aftermarket gimmicks , but is for the true MILSIM paintballer who demands the military look, feel, and function without having to sacrifice an ounce of reliability or durability . With the addition of this unique component , you'll be sure to impress, intimidate, and dominate on the field of battle .