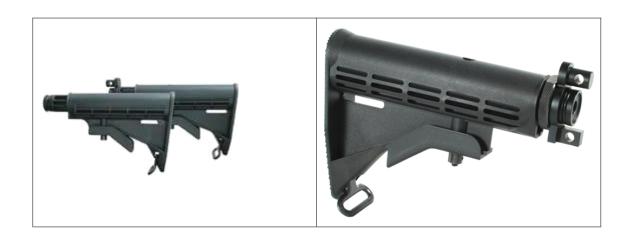

spyder car stock paintball equipment, paintball product, paintball stock Made of Plastic

The T6 adjustable stock just like the ones used by military special operation forces. Tactical practical and economical. Features: \*Virtually unbreakable. Manufactured from the same heavy duty composite plastic used in military stocks. The tube is made specifically for paintball markers. You will never have to worry about rusting or screws coming loose. \*Improves your shooting accuracy quickly and easily adjusts to 6 different positions. This ensures that each individual gets a perfect fit even when wearing protective gear

tippmann A5 M4 CAR Stock, Tippmann A5 M4 6 position collapsible Car stock, for that real gun look and feel.

Tippmann A5 Black Composite Side Folding Stock,
paintball stocks, paintball equipments, paintball upgrades and parts
Designed with a high tension locking system for better control when fully extended
Ribbed buttplate prevents slips when aiming for your target
Conveniently folds 180 degrees to a compact size for easy transport and agility
Folds to the left so the stock won't hit the cyclone feed
Constructed of a sturdy military grade composite and is extremely light
Does not have wire on back of stock.