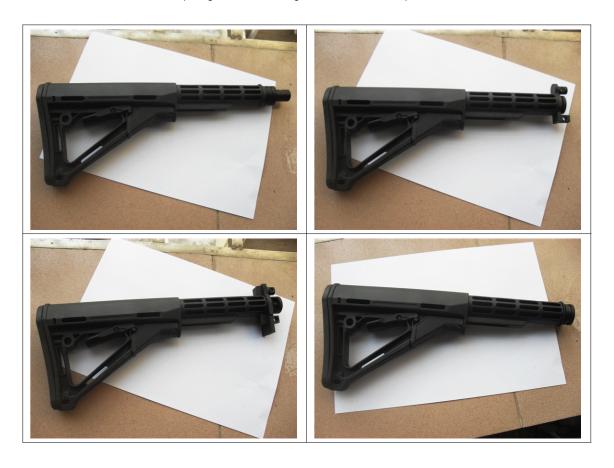

Fits Tippmann A5 Paintball Markers

Paintball upgrades Tippmann X7 X-7 Paintball Adjustable TACTICAL Stock Features Designed to fit on the Tippmann X7 paintball gun

Paintball upgrades Tippmann X7 X-7 Paintball Adjustable TACTICAL Stock

Features Designed to fit on the Tippmann X7 Manufactured out of high impact grade composite Includes stock and tube 6 position stock easily adjusts Ergonomically designed for better comfort Lighter weight than most stocks