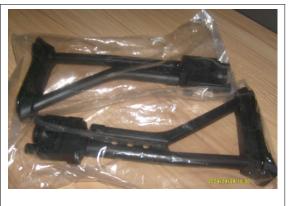

tippmann A5 M4 CAR Stock, Tippmann A5 M4 6 position collapsible Car stock, for that real gun look and feel.

Tippmann A5 Black Composite Side Folding Stock,
paintball stocks, paintball equipments, paintball upgrades and parts
Designed with a high tension locking system for better control when fully extended
Ribbed buttplate prevents slips when aiming for your target
Conveniently folds 180 degrees to a compact size for easy transport and agility
Folds to the left so the stock won't hit the cyclone feed
Constructed of a sturdy military grade composite and is extremely light
Does not have wire on back of stock.