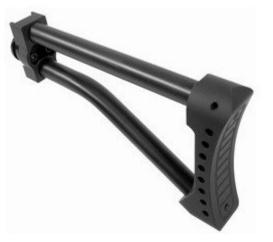

Paintball Gun Parts and Upgrades Warrior Tippmann x7 Wire Stock with Rear Velocity Adjuster Paintball Gun Parts and Upgrades Warrior Tippmann x7 Wire Stock with Rear Velocity Adjuster The new light weight aluminum Tippmann X7 stock .