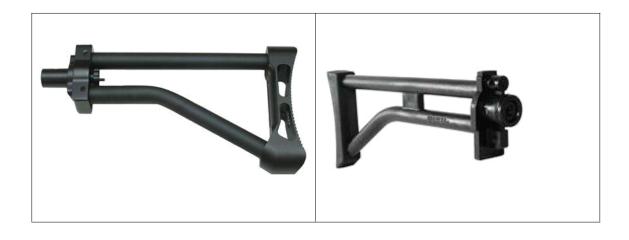

tippmann A5 M4 CAR Stock, Tippmann A5 M4 6 position collapsible Car stock, for that real gun look and feel.

Tippmann A5 Black Composite Side Folding Stock,
paintball stocks, paintball equipments, paintball upgrades and parts
Designed with a high tension locking system for better control when fully extended
Ribbed buttplate prevents slips when aiming for your target
Conveniently folds 180 degrees to a compact size for easy transport and agility
Folds to the left so the stock won't hit the cyclone feed
Constructed of a sturdy military grade composite and is extremely light
Does not have wire on back of stock.