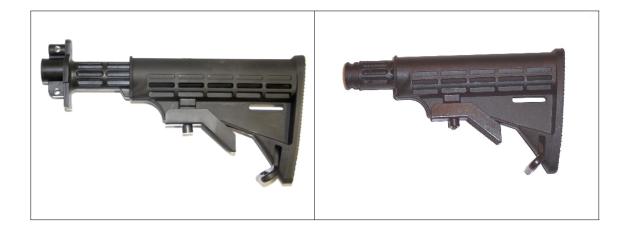

spyder car stock paintball equipment, paintball product, paintball stock Made of Plastic

The T6 adjustable stock just like the ones used by military special operation forces. Tactical practical and economical. Features: \*Virtually unbreakable. Manufactured from the same heavy duty composite plastic used in military stocks. The tube is made specifically for paintball markers. You will never have to worry about rusting or screws coming loose. \*Improves your shooting accuracy quickly and easily adjusts to 6 different positions. This ensures that each individual gets a perfect fit even when wearing protective gear