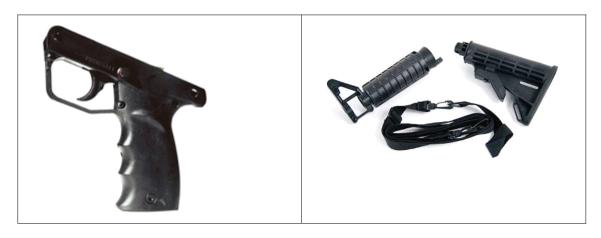

Tippmann Model 98 Folding Stock paintball marker parts paintball equipment paintball marker accessories

Fits Model 98 & 98 Customs. Bolt on part guaranteed. No gun modifications required.

Paintball upgrades Aluminum Collapsible M4 Stock for Tippmann X7

Aluminum base construction

Nylon composite shoulder stock

Paintball upgrades Aluminum Collapsible M4 Stock for Tippmann X7

Aluminum base construction

Nylon composite shoulder stock

6 position adjustment

Diamond knurled angled butt plate

**Dual sling mounts** 

When you're tired of replacing broken stocks...

When you want that solid heft and look of real metal...

We have made the stock for you!

This Aluminum Collapsible M4 Stock is designed to fit the Tippmann X7. The main stock body is built of aluminum and the nylon composite shoulder stock features 6 position adjustment and dual sling mounts. The butt plate is diamond knurled for grip and angled for fast and comfortable shouldering, even with a fully loaded tactical vest on.