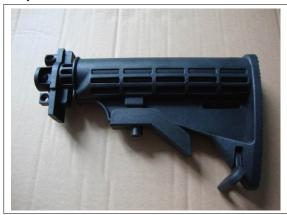

spyder car stock paintball equipment, paintball product, paintball stock Made of Plastic

The T6 adjustable stock just like the ones used by military special operation forces. Tactical practical and economical. Features: \*Virtually unbreakable. Manufactured from the same heavy duty composite plastic used in military stocks. The tube is made specifically for paintball markers. You will never have to worry about rusting or screws coming loose. \*Improves your shooting accuracy quickly and easily adjusts to 6 different positions. This ensures that each individual gets a perfect fit even when wearing protective gear