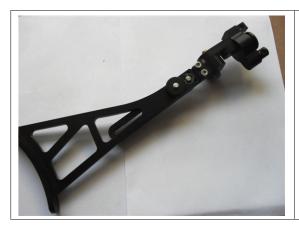

Paintball upgrades and parts Tippmann A5 MP5 sliding stock Solid aluminum body and endcap Six sliding positions Black anodize

The versatile and

instantly recognizable sliding stock for the H&K MP5 has now been adapted in form and functionality for the Tippmann A5! Constructed of solid aluminum, the MP5 Sliding Stock flows smoothly between six positions, creating a comfortable fit for a variety tastes and environments.

Tippmann X7 Sliding stock, Tippmann MP5 stock paintball marker accessories, paintball stocks, paintball equipments

The versatile and instantly recognizable sliding stock for the H&k MP5 has now been adapted in form and functionality for the Tippmann X7! Constructed of solid aluminum, the MP5 sliding stock flows smoothly between six positions, creating a comfortable fit for a variety of tastes and environments . This tactical marker modification is not for the individual content with cheap plastic components or allured by cheesy aftermarket gimmicks , but is for the true MILSIM paintballer who demands the military look, feel, and function without having to sacrifice an ounce of reliability or durability . With the addition of this unique component , you'll be sure to impress, intimidate, and dominate on the field of battle .