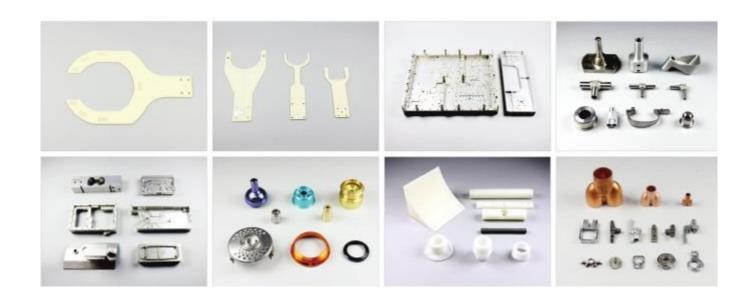

#### **Precision parts**

Semiconductor, Medical appliance, Industrial robot

#### **Precision parts**

- Product:

Semiconductor equipment, Medical equipment, Electron microscope, Industrial robot, Surveying instrument, Aircraft parts, Precision mold components, Industrial machinery parts, Electronic forming, MIM (Metallic Injection Molding)

# **Precision parts**

#### **Precision Parts**

#### **Products**

- Semiconductor equipment Medical equipment
- Electron microscope Industrial robot
- Surveying instrument Aircraft parts

- Precision mold components Industrial machinery parts

#### Materials

- Ceramics
- Aluminum
- Copper
- Special steel - SUS
- Titanium - Steel
- Plastic
- Electronic forming
- MIM (Metallic Injection Molding)