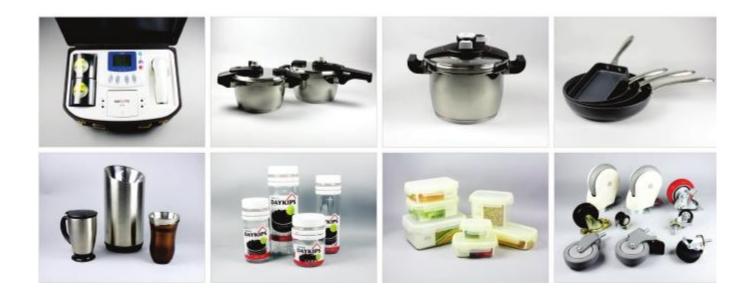

#### House ware

Slipper, Basket, Trash basket, Clothes horse, Iron board, Tidy

#### **Kitchenware**

Pan, Fry pan, Cutting board, Food container, Kitchen tools, Tray

# **Other Products**