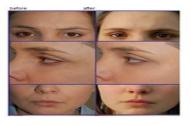

### 1. The working principle of thermacool face lift

electrode, the electrons in the skin transform directions in the same frequency. Then the subcutaneous natural resistance produces heat through the movement. Which makes the dermal collagen immediately shrinkage from 55 to 65 degrees centigrade temperature. After the treatment, you will feel the skin tightened and lifted immediately.

#### Theory of operating

Using the exclusive radio frequency technology, this system can improve you appearance obviously. RF produces heat by the tissue's electrical resistance converting the electric current to thermal energy deeper within the demits. The RF device disperses the energy evenly to three-dimensional volumes of tissue at controllable depth. Initial collagen denaturation within these thermally modified deep tissues is thought to be the mechanism for immediate tissue contraction; subsequent neocollagenesis then further

### 2. The function of the thermacool face lift

Skin tightening Face lift Tender skin Facial contouring Eliminate true and false wrinkles Striae gravidarum removal Improve the metabolism of skin (such as the treatment of acne and macula)