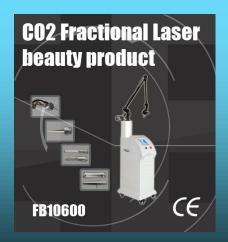

# 30W or 60W -RF tube co2 fractional laser

## **Principle**

Adopting the C02 laser emitter, this CO2 fractional laser skin reconstruction system emits laser of 10600 nm. Installing of CPG, the focal spot output (50µm-80µm, from high-focus lens) in scanning mode, the target tissue is the water (skin tissue). The focal spot penetrating part produces pyrometric effect, promoting collegen fiber shrinking. Heat-solid

produces pyrometric effect, promoting colleagen fiber shrinking. Heat-solidification and heat exofoliation produce a invasion hole and promotes the collagen proliferation, then get the effect of derma frame reconstruction, facial contour sculpture, wrinkles removal, skin tightening and tender, acne scars smoothing.