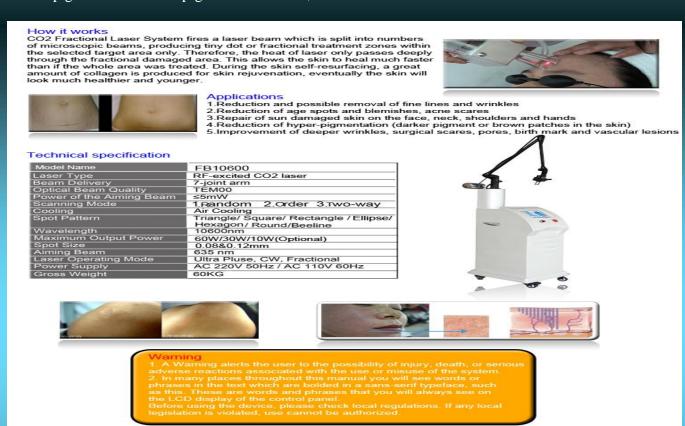

# 30W or 60W -RF tube co2 fractional laser

## **Principle**

Adopting the C02 laser emitter, this CO2 fractional laser skin reconstruction system emits laser of 10600 nm. Installing of CPG, the focal spot output (50µm-80µm, from high-focus lens) in scanning mode, the target tissue is the water (skin tissue). The focal spot penetrating part produces pyrometric effect, promoting collegen fiber shrinking. Heat-solid

produces pyrometric effect, promoting colleagen fiber shrinking. Heat-solidification and heat exofoliation produce a invasion hole and promotes the collagen proliferation, then get the effect of derma frame reconstruction, facial contour sculpture, wrinkles removal, skin tightening and tender, acne scars smoothing.

### **Application:**

- 1. Skin renewal and regeneration
- 2. All colors tattoo removal
- 3. Remove all kinds of wrinkles
- 4. Remove acne and scars
- 5. Remove neoplasms
- 6. Remove pigment
- 7 Treat telangiectasis
- 8 Sun damage recovery and skin renewing
- 9. Actenic keratoses
- 10. Face lift, tighten and whiten skin
- 11. Pierce ears
- 12. Effective treatment with skin hydroponic, skin rough

### Feature:

- 1. Large LCD color touch screen, most humanist software control
- 2. 7-jointed arm light conduct, more convenient operating, less costs
- 3. 12 types Output patterns can satisfy different patients' requirement.
- 4. Continuous, super pulse, fractional different Operation Modes, widely use in clinical application.
- 5. Focal spot diameter and interval are adjustable. Patient's unique needs can be met during

#### treatment.

- 6. The best USA RF laser tube, Stable performance, high effective, No consumable costs
- 7. Easy to disassemble the hand piece and hang in the machine
- 8. Various spot volumes are suitable for different area of the body which maximally avoid side-effect that result from the overlap of the spot, reduce the pain during treatment, satisfy different therapists unique request.
- 9. Safety Protection with automatic alarm
- 10. Easy and fast treatment, no down time.
- 11. No pigmentation and depigmentation of ski, not need extra consumable.