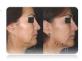

# RF thermacool facelift beauty equipment

Screen:5.2 inches blue button screen

Power supply: 400W

Spectrum Range: 510nm, 630nm

Voltage: 220 V/110 V, 50 Hz/60 Hz

### 1. The working principle of thermacool face lift

electrode, the electrons in the skin transform directions in the same frequency. Then the subcutaneous natural resistance produces heat through the movement. Which makes the dermal collagen immediately shrinkage from 55 to 65 degrees centigrade temperature. After the treatment, you will feel the skin tightened and lifted immediately.

### 2. The function of the thermacool face lift

Skin tightening Face lift Tender skin Facial contouring Eliminate true and false wrinkles Striae gravidarum removal Improve the metabolism of skin (such as the treatment of acne and macula)