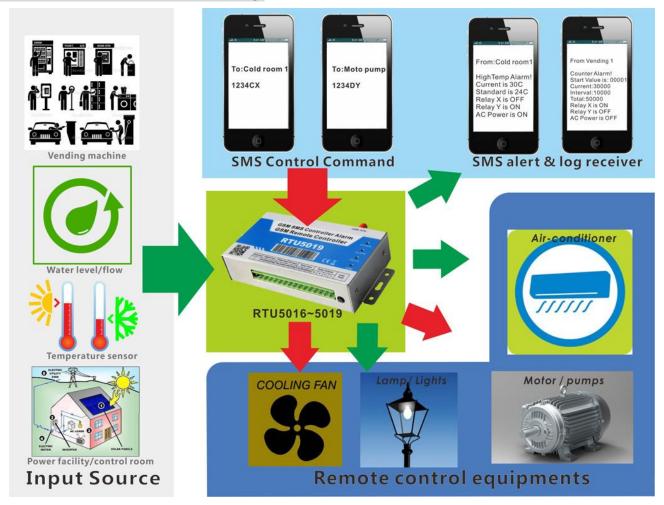

#### RTU5016~RTU5019 works as below drawing:

#### Introduction:

- The GSM SMS Controller RTU5016~RTU5019 are a very simple programmable I/O port (2DIN, 2DOUT, 1 PIN, 1 AIN, 1Temp. Input) and cost effective GSM RTU which can be used for data acquisition, remote switching machine, temperature monitoring, Pulse Counter, automation system and other applications.
- ◆ The relay1/2 output will be switched ON/OFF when call from Authorized User number. There are no communication costs, RTU5016~5019 will reject the calling and carries out the ON/OFF action.
- Support interval time to report the Analog input value, Digital output status, pulse counter and temperature real value to the authorized numbers, and also can report the value of them while the threshold of the ultra-high----high, low ---- ultra-low occurrence.
- ♦ With 2 digital inputs & digital outputs relay, when any of the inputs triggered, will activate one or both of the relay outputs, in the meanwhile, RTU5016~5019 will send SMS Alert to owners immediately. This is very useful if you need protect your assets with low cost solution.
- ◆ In one word, the GSM SMS Controller RTU5019 is the best choice for lots of applications.

#### Advantages of RTU5016~RTU5019:

- ♦ 2 digital inputs for water level, magnet contact, motion detect, heat detect, smoke detect, etc.
- ↑ 
  1 temperature input for cold room, water pool, warehouse, storeroom, refrigerator truck, refrigeration storage, villa, house temperature monitoring.
- ♦ 1 pulse counter input for vending machine, vending room, visitors flow rate monitoring.
- ♦ 1 analog input for all detectors which have 4-20mA or 0-5V output port.
- 2 relay controlled by authorized phone call(Caller-ID),SMS command, Timer, or controlled by input's activation.
- ♦ Up to 6 authorization phone numbers.
- ♦ AC power failure alert SMS.
- Backup battery inside, advanced design for battery switching relay ON when AC power failure.