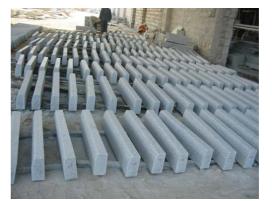

# Outdoor paving stone / cobblestone / curbstone We produce and supply paving stone in large amount

Popular colors: black, grey, yellow

Available sizes of cobblestone: 10x10x10cm, 10x10x8cm, 10x10x5cm, 9x9x9cm or as request

Available sizes of curbstone: 100x20x12cm, 100x25x20cm, 100x25x15cm etc or as request

Surface: natural, bush-hammered, picked, sawn, etc or as request

Below are some samples of our cobblestone and curbstone