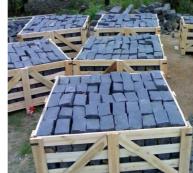

# Outdoor paving stone / cobblestone / curbstone We produce and supply paving stone in large amount

Popular colors: black, grey, yellow

Available sizes of cobblestone: 10x10x10cm, 10x10x8cm, 10x10x5cm, 9x9x9cm or as request

Available sizes of curbstone: 100x20x12cm, 100x25x20cm, 100x25x15cm etc or as request

Surface: natural, bush-hammered, picked, sawn, etc or as request

Below are some samples of our cobblestone and curbstone