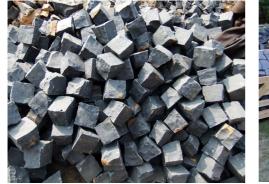

# Outdoor paving stone / cobblestone / curbstone We produce and supply paving stone in large amount

Popular colors: black, grey, yellow

Available sizes of cobblestone: 10x10x10cm, 10x10x8cm, 10x10x5cm, 9x9x9cm or as request

Available sizes of curbstone: 100x20x12cm, 100x25x20cm, 100x25x15cm etc or as request

Surface: natural, bush-hammered, picked, sawn, etc or as request

Below are some samples of our cobblestone and curbstone