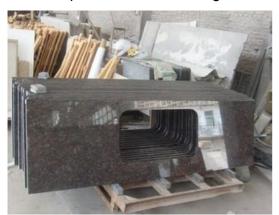

#### Prefabricated countertops

Prefabricated granite countertops are one of our leading products.

Prefab granite countertops are widely used for kitchen, bathroom, meeting room, bar, receiption desk etc

Material (color): Various colors available, black, golden yellow, white, blue, green, red, grey etc Standard specifications: 96"/98"/108" x 25.5"/26" x 2cm / 3cm etc Surface: polished, honed,

Edge profile: Straight polished, full bullnosed, half bullnosed, laminated bullnosed, Ogee, Bevelled etc Others: other sizes (custom sizes) and edge profile acceptable

Below are some sample images of our prefab granite countertops

countertop with full bullnose edge

countertop with straight polished edge

kitchen countertop with sink cutout

prefab countertops ready for packing