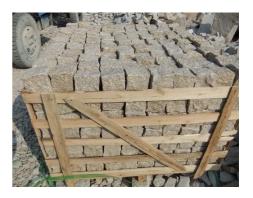

# Outdoor paving stone / cobblestone / curbstone We produce and supply paving stone in large amount

Popular colors: black, grey, yellow

Available sizes of cobblestone: 10x10x10cm, 10x10x8cm, 10x10x5cm, 9x9x9cm or as request

Available sizes of curbstone: 100x20x12cm, 100x25x20cm, 100x25x15cm etc or as request

Surface: natural, bush-hammered, picked, sawn, etc or as request

Below are some samples of our cobblestone and curbstone