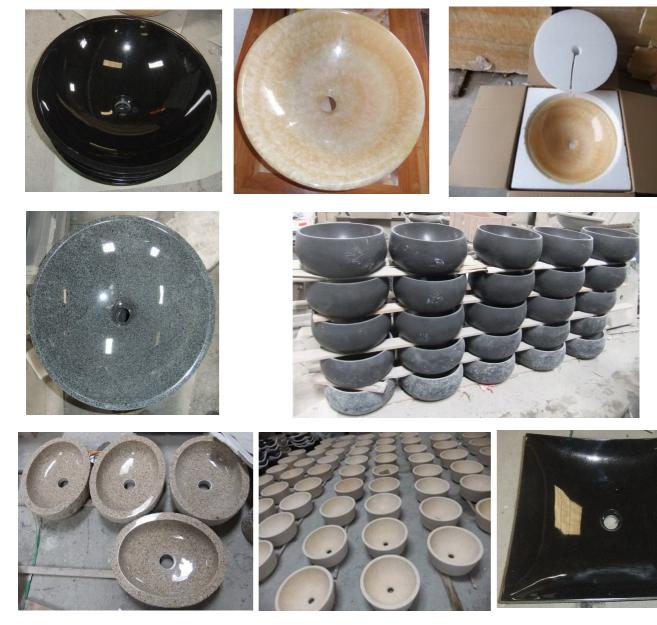

### Marble and Granite stone vessel sinks /wash basin

We can produce marble and granite stone sinks according to your own design

Our standard design is round shape (Dia.430mm x H150mm)

Below are some samples of granite and marble stone sinks