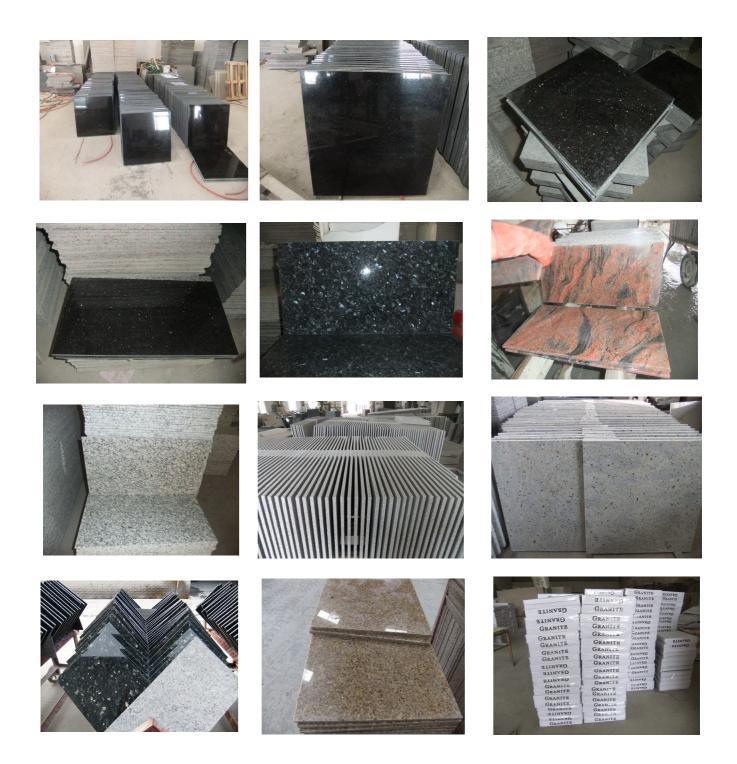

## Floor and wall tiles Floor and wall tiles are another leading products in company

We can produce as thin as 5-8mm tiles from different granite colors Standard specifications of tiles: 300x300, 305x305, 300x600, 600x600, 800x800 etc Thickness can be 5-8mm, 10mm, 15mm, 20mm, 30mm or as request Surface: polished, honed, flamed, sandblasted, etc Others: other sizes (custom sizes ) acceptable

Below are some of our floor and wall tiles