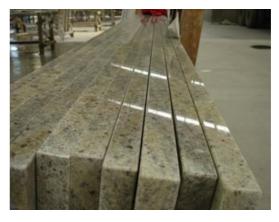

#### Prefabricated countertops

Prefabricated granite countertops are one of our leading products.

Prefab granite countertops are widely used for kitchen, bathroom, meeting room, bar, receiption desk etc

Material (color): Various colors available, black, golden yellow, white, blue, green, red, grey etc Standard specifications: 96"/98"/108" x 25.5"/26" x 2cm / 3cm etc Surface: polished, honed,

Edge profile: Straight polished, full bullnosed, half bullnosed, laminated bullnosed, Ogee, Bevelled etc Others: other sizes (custom sizes) and edge profile acceptable

Below are some sample images of our prefab granite countertops

countertop with full bullnose edge

countertop with straight polished edge

kitchen countertop with sink cutout

prefab countertops ready for packing