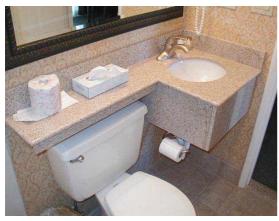

## Prefab granite bathroom vanity tops

Material: various colors available for option Available sizes: 30"/38"/49"/60"/66"/72"/80" x 22" x 2cm with one or two sink cutouts Surface: polished, honed Edge profile: full bullnose, half bullnose, straight polished, Ogee etc Others: other sizes and designs acceptable

Below are some sample images of our prefab granite bathroom vanity tops

granite vanity top with one sink cutout

vanity top with back and side splashes

banjo style vanity top

granite vanity top with two sink cutouts