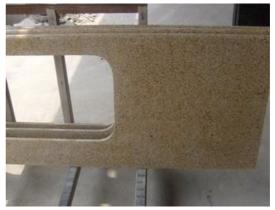

#### Prefabricated countertops

Prefabricated granite countertops are one of our leading products.

Prefab granite countertops are widely used for kitchen, bathroom, meeting room, bar, receiption desk etc

Material (color): Various colors available, black, golden yellow, white, blue, green, red, grey etc Standard specifications: 96"/98"/108" x 25.5"/26" x 2cm / 3cm etc Surface: polished, honed,

Edge profile: Straight polished, full bullnosed, half bullnosed, laminated bullnosed, Ogee, Bevelled etc Others: other sizes (custom sizes) and edge profile acceptable

Below are some sample images of our prefab granite countertops

countertop with full bullnose edge

countertop with straight polished edge

kitchen countertop with sink cutout

prefab countertops ready for packing