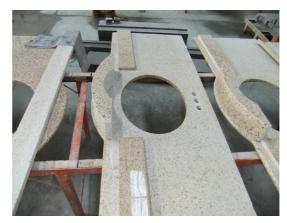

## Prefab granite bathroom vanity tops

Material: various colors available for option Available sizes: 30"/38"/49"/60"/66"/72"/80" x 22" x 2cm with one or two sink cutouts Surface: polished, honed Edge profile: full bullnose, half bullnose, straight polished, Ogee etc Others: other sizes and designs acceptable

Below are some sample images of our prefab granite bathroom vanity tops

granite vanity top with one sink cutout

vanity top with back and side splashes

banjo style vanity top

granite vanity top with two sink cutouts

granite vanity top with sink cutout on right or left

Front bow vanity tops