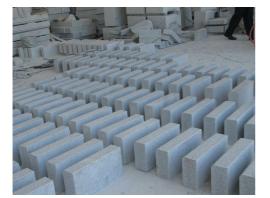

# Outdoor paving stone / cobblestone / curbstone We produce and supply paving stone in large amount

Popular colors: black, grey, yellow

Available sizes of cobblestone: 10x10x10cm, 10x10x8cm, 10x10x5cm, 9x9x9cm or as request

Available sizes of curbstone: 100x20x12cm, 100x25x20cm, 100x25x15cm etc or as request

Surface: natural, bush-hammered, picked, sawn, etc or as request

Below are some samples of our cobblestone and curbstone