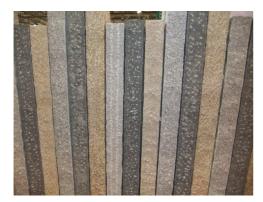

## Floor and wall tiles Floor and wall tiles are another leading products in company

We can produce as thin as 5-8mm tiles from different granite colors Standard specifications of tiles: 300x300, 305x305, 300x600, 600x600, 800x800 etc Thickness can be 5-8mm, 10mm, 15mm, 20mm, 30mm or as request Surface: polished, honed, flamed, sandblasted, etc Others: other sizes (custom sizes ) acceptable

Below are some of our floor and wall tiles