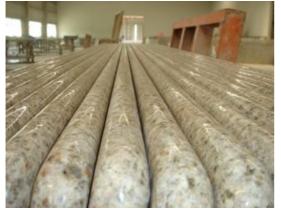

#### Prefabricated countertops

Prefabricated granite countertops are one of our leading products.

Prefab granite countertops are widely used for kitchen, bathroom, meeting room, bar, receiption desk etc

Material (color): Various colors available, black, golden yellow, white, blue, green, red, grey etc Standard specifications: 96"/98"/108" x 25.5"/26" x 2cm / 3cm etc Surface: polished, honed,

Edge profile: Straight polished, full bullnosed, half bullnosed, laminated bullnosed, Ogee, Bevelled etc Others: other sizes (custom sizes) and edge profile acceptable

Below are some sample images of our prefab granite countertops

countertop with full bullnose edge

countertop with straight polished edge

kitchen countertop with sink cutout

prefab countertops ready for packing