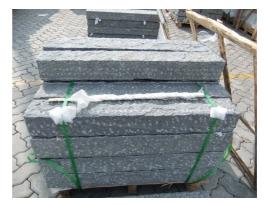

# Outdoor paving stone / cobblestone / curbstone We produce and supply paving stone in large amount

Popular colors: black, grey, yellow

Available sizes of cobblestone: 10x10x10cm, 10x10x8cm, 10x10x5cm, 9x9x9cm or as request

Available sizes of curbstone: 100x20x12cm, 100x25x20cm, 100x25x15cm etc or as request

Surface: natural, bush-hammered, picked, sawn, etc or as request

Below are some samples of our cobblestone and curbstone