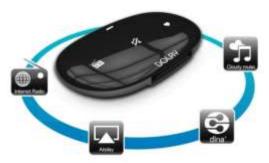

# The best way to link Home speaker to user cloud music!

- Upgrade your home speakers, wirelss music with Airplay and DLNA
- One touch to access cloud music and internet radio
- Play and control music wirelessly, anywhere in the room, via your smartphone, tablet, notebook
- Clear sound and lossless Hi-Fi, up to 24 bit, 192khz audio.

#### One touch to Access Cloud Music

Integrate global music and internet radio.

#### Play music wirelessly by AirPlay&DLNA&Qplay

Dolry music takes the music from your library on your cloud, iOS, or Android devices and sends it wirelessly to any stereo or speakers in your home.