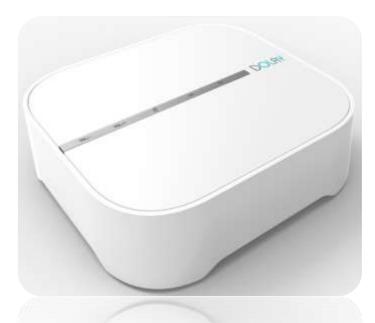

# HiFi Router

Wireless router with Music Gateway sub-brand

### HiFi Router

Asynchronous dual-band 802.11n 300M Wi-Fi , quick and easy setup from smartphone & tablet, and enjoy wireless multiroom music , It's fast in every way !

**Just 69\$** 

#### **HiFi Router Spec**

**AirPrint** 

**Airplay** 

**Internet Radio** 

**Cloud music** 

Brand: **DOLRY** 

name: HiFi Router and Music Gateway

Dimention: 107mm $\times 98$ mm $\times 32$ mm