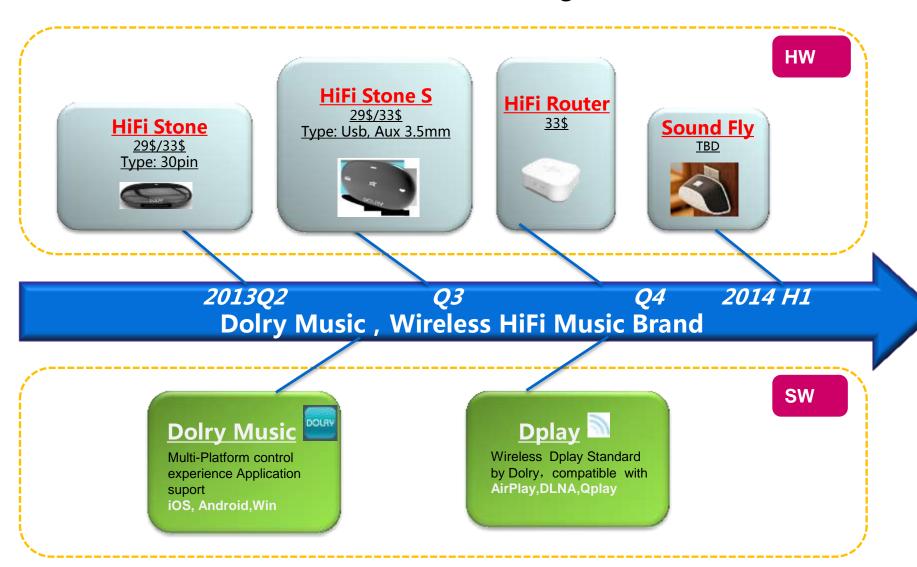

### **DOLRY Wireless HiFi Product Catalog**

# HiFi Stone

Wireless Music Adapter sub-brand

HBX100: HiFi Stone (30pin)

HBX101: HiFi Stone S (30pin)

HBX110: HiFi Stone (USB&3.5mm)

HBX111: HiFi Stone S (USB&3.5mm)

1: The world's unique 30 pins wireless

audio adapter

# HiFi Router

Wireless router with Music Gateway sub-brand