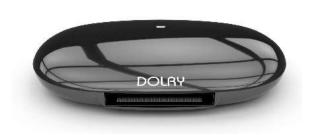

# HiFi Stone

Wireless Music Adapter sub-brand

HBX100: HiFi Stone (30pin)

HBX101: HiFi Stone S (30pin)

HBX110: HiFi Stone (USB&3.5mm)

HBX111: HiFi Stone S (USB&3.5mm)

1: The world's unique 30 pins wireless

audio adapter

HiFi Stone (HBX10, 30pin type) enhance the normal apple dock stereo to and AirPlay high end class, Adding the multi-interaction with smart device, let you enjoy music freely in your wireless network.

Yes, we support Iphone5.