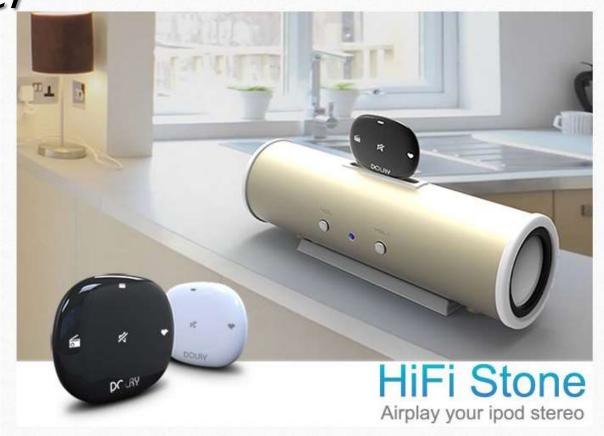

# HiFi Stone

Wireless Music Adapter sub-brand

HBX100: HiFi Stone (30pin)

HBX101: HiFi Stone S (30pin)

HBX110: HiFi Stone (USB&3.5mm)

HBX111: HiFi Stone S (USB&3.5mm)

1: The world's unique 30 pins wireless

audio adapter

HiFi Stone (HBX10, 30pin type) enhance the normal apple dock stereo to and AirPlay high end class, Adding the multi-interaction with smart device, let you enjoy music freely in your wireless network.

Yes, we support Iphone5.

& New Ipad/ Mini Ipad/Ipad2/Ipad

Iphone4 / Iphone 4S

Iphone3 / Iphone3GS

Your phone dock stereo will not be alone, they can work perfectly!

HiFi Stone (HBX11, USB&3.5mm type) turn any of your home speaker to a true wireless audio system, enjoy your cloud music liabrary and lists, enjoy multi-room music, with control by your handset and tablet!