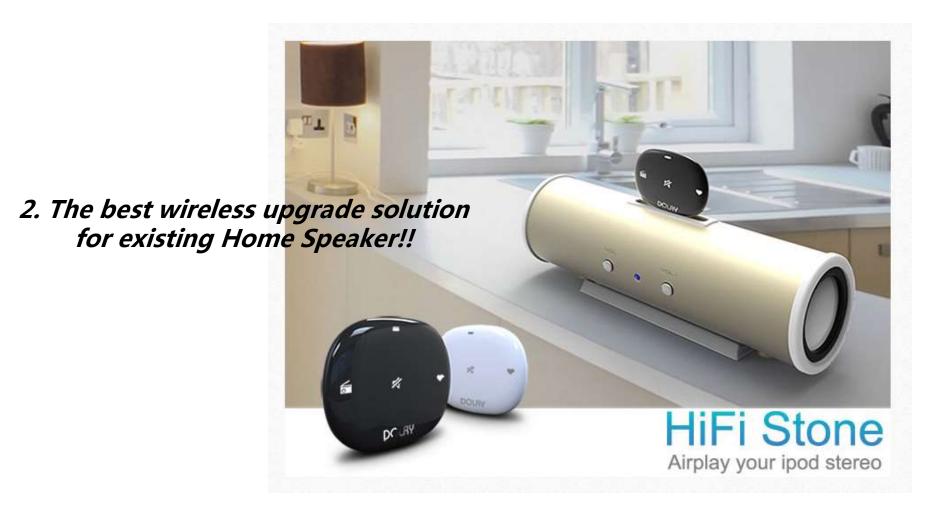

# HiFi Stone

Wireless Music Adapter sub-brand

HBX100: HiFi Stone (30pin)

HBX101: HiFi Stone S (30pin)

HBX110: HiFi Stone (USB&3.5mm)

HBX111: HiFi Stone S (USB&3.5mm)

1: The world's unique 30 pins wireless

audio adapter

HiFi Stone (HBX10, 30pin type) enhance the normal apple dock stereo to and AirPlay high end class, Adding the multi-interaction with smart device, let you enjoy music freely in your wireless network.

Yes, we support Iphone5.

& New Ipad/ Mini Ipad/Ipad2/Ipad

Iphone4 / Iphone 4S

Iphone3 / Iphone3GS

Your phone dock stereo will not be alone, they can work perfectly!

HiFi Stone (HBX11, USB&3.5mm type) turn any of your home speaker to a true wireless audio system, enjoy your cloud music liabrary and lists, enjoy multi-room music, with control by your handset and tablet!