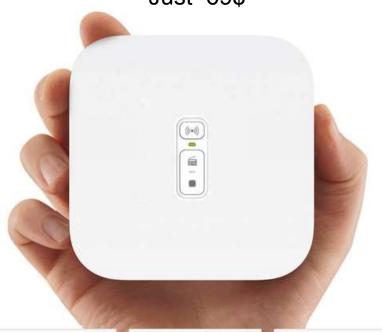

# HiFi Router

Wireless router with Music Gateway sub-brand

### HiFi Router

Asynchronous dual-band 802.11n 300M Wi-Fi , quick and easy setup from smartphone & tablet, and enjoy wireless multiroom music , It's fast in every way !

**Just 69\$** 

#### **HiFi Router Spec**

**AirPrint** 

**Airplay** 

**Internet Radio** 

**Cloud music** 

Brand: **DOLRY** 

name: HiFi Router and Music Gateway

Dimention: 107mm $\times 98$ mm $\times 32$ mm