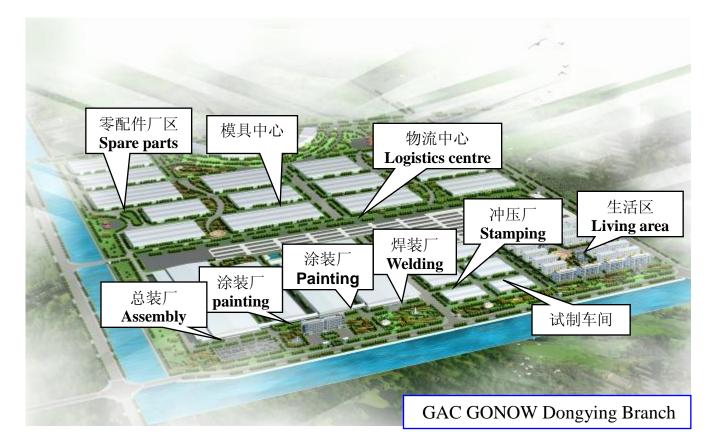

# GAC GONOW Dongying Branch

GAC GONOW Dongying Branch covers an area of 2000 hectares (1,330,000 square meters), with designed annual production capability of 200,000 vehicles, the first phase is 1000 hectares(667,000 square meters)

# GAC GONOW Dongying Branch--General Assembly line

Logo Interpretation

GO: Start, action, enterprising—GAC GONOW will go forward with self-discipline.

GO NOW: Go now, immediately—Go now, you can grasp now and size future; go now, you can grasp opportunity and be stronger.