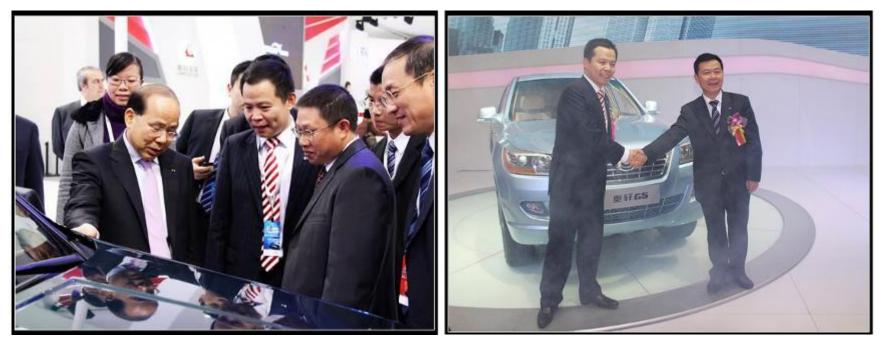

April 19-28,GAC GONOW Auto Co., Ltd. debut in the Shanghai International Auto Show for the first time since its foundation, and new model Aoosed G5 was on arrival.

# GAC GONOW Shown on Shanghai Auto Show, Aoosed G5 Was Given High Attention

The Shanghai Auto Show was held on April 19, and GAC GONOW Auto Co.,Ltd. attended the show with three series and five new models on the theme of "GAC GONOW quality comes in the world". It launched mid and high level SUV Aoosed G5 officially with the price as follows:Standard:99,800 RMB, Luxury 109,800 RMB, Super Luxury:123,800 RMB.