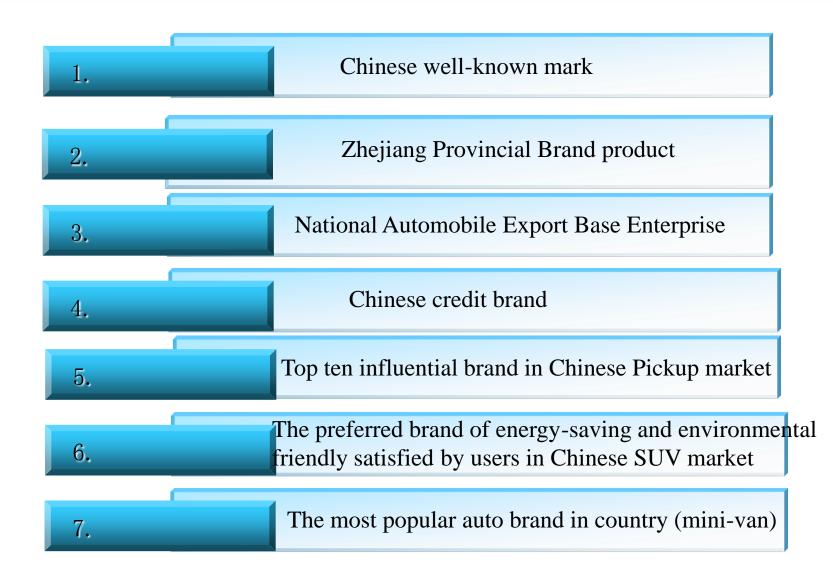

which 300 staff are mid and senior engineers and management. It is mainly supported by Zhejiang provincial government, and also one of the National Automobile Export Base Enterprise. After seven years of hard work, GONOW has become a comprehensive group with auto manufacturing and spare parts manufacturing.

#### 2006

Jan. 7, 2050 GONOW auto was exported to Africa, which was the first big order in our auto export in 2006.

August 17, GONOW Company was awarded "National Automobile Export Base Enterprise" by the National Business Department and the National Development and Reform Commission. Dec. 7-17, GONOW Group attended the Italy Bologna motor show with two new models, taking 850

square meters.

April 1, 2007 GONOW Auto was approved to applying for auto export license.

June 13, GONOW mark was honored the Chinese well-known mark.

July 17, GONOW Auto South Africa Co., Ltd was founded officially, which signs that GONOW Auto was launched into South Africa market in republic.

#### 2008

Jan. 20, GONOW Alter pickup was honored "Top ten influential brand in Chinese Pickup market" On June, GONOW Brand was honored "Chinese credit brand"