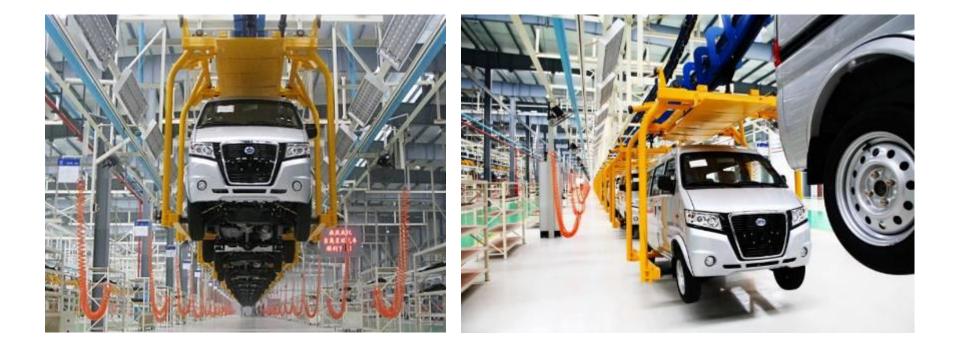

# GAC GONOW Luqiao Branch

GAC GONOW Luqiao Branch covers an area of 300 hectares (200,000 square meters), with designed annual production capability of 70,000 vehicles.

GAC GONOW Luqiao Branch—Stamping, Welding, Painting and General Assembly Line

# GAC GONOW Xiaoshan Manufacturing Base---General Assembly line

# GAC GONOW Dongying Branch--General Assembly line

Logo Interpretation

GO: Start, action, enterprising—GAC GONOW will go forward with self-discipline.

GO NOW: Go now, immediately—Go now, you can grasp now and size future; go now, you can grasp opportunity and be stronger.