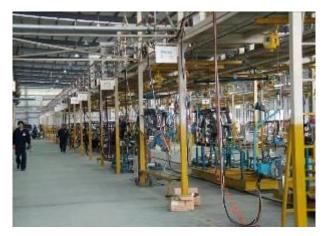

# GAC GONOW Dongying Branch--General Assembly line

Logo Interpretation

GO: Start, action, enterprising—GAC GONOW will go forward with self-discipline.

GO NOW: Go now, immediately—Go now, you can grasp now and size future; go now, you can grasp opportunity and be stronger.