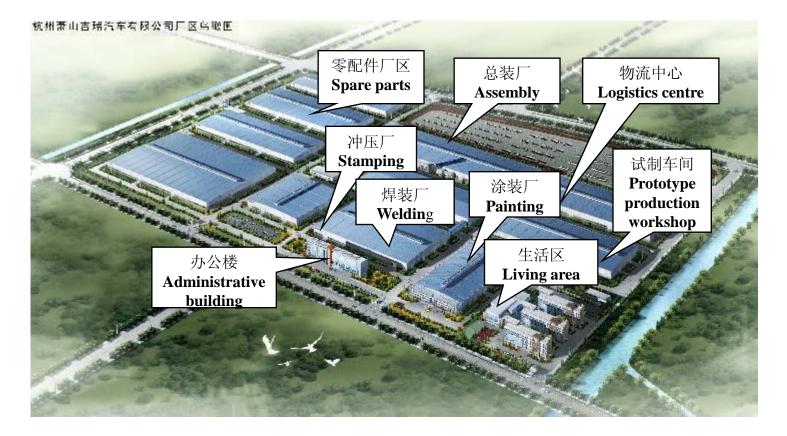

# GAC GONOW Luqiao Branch

GAC GONOW Luqiao Branch covers an area of 300 hectares (200,000 square meters), with designed annual production capability of 70,000 vehicles.

GAC GONOW Luqiao Branch—Stamping, Welding, Painting and General Assembly Line

# GAC GONOW Xiaoshan Manufacturing Base

GAC GONOW Xiaoshan Branch covers an area of 752 hectares (500,000 square meters), with designed annual production capability of 250,000 vehicles.

# GAC GONOW Xiaoshan Manufacturing Base---General Assembly line

# GAC GONOW Dongying Branch

GAC GONOW Dongying Branch covers an area of 2000 hectares (1,330,000 square meters), with designed annual production capability of 200,000 vehicles, the first phase is 1000 hectares(667,000 square meters)

# GAC GONOW Dongying Branch--General Assembly line

Logo Interpretation

GO: Start, action, enterprising—GAC GONOW will go forward with self-discipline.

GO NOW: Go now, immediately—Go now, you can grasp now and size future; go now, you can grasp opportunity and be stronger.