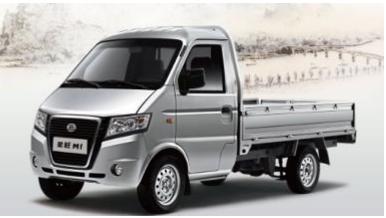

GAC GONOW Mini-van: Way

Power—61 HP high power, leader in the same level minivan.

Environmental——0.998L GB IV emission standard Stable——Testing engine in field with conditions of plateau, low temperature, high temperature "Three high" Anti-resistant—upgrading and special anti-resistant oil !

| Series        |                 |                    |                    | Way 1              |                    |                    | Way 2             |                  |  |
|---------------|-----------------|--------------------|--------------------|--------------------|--------------------|--------------------|-------------------|------------------|--|
| Model         |                 | GA6380SE4/H9T0-83₽ | GA6380SE4/S9F0-834 | GA6380SE4/B9FN-83∉ | GA6380SE4/J9F0-834 | GA6380SE4/J9FN-83∉ | GA6380E3/J9F0-80↔ | GA6380E3/J9FN-80 |  |
| Configuration |                 | Luxury             | Comfort            | Standard           | Standard with A/C  | Standard           | Standard with A/C | Standard         |  |
| Emis          | sion Standa     | rd GBIV₽           | GBIV₽              | GBIV₽              | GBIV₽              | GBIV₽              | GBIII+0BD₽        | GBIII+0BD₽       |  |
| Engine        | Engine<br>Model | GA465QED₽          | GA465QED₽          | GA465QED₽          | GA465QED₽          | GA465QED₽          | LJ465Q3-1AE2¢     | LJ465Q3−1AE2₽    |  |
| gine          | Displacemen     | t 0.998₽           | 0.998+             | 0.998+2            | 0.998+2            | 0.998+2            | 1.051+2           | 1.0510           |  |
|               | Power(Kw        | ) 44+              | 44₽                | 44₽                | 44₽                | 44₽                | 38 <b>.</b> 50    | 38.50            |  |