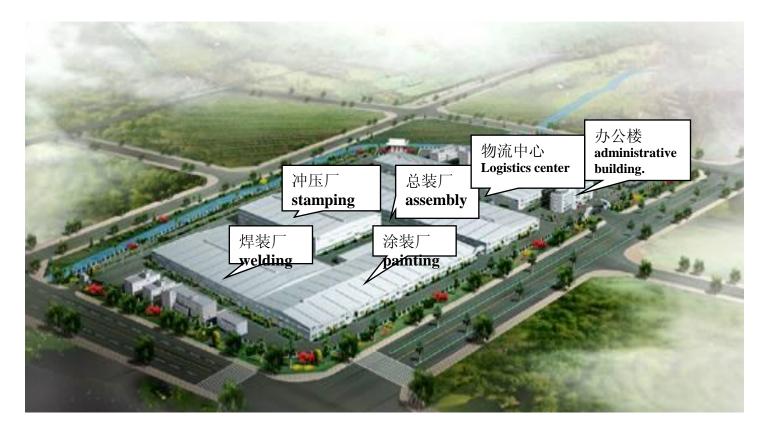

# GAC GONOW Luqiao Branch

GAC GONOW Luqiao Branch covers an area of 300 hectares (200,000 square meters), with designed annual production capability of 70,000 vehicles.

GAC GONOW Luqiao Branch—Stamping, Welding, Painting and General Assembly Line