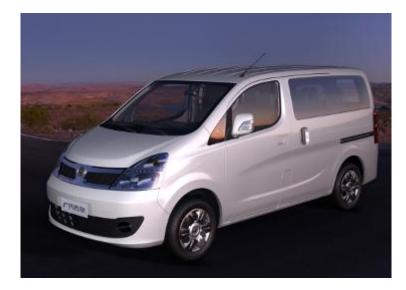

GAC GONOW Mini-van: Way

Power—61 HP high power, leader in the same level minivan.

Environmental——0.998L GB IV emission standard Stable——Testing engine in field with conditions of plateau, low temperature, high temperature "Three high" Anti-resistant—upgrading and special anti-resistant oil !

| Series        |                 |                    |                    | Way 1              |                    |                    | Way 2             |                  |  |
|---------------|-----------------|--------------------|--------------------|--------------------|--------------------|--------------------|-------------------|------------------|--|
| Model         |                 | GA6380SE4/H9T0-83₽ | GA6380SE4/S9F0-834 | GA6380SE4/B9FN-83∉ | GA6380SE4/J9F0-834 | GA6380SE4/J9FN-83∉ | GA6380E3/J9F0-80↔ | GA6380E3/J9FN-80 |  |
| Configuration |                 | Luxury             | Comfort            | Standard           | Standard with A/C  | Standard           | Standard with A/C | Standard         |  |
| Emis          | sion Standa     | rd GBIV₽           | GBIV₽              | GBIV₽              | GBIV₽              | GBIV₽              | GBIII+0BD₽        | GBIII+0BD₽       |  |
| Engine        | Engine<br>Model | GA465QED₽          | GA465QED₽          | GA465QED₽          | GA465QED₽          | GA465QED₽          | LJ465Q3-1AE2¢     | LJ465Q3−1AE2₽    |  |
| gine          | Displacemen     | t 0.998₽           | 0.998+             | 0.998+2            | 0.998+2            | 0.998+2            | 1.051+2           | 1.0510           |  |
|               | Power(Kw        | ) 44+              | 44₽                | 44₽                | 44₽                | 44₽                | 38 <b>.</b> 50    | 38.50            |  |

Mini-van: Way, Way L

**[Product Introduction**]

# GAC GONOW: Way L

The whole length is 3970mm and wheel base is 2615mm, making it owns the longest length, more space in the same level model, which satisfy all-round demand of rural and urban customers. It is equipped with new generation high performance gasoline engine, the maximum power is 44KW/5600 rpm, maximum torque is  $85N \text{ m}/3500 \sim 4000$  rpm.It also equipped with DELPHI MT22U new generation matured electric injection system, the efficiency is better and emission is lower, and can meet GB IV emission standard. The vehicle is tested in field with conditions of plateau, low temperature, high temperature "Three high", and the working condition is stable. Meanwhile, it is equipped with 5-speed manual transmission, shifting is agile, power is more smooth and torque can be changed as you want.