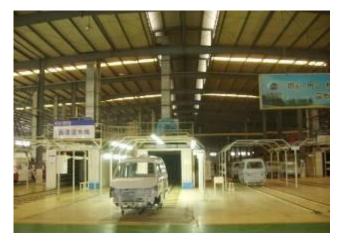

rapid growth with agile operating mechanism and sustained self-innovation. Now it has three manufacturing bases (Taizhou, Hangzhou and Dongying), one R & D institute, 2 sales companies,7 spare parts companies with 3000 staff, of

which 300 staff are mid and senior engineers and management. It is mainly supported by Zhejiang provincial government, and also one of the National Automobile Export Base Enterprise. After seven years of hard work, GONOW has become a comprehensive group with auto manufacturing and spare parts manufacturing.





# GAC GONOW Luqiao Branch



GAC GONOW Luqiao Branch covers an area of 300 hectares (200,000 square meters), with designed annual production capability of 70,000 vehicles.



GAC GONOW Luqiao Branch—Stamping, Welding, Painting and General Assembly Line











# GAC GONOW Xiaoshan Manufacturing Base



GAC GONOW Xiaoshan Branch covers an area of 752 hectares (500,000 square meters), with designed annual production capability of 250,000 vehicles.



# GAC GONOW Xiaoshan Manufacturing Base---General Assembly line





# GAC GONOW Dongying Branch



GAC GONOW Dongying Branch covers an area of 2000 hectares (1,330,000 square meters), with designed annual production capability of 200,000 vehicles, the first phase is 1000 hectares(667,000 square meters)



# GAC GONOW Dongying Branch--General Assembly line





Logo Interpretation



GO: Start, action, enterprising—GAC GONOW will go forward with self-discipline.

GO NOW: Go now, immediately—Go now, you can grasp now and size future; go now, you can grasp opportunity and be stronger.

GO ON: Co