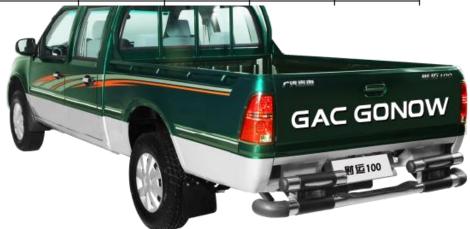

# Pickup: Troy 100, Troy 300, Troy 500 **[Product Introduction]**

# GAC GONOW: Troy 100

Power with multiple choose. Different choice of diesel engine is practical and energysaving. Newly upgraded high pressure common rail diesel engine with good power of 92 HP, fuel consumption of integrated condition is less than 7.9L/100KM, and it is equipped with the optimum fuel feeding system, thus 15%~20% fuel can be saved. The unique European style, chrome grille front face design shows bold and aggressive style. Lengthened cargo, thicken leaf spring, widen portal frame and hidden bound hook device can load more.