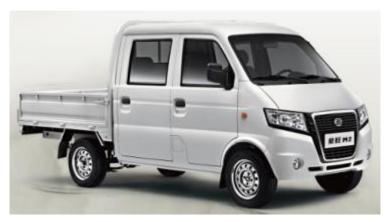

Mini-van: Way, Way L

**[Product Introduction**]

# GAC GONOW: Way L

The whole length is 3970mm and wheel base is 2615mm, making it owns the longest length, more space in the same level model, which satisfy all-round demand of rural and urban customers. It is equipped with new generation high performance gasoline engine, the maximum power is 44KW/5600 rpm, maximum torque is  $85N \text{ m}/3500 \sim 4000$  rpm.It also equipped with DELPHI MT22U new generation matured electric injection system, the efficiency is better and emission is lower, and can meet GB IV emission standard. The vehicle is tested in field with conditions of plateau, low temperature, high temperature "Three high", and the working condition is stable. Meanwhile, it is equipped with 5-speed manual transmission, shifting is agile, power is more smooth and torque can be changed as you want.