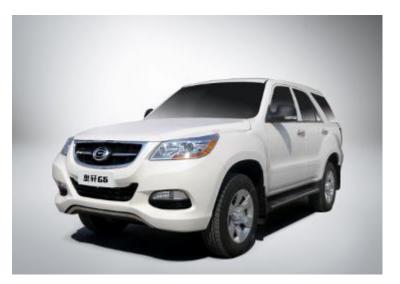

#### GAC GONOW: Aoosed G5

Aoosed G5 is the first model when GAC GONOW was founded. It inherited simple style, immerged beauty elements, and the appearance is fashion and nice-looking. It is equipped with Mitsubishi 4G69 engine, and Delphi electric injection system, which is a perfect combination of Japanese Mitsubishi technology and Delphi advanced management system. It has high power, high torque, low fuel consumption, low noise and low emission; except for high power, better performance, large and comfortable inner space. One spot on Aoosed G5 is that it is very quiet, the noise on idle is 42DB,and can reach mid and high level limousine in China, which is named as "SUV silent leader in Chinese owned

14465

| brand". | ĉ            | Model                 | GA6461E4、GA6461₩E4₽    |            | GA6461CRE3₽ | GA6461WCRE3₽ | ¢  |
|---------|--------------|-----------------------|------------------------|------------|-------------|--------------|----|
|         | Engine Model |                       | 4G69S4N₽               | 4G63S4M₽   | GA4D25TCI+2 |              | ¢  |
|         | E            | Bore×Stroke (mm)      | 86.5×100+ <sup>3</sup> | 85.5×88¢   | 93×92÷      |              | ¢  |
| Engine  |              | Displacement (L)      | 2378+2                 | 1997₽      | 24          | 99¢          | ¢  |
|         | Гe           | Compression Ratio     | 9.5:1₽                 | 10:10      | 17.         | 2:1₽         | ¢  |
|         |              | Rated Power (kW/rpm)  | 100/5250+2             | 90/5500₽   | 75/3        | 600₽         | ¢, |
|         |              | Max. Torque (N×m/rpm) | 200/2500-3000+         | 2500~3500@ | 265±5/18    | 00∼2400₽     | ¢  |