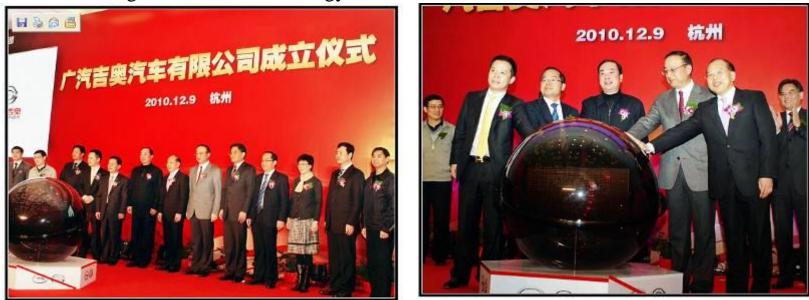

# Foundation of GAC GONOW Auto Co., Ltd.

On December 9,2010,Guangzhou Automobile Group Co., Ltd. (hereinafter GAC Group) and Zhejiang GONOW Group Co., Ltd. (hereinafter GONOW Group) made a joint venture- GAC GONOW Auto Co., Ltd. (hereinafter GAC GONOW), which was held in Hangzhou, Zhejiang. Leaders from Zhejiang provincial government and Guangzhou municipal government, as well as friends from all walks of life attended the ceremony. It marks the cooperation entering into operation, and from now on, the new company will continue self-innovation, expand Chinese owned brand and explore Chinese and overseas auto market on the bases of complement each other's advantages and win-win strategy.