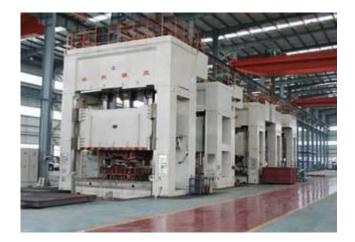

# GAC GONOW Luqiao Branch

GAC GONOW Luqiao Branch covers an area of 300 hectares (200,000 square meters), with designed annual production capability of 70,000 vehicles.

GAC GONOW Luqiao Branch—Stamping, Welding, Painting and General Assembly Line