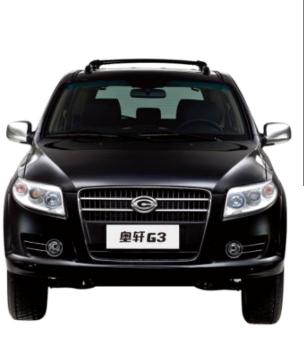

# GAC GONOW: Aoosed G3

European style, nice-looking appearance with boldness line and vivid structure shows handsome, dynamic and aspiration of G3 2.0.

|       | Model             | G46460E4/B1B-42+ | GA6460E4/H1B-42+ | GA6460E4/Z1B-42+ |
|-------|-------------------|------------------|------------------|------------------|
|       | Model             | Standard         | Luxury           | Super Luxury     |
|       | Emission Standard | GBIV+0BD+2       | GB IV +0BD+2     | GBIV+0BD₽        |
| Р     | Engine Model      | 4G63S4M₽         | 4G63S4M₽         | 4G63S4M≁         |
| Power | Displacement (L)  | 1.997+           | 1.997₽           | 1.9970           |
| ц     | Power (kw)        | 904              | 90₽              | 90₽              |
|       | Brake Type        | Front I          | Disc /Rear Disc  | ;                |
|       | Suspension        | 5-Lini           | k,Coil Spring    |                  |
|       |                   |                  |                  |                  |