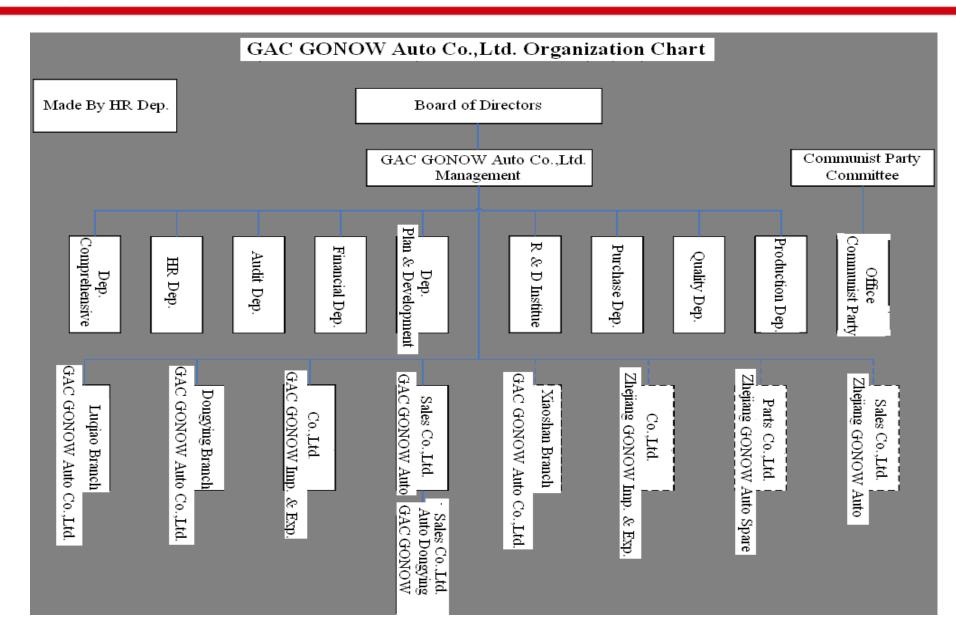

GAC GONOW Auto Co.,Ltd. was founded on December 9,2010, hold by Guangzhou Auto Group Co., Ltd. and Zhejiang GONOW Group Co., Ltd., with share of 51:49 respectively.

GAC GONOW was formerly GONOW Group Co., Ltd. with headquarter located in Taizhou, Zhejiang. Since the foundation in 2003,GONOW Group has made a rapid growth with agile operating mechanism and sustained self-innovation. Now it has three manufacturing bases (Taizhou, Hangzhou and Dongying), one R & D institute, 2 sales companies,7 spare parts companies with 3000 staff, of

which 300 staff are mid and senior engineers and management. It is mainly supported by Zhejiang provincial government, and also one of the National Automobile Export Base Enterprise. After seven years of hard work, GONOW has become a comprehensive group with auto manufacturing and spare parts manufacturing.