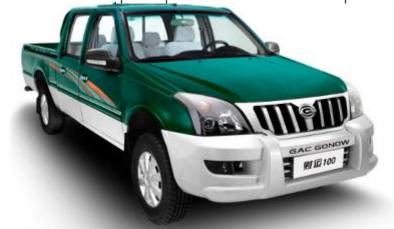

# Pickup: Troy 100, Troy 300, Troy 500 **[Product Introduction]**

# GAC GONOW: Troy 100

Power with multiple choose. Different choice of diesel engine is practical and energysaving. Newly upgraded high pressure common rail diesel engine with good power of 92 HP, fuel consumption of integrated condition is less than 7.9L/100KM, and it is equipped with the optimum fuel feeding system, thus 15%~20% fuel can be saved. The unique European style, chrome grille front face design shows bold and aggressive style. Lengthened cargo, thicken leaf spring, widen portal frame and hidden bound hook device can load more.