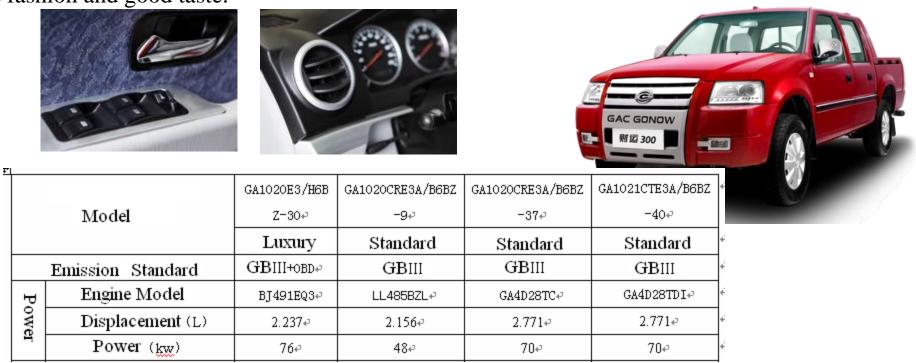

# GAC GONOW: Troy 100

Power with multiple choose. Different choice of diesel engine is practical and energysaving. Newly upgraded high pressure common rail diesel engine with good power of 92 HP, fuel consumption of integrated condition is less than 7.9L/100KM, and it is equipped with the optimum fuel feeding system, thus 15%~20% fuel can be saved. The unique European style, chrome grille front face design shows bold and aggressive style. Lengthened cargo, thicken leaf spring, widen portal frame and hidden bound hook device can load more.

|                   |                  | GA1020E3/J3 | GA1020E3/S3         | GA1020CRE3A | GA1020CRE3A | GA1020CRE3A | GA1021CTE3A |
|-------------------|------------------|-------------|---------------------|-------------|-------------|-------------|-------------|
| Model             |                  | BZ-30+2     | BZ−30¢ <sup>2</sup> | /B3BZ-9₽    | /S3BZ-9₽    | /B3BZ-37₽   | /B3BZ-40¢   |
|                   |                  | Standard    | Standard            | Standard    | Economical  | Standard    | Standard    |
| Emission Standard |                  | GBIII+0BD₽  | GBIII+obd≠          | GBIII       | GBIII       | GBIII       | GBIII       |
| Р                 | Engine Model     | BJ491EQ3₽   | BJ491EQ3₽           | LL485BZL₽   | LL485BZL₽   | GA4D28TC₽   | GA4D28TDI₽  |
| Power             | Displacement (L) | 2.237#      | 2.237#              | 2.156₽      | 2.156₽      | 2.771#      | 2.771#      |
| er                | Power (kw)       | 76₽         | 76₽                 | 480         | 48¢         | 70₽         | 70₽         |