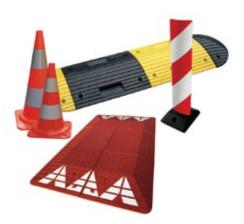

# Road safety equipments

Traffic signs, road safety equipments and road markings are silent speakers to the road users. We have wide range of road safety equipments like road safety cones, spring post, road barriers, speed bumpers, solar studs, road studs, barricading tapes, reflective jackets, trailer solar message board, electronic and solar safety devices etc...