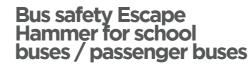

An emergency hammer is a safety device used in vehicles to break through window glass in an emergency. It is a simple tool with plastic handle and steel tip.