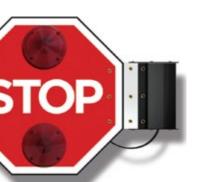

# Stop arm board for school buses

Stop arm to provide traffic control protection for children crossing the road to board and exit bus. Adept supply high quality Stop arm board for schools and most of the major schools and automotive dealers are already our clients.