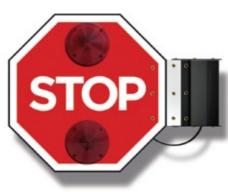

# Stop arm board for school buses

Stop arm to provide traffic control protection for children crossing the road to board and exit bus. Adept supply high quality Stop arm board for schools and most of the major schools and automotive dealers are already our clients.