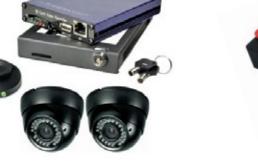

# **DVR- Cameras and GPS** for buses and cars

Adept offers quality, economical, passenger / school bus video camera systems. Bus security surveillance and GPS providing an expert witness in case of accident or incident. Advantages of GPS are increased productivity. hands free logbook, reduce unauthorized use, reduce cost, protection against false claim, increased driver safety etc...