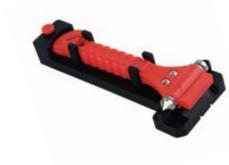

An emergency hammer is a safety device used in vehicles to break through window glass in an emergency. It is a simple tool with plastic handle and steel tip.