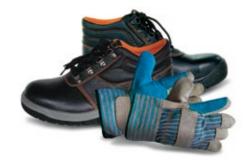

### Gloves

We have a variety of safety gloves, including butyl and coated work gloves, cotton canvas & niterile gloves, cut resistant gloves, disposable gloves & finger cots, driver's gloves, heat resistant gloves, hot mill gloves, inspection

gloves, latex/rubber gloves, leather palm gloves, MIG/TIG welding gloves, vibration gloves, mechanics gloves etc. There are many sizes, colors and cuffs available for you to make the right safety glove choice in hand protection.

#### Footwear

When you are on your feet all day, comfortable and safe footwear is important. You can find CE approved shoes, boots and accessories in our Footwear category. Approved safety footwear has many different safety features. Mid soles safeguard you from sharp objects from underneath whilst toe caps safeguard you from falling objects from above. Slip resistant soles ensure you stand firm on uneven or slippery surfaces. You'll also find chemical and heat resistant footwear, and antistatic shoes. Our uncompromising attitude to quality is linked to the strategic decision to procure and supply NOT the cheapest work wear, but the Best.