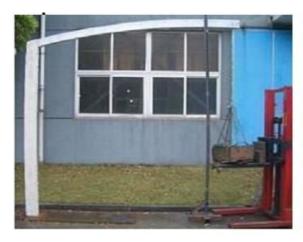

tures excellent fire resistance. The sun shield can remain intact for more than 20 years under the temperature ranging from -30C to 120C. Snow load of roof is up to 20cm per square meter. The stay bar will be more safer when snow is more than 20 cm thickness.





Through testing by national center for quality supervision and testing of fire building materials, each behavior of the material confrorm to standardof difficult flammability material, polycarbonate sheet is reted Class B1 according to QB8624-1997.

# **Our Testing (Load-bearing of Aluminum Alloy Structure)**

The Testing for 2700mm and 3000mm wide carports,100Kgs heavy steel bears on one side. All make 3 times testing, Max 200mm goes down for 2700mm wide carport and max 360mm for 3000 mm wide carports.

# **Jingding Carports**





# **No Rusting Forever!**

High quality 316# stainless steel screws, aluminum connectors and aluminum down pipes. No resting, no peeling and no fading forever!

38-46m/s Wind Resistance!

# 600~1500N/m²,(91~153 kgf/m3) Snow load on roof!

# Part II Pictures, Drawing & Size

Single JR Series Carports (Max. snow load on roof 1500N/m2 (153 kgf/m2) )

#### **Drawing**



# Pictures of single Carports





# **Single JR Series Standard Size Choices**

- 1) JR-DS 5100mm(Length) x 2700mm (Width) x1850(min)/2450(max) Height
- 2) JR-DM 5400mm(Length) x 2700mm (Width) x1850(min)/2450(max) Height
- 3) JR-DL 6000mm(Length) x3500mm (Width) x1850(min)/2450(max) Height

#### **Jingding Carports**

# Part III The Structure of Tube





# Part IV Side Panels and Stay Bars

# **Side Panels**

Available