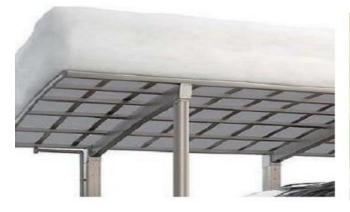

# Fireproof Polycarbonate Roof (250 Times than Impact Strength of Glass!)

Co-extrued polycarnate roof coated anti-UV(98%) ,with grey,blue and dark colors,which is 250 times stronger than glass. The raw material is imported from Germany and processed domestically. Double side coextrusion process has been implemented to increase the ability of the shield to protect you and your car from the harm of ultraviolet radiation, blocking 98% UV rays. The continued rise of temperature inside the car can be shielded by carport panels (under direct sunlight, the inside temperature can reach 60 degrees Celsius above, which can be effectively reduced to around 37 degrees Celsius after installation of the carports). It also features excellent fire resistance. The sun shield can remain intact for more than 20 years under the temperature ranging from -30C to 120C. Snow load of roof is up to 20cm per square meter. The stay bar will be more safer when snow is more than 20 cm thickness.

# 600~1500N/m²,(91~153 kgf/m3) Snow load on roof!