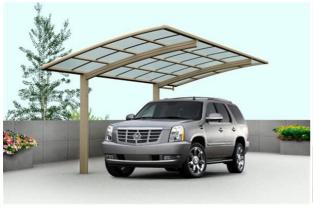

standardof difficult flammability material, polycarbonate sheet is reted Class B1 according to QB8624-1997.

# **Our Testing (Load-bearing of Aluminum Alloy Structure)**

The Testing for 2700mm and 3000mm wide carports,100Kgs heavy steel bears on one side. All make 3 times testing, Max 200mm goes down for 2700mm wide carport and max 360mm for 3000 mm wide carports.

# **Jingding Carports**





# **No Rusting Forever!**

High quality 316# stainless steel screws, aluminum connectors and aluminum down pipes. No resting, no peeling and no fading forever!

38-46m/s Wind Resistance!

# 600~1500N/m²,(91~153 kgf/m3) Snow load on roof!

# Part II Pictures, Drawing & Size

Single JR Series Carports (Max. snow load on roof 1500N/m2 (153 kgf/m2) )

#### **Drawing**



# Pictures of single Carports





# **Single JR Series Standard Size Choices**

- 1) JR-DS 5100mm(Length) x 2700mm (Width) x1850(min)/2450(max) Height
- 2) JR-DM 5400mm(Length) x 2700mm (Width) x1850(min)/2450(max) Height
- 3) JR-DL 6000mm(Length) x3500mm (Width) x1850(min)/2450(max) Height

#### **Jingding Carports**

# Part III The Structure of Tube





# Part IV Side Panels and Stay Bars

# **Side Panels**

Available in any type carports, which can be fixed on posts for more protection and privacy. It can be combined in sets for partial or full side coverage.

#### **Stay Bars**

The heavy snow is more than 20 cm thickness, you can put stay bars on your carports to maximize strength. It can be stored away easily when you do not need them.



# **Certificate:**

Our aluminum carport for JR,JY,JM model has passed the