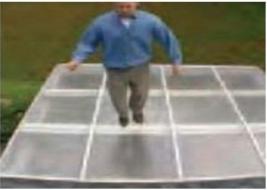

# **Our Testing (Load-bearing of Aluminum Alloy Structure)**

The Testing for 2700mm and 3000mm wide carports,100Kgs heavy steel bears on one side. All make 3 times testing, Max 200mm goes down for 2700mm wide carport and max 360mm for 3000 mm wide carports.