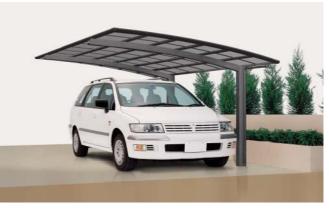

tandardof difficult flammability material, polycarbonate sheet is reted Class B1 according to QB8624-1997.

# **Our Testing (Load-bearing of Aluminum Alloy Structure)**

The Testing for 2700mm and 3000mm wide carports,100Kgs heavy steel bears on one side. All make 3 times testing, Max 200mm goes down for 2700mm wide carport and max 360mm for 3000 mm wide carports.

# **Jingding Carports**





# **No Rusting Forever!**

High quality 316# stainless steel screws, aluminum connectors and aluminum down pipes. No resting, no peeling and no fading forever!

38-46m/s Wind Resistance!

# 600~1500N/m²,(91~153 kgf/m3) Snow load on roof!

# Part II Pictures, Drawing & Size

Single JR Series Carports (Max. snow load on roof 1500N/m2 (153 kgf/m2) )

#### **Drawing**



# Pictures of single Carports





# **Single JR Series Standard Size Choices**

- 1) JR-DS 5100mm(Length) x 2700mm (Width) x1850(min)/2450(max) Height
- 2) JR-DM 5400mm(Length) x 2700mm (Width) x1850(min)/2450(max) Height
- 3) JR-DL 6000mm(Length) x3500mm (Width) x1850(min)/2450(max) Height

#### **Jingding Carports**

# Part III The Structure of Tube





# Part IV Side Panels and Stay Bars

# **Side Panels**

Available in any type carports, which can be fixed on posts for more protection and privacy. It can be combined in sets for partial or full side coverage.

#### **Stay Bars**

The heavy snow is more than 20 cm thickness, you can put stay bars on your carports to maximize strength. It can be stored away easily when you do not need them.



# **Certificate:**

Our aluminum carport for JR,JY,JM model has passed the *