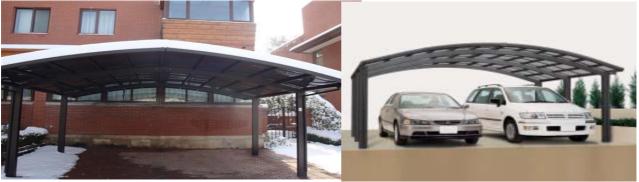

1500N/m2 (153 kgf/m2) )

#### **Drawing**



# Pictures of single Carports





# **Single JR Series Standard Size Choices**

- 1) JR-DS 5100mm(Length) x 2700mm (Width) x1850(min)/2450(max) Height
- 2) JR-DM 5400mm(Length) x 2700mm (Width) x1850(min)/2450(max) Height
- 3) JR-DL 6000mm(Length) x3500mm (Width) x1850(min)/2450(max) Height

#### **Jingding Carports**

# Part III The Structure of Tube





# Part IV Side Panels and Stay Bars

# **Side Panels**

Available in any type carports, which can be fixed on posts for more protection and privacy. It can be combined in sets for partial or full side coverage.

#### **Stay Bars**

The heavy snow is more than 20 cm thickness, you can put stay bars on your carports to maximize strength. It can be stored away easily when you do not need them.



# **Certificate:**

Our aluminum carport for JR,JY,JM model has passed the **CE and RoHS Certificate**. And material has passed **UL test**.





Ú

LANXI JINGDING STEEL STRUCTURE MANUFACTURE CO.,LTD.

**CONTACT US** 

**Tel**:+86-579-88401978 **Fax**:+86-579-88401979

Skype:jdcarports MSN: jdcarports@live.com

Web: www.carports.com.cn Email:sales@carports.com.cn

Add:Xiangxi Town,Lanxi City,China