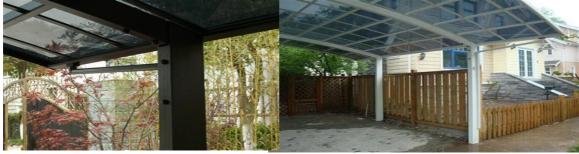

and max 360mm for 3000 mm wide carports.

# **Jingding Carports**





# **No Rusting Forever!**

High quality 316# stainless steel screws, aluminum connectors and aluminum down pipes. No resting, no peeling and no fading forever!

38-46m/s Wind Resistance!

# 600~1500N/m²,(91~153 kgf/m3) Snow load on roof!

# Part II Pictures, Drawing & Size

Single JR Series Carports (Max. snow load on roof 1500N/m2 (153 kgf/m2) )

#### **Drawing**



# Pictures of single Carports





# **Single JR Series Standard Size Choices**

- 1) JR-DS 5100mm(Length) x 2700mm (Width) x1850(min)/2450(max) Height
- 2) JR-DM 5400mm(Length) x 2700mm (Width) x1850(min)/2450(max) Height
- 3) JR-DL 6000mm(Length) x3500mm (Width) x1850(min)/2450(max) Height

#### **Jingding Carports**

# Part III The Structure of Tube





# Part IV Side Panels and Stay Bars

# **Side Panels**

Available in any type carports, which can be fixed on posts for more protection and privacy. It can be combined in sets for partial or full side coverage.

#### **Stay Bars**

The heavy snow is more than 20 cm thickness, you can put stay bars on your carports to maximize strength. It can be stored away easily when you do not need them.



# **Certificate:**

Our aluminum carport for JR,JY,JM model has passed the **CE and RoHS Certificate**. And material has passed **UL test**.





Ú

LANXI JINGDING STEEL STRUCTURE MANUFACTURE CO.,LTD.

**CONTACT US** 

**Tel**:+86-579-88401978 **Fax**:+86-579-88401979

Skype:jdcarports MSN: jdcarports@live.com

Web: www.carports.com.cn Email:sales@carports.com.cn

Add:Xiangxi Town,Lanxi City,China