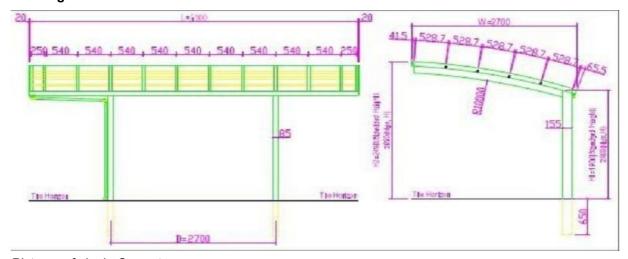

#### **Drawing**

# **Single JR Series Standard Size Choices**

- 1) JR-DS 5100mm(Length) x 2700mm (Width) x1850(min)/2450(max) Height
- 2) JR-DM 5400mm(Length) x 2700mm (Width) x1850(min)/2450(max) Height
- 3) JR-DL 6000mm(Length) x3500mm (Width) x1850(min)/2450(max) Height