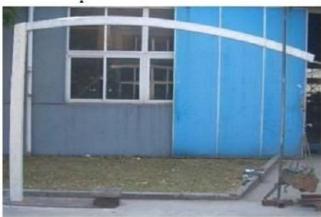

res excellent fire resistance. The sun shield can remain intact for more than 20 years under the temperature ranging from -30C to 120C. Snow load of roof is up to 20cm per square meter. The stay bar will be more safer when snow is more than 20 cm thickness.





Through testing by national center for quality supervision and testing of fire building materials, each behavior of the material confrorm to standardof difficult flammability material, polycarbonate sheet is reted Class B1 according to QB8624-1997.

# **Our Testing (Load-bearing of Aluminum Alloy Structure)**

The Testing for 2700mm and 3000mm wide carports,100Kgs heavy steel bears on one side. All make 3 times testing, Max 200mm goes down for 2700mm wide carport and max 360mm for 3000 mm wide carports.

# **Jingding Carports**





# **No Rusting Forever!**

High quality 316# stainless steel screws, aluminum connectors and aluminum down pipes. No resting, no peeling and no fading forever!

38-46m/s Wind Resistance!

# 600~1500N/m²,(91~153 kgf/m3) Snow load on roof!

# Part II Pictures, Drawing & Size

Single JR Series Carports (Max. snow load on roof 1500N/m2 (153 kgf/m2) )

#### **Drawing**



# Pictures of single Carports





# **Single JR Series Standard Size Choices**

- 1) JR-DS 5100mm(Length) x 2700mm (Width) x1850(min)/2450(max) Height
- 2) JR-DM 5400mm(Length) x 2700mm (Width) x1850(min)/2450(max) Height
- 3) JR-DL 6000mm(Length) x3500mm (Width) x1850(min)/2450(max) Height

#### **Jingding Carports**

# Part III The Structure of Tube





# Part IV Side Panels and Stay Bars

# **Side Panels**

Available in