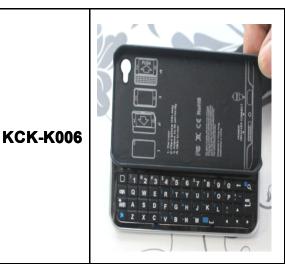

### Sliding Bluetooth Wireless Keyboard+Hardshell Case for Apple iPhone(white/black)

- Rubberized hard shell case
- Sliding QWERTY keyboard
- Bluetooth wireless connectivity
- Fits AT&T and Verizon iPhone 4
- Specialized keys for iPhone
- Home button, Search button
- Show/hide on-screen keyboard
- Built-in rechargable Lithium battery