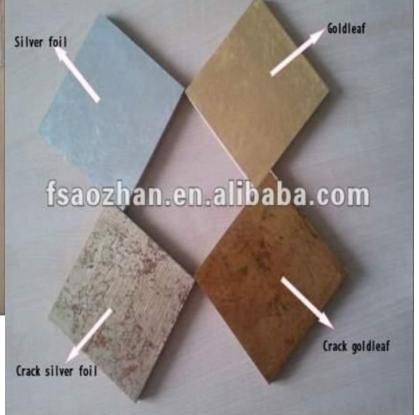

#### Kinds of Veneer Sample

Mountain grain Zebra Veneer Burl veneer Mountain grain ashtree bubinga fsaozhan.en.alibaba.com Red beech Golden figured White oak Mountain grain black walnut