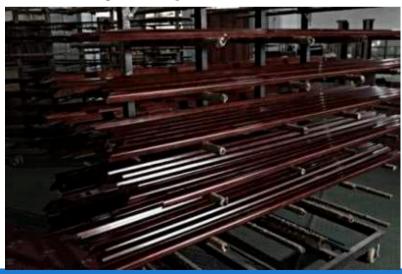

#### Kinds of Veneer Sample

Mountain grain Zebra Veneer Burl veneer Mountain grain ashtree bubinga fsaozhan.en.alibaba.com Red beech Golden figured White oak Mountain grain black walnut