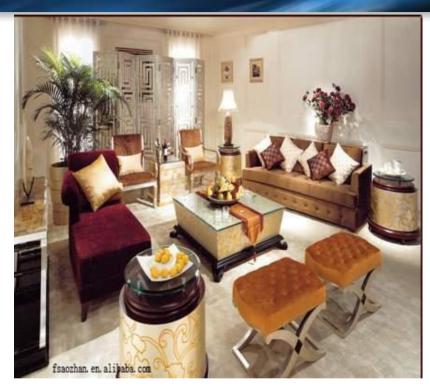

STAGE WIGGLISSER.

#### AZ-0979#5i-W Bedroom

| C-081.8% | 引度 pedroom                 |                 |
|----------|----------------------------|-----------------|
|          | Heatment                   | 1890LATOON      |
| ME.      | Sedicard                   | \$300-400H-00H  |
| th REE   | Dressing rever             | T000KW000H      |
| DEPOSES. | Writing down & TV rational | 1800LHEE/W4750H |
| PAR.     | Writing other              | RETended        |
| WHI.     | Luggege chest              | 900x850Wx609H   |
| #7L      | Round offen labby          | 8 500L±000H     |
| N .      | Surraining stury           | 9 St Steinberd  |
|          |                            |                 |
|          |                            |                 |

## Our Product--- Living room







#### **Our Product--- Chairs**











#### Our Product--- Console table









## **Our Team: At Your Service**





#### Contact Us





**Contact Us:** 

Ms. Michelle Tam

**Foshan Aozhan Furniture Industry Ltd** 

MP: +86-18925931678

TEL: +86-0757-28793286

FAX: +86-0757-28793998

EMAIL: fsaozhan@gmail.com

MSN: michelletam2009@hotmail.com

ADD: 8-1C Plot LongGao Road Long

**Jiang Town Shunde District,** 

Foshan City, Guangdong

**Province China** 

528300