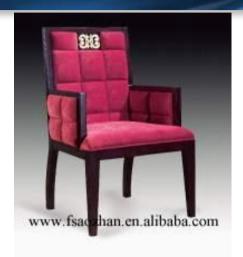

edroom

| C-081.8% | 引度 pedroom                 |                 |
|----------|----------------------------|-----------------|
|          | Heatment                   | 1890LATOON      |
| ME.      | Sedicard                   | \$300-400H-00H  |
| th REE   | Dressing rever             | T000KW000H      |
| DEPOSES. | Writing down & TV rational | 1800LHEE/W4750H |
| PAR.     | Writing other              | RETended        |
| WHI.     | Luggege chest              | 900x850Wx609H   |
| #7L      | Round offen labby          | 8 500L±000H     |
| N .      | Surraining stury           | 9 St Steinberd  |
|          |                            |                 |
|          |                            |                 |

## Our Product--- Living room







#### **Our Product--- Chairs**











#### Our Product--- Console table









## **Our Team: At Your Service**





#### Contact Us





**Contact Us:** 

Ms. Michelle Tam

**Foshan Aozhan Furniture Industry Ltd** 

MP: +86-18925931678

TEL: +86-0757-28793286

FAX: +86-0757-28793998

EMAIL: fsaozhan@gmail.com

MSN: michelletam2009@hotmail.com

ADD: 8-1C Plot LongGao Road Long

**Jiang Town Shunde District,** 

Foshan City, Guangdong

**Province China** 

528300