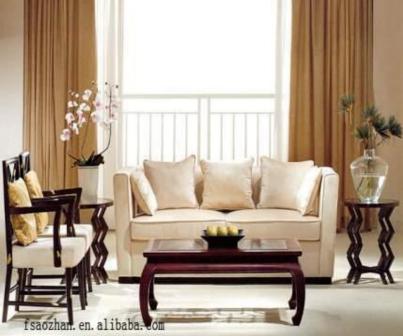

AGE WIGGLISSER.

#### AZ-0979#5i-W Bedroom

| C-081.8% | 引度 pedroom                 |                 |
|----------|----------------------------|-----------------|
|          | Heatment                   | 1890LATOON      |
| ME.      | Sedicard                   | \$300-400H-00H  |
| th REE   | Dressing rever             | T000KW000H      |
| DEPOSES. | Writing down & TV rational | 1800LHEE/W4750H |
| PAR.     | Writing other              | RETended        |
| WHI.     | Luggege chest              | 900x850Wx609H   |
| #7L      | Round offen labby          | 8 500L±000H     |
| N .      | Surraining stury           | 9 St Steinberd  |
|          |                            |                 |
|          |                            |                 |

## Our Product--- Living room







#### **Our Product--- Chairs**











#### Our Product--- Console table









## **Our Team: At Your Service**





#### Contact Us





**Contact Us:** 

Ms. Michelle Tam

**Foshan Aozhan Furniture Industry Ltd** 

MP: +86-18925931678

TEL: +86-0757-28793286

FAX: +86-0757-28793998

EMAIL: fsaozhan@gmail.com

MSN: michelletam2009@hotmail.com

ADD: 8-1C Plot LongGao Road Long

**Jiang Town Shunde District,** 

Foshan City, Guangdong

**Province China** 

528300