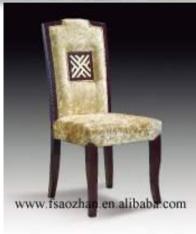

om

| C-081.8% | 引度 pedroom                 |                 |
|----------|----------------------------|-----------------|
|          | Heatment                   | 1890LATOON      |
| ME.      | Sedicard                   | \$300-400H-00H  |
| th REE   | Dressing rever             | T000KW000H      |
| DEPOSES. | Writing down & TV rational | 1800LHEE/W4750H |
| PAR.     | Writing other              | RETended        |
| WHI.     | Luggege chest              | 900x850Wx609H   |
| #7L      | Round offen labby          | 8 500L±000H     |
| N .      | Surraining stury           | 9 St Steinberd  |
|          |                            |                 |
|          |                            |                 |

## Our Product--- Living room







#### **Our Product--- Chairs**











#### Our Product--- Console table









## **Our Team: At Your Service**





#### Contact Us





**Contact Us:** 

Ms. Michelle Tam

**Foshan Aozhan Furniture Industry Ltd** 

MP: +86-18925931678

TEL: +86-0757-28793286

FAX: +86-0757-28793998

EMAIL: fsaozhan@gmail.com

MSN: michelletam2009@hotmail.com

ADD: 8-1C Plot LongGao Road Long

**Jiang Town Shunde District,** 

Foshan City, Guangdong

**Province China** 

528300