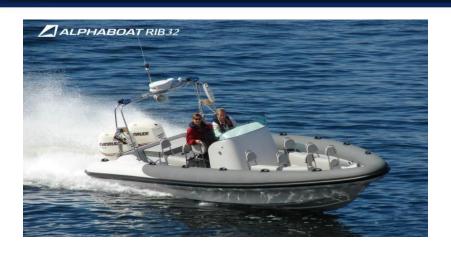

#### **RIB32 Specifications:**

LOA: 9.97M
Beam: 2.97M
Draft: 0.48M
Fuel capacity: 300L
Max load capacity: 1340KG
Recommended engine: Yanmar 315hp
Top Speed: 45knots

The jockey-seat will lead you freely driving on the sea, the spacious deck with sun bathing mattress ensuring enjoyment for sun lovers.