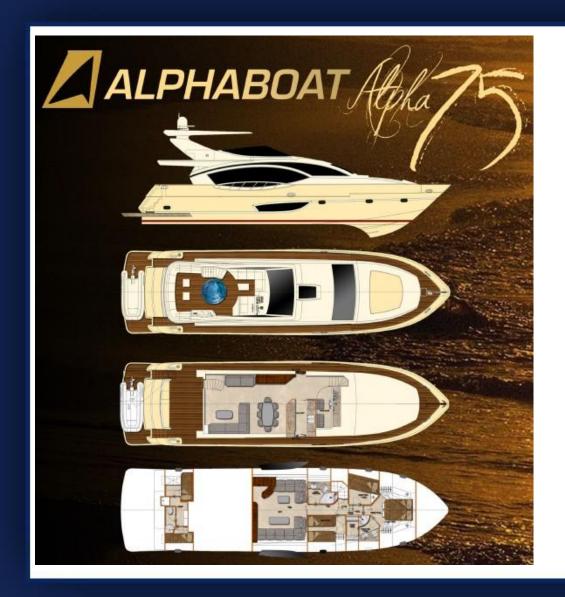

- Luxury FRP yacht
  - -- Alpha50
  - -- Alpha75
- Leisure wooden boat, sailing boat and fishing boat.

#### **ALPHA50 Specification:**

LOA: 15.24M
Beam: 4.46M
Draft: 1.22M
Fuel capacity: 1600L
Water capacity: 500L
Displacement: 14-15T

Recommended engine:

Twin VOLVO PENTA D9-575

**Design Speed:** 24-32knots

Cruising Range: 450 nautical miles

You can begin your luxurious life at sea from ALPHA50. Her unique design contains all the imaginable exquisite and luxury, giving the unparalleled spiritual enjoyment and freely sea traveling choice to you.