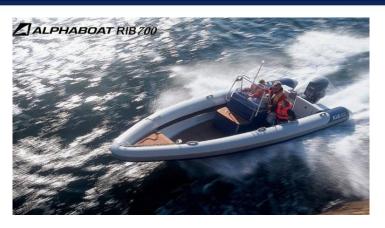

#### **RIB700 Specifications:**

LOA: 7.0M
Beam: 2.5M
Draft: 0.33M
Fuel capacity: 65/100L
Max load capacity: 1200KG
Recommended engine: 80-115hp
Top Speed: 49knots

Adopting the ultra-low center of gravity design, RIB600/700 has an amazing speed, stable manipulation, superexcellent performance and favorable price, it's your ideal choice for sea sports and leisure.