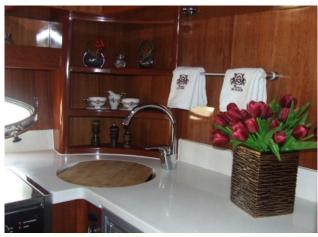

**Top Speed:** 50knots

The largest, most advanced and luxurious inflatable boat in the world. Fast, stable, efficient characteristics, as well as elegant performance must become the first choice of your business needs, or the SUV of your water sports.



## RIB36-Explorer A





## RIB36-Explorer B









#### **ALPHA50 Specification:**

LOA: 15.24M
Beam: 4.46M
Draft: 1.22M
Fuel capacity: 1600L
Water capacity: 500L
Displacement: 14-15T

Recommended engine:

Twin VOLVO PENTA D9-575

**Design Speed:** 24-32knots

Cruising Range: 450 nautical miles

You can begin your luxurious life at sea from ALPHA50. Her unique design contains all the imaginable exquisite and luxury, giving the unparalleled spiritual enjoyment and freely sea traveling choice to you.



## **ALPHA50** Interior Photos



















PROSHIP













#### **Wooden Boat Specification:**

LOA: 6.96M
Beam: 2.05M
Draft: 0.55M
Displacement: 650KG
Engine: Electrical or Diesel engine
Optimum economy Speed: 7-10 knots

Having a history of more than half a century, the classic Norwegian wooden boat develops from Northern Europe Viking ship, which has a strong Nordic style. Adopting environmental electric motor propulsion shows that the boat is also integrated into the low-carbon and energy-saving trend.



# Alpha Boat Manufacturing (Zhoushan) Co., Ltd. Workshop Facilities

- Modern factory and advanced facilities.
- Designs, moulds and skills from Sweden, Norway, UK, Italy and Australia.
- 5 workshops including FRP, Carpentry, Painting, Pontoon installation and Assembly.
- 50 production workers, 10 engineer