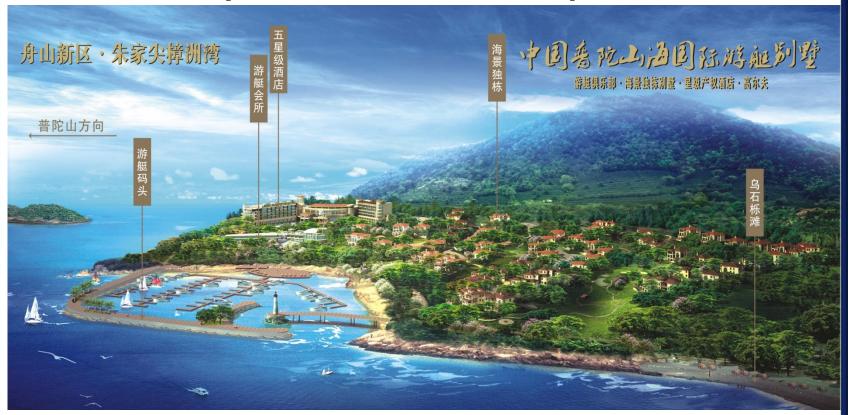

## Zhoushan Alpha Yacht Club Development Co., Ltd.

- Owns Putuo International Yacht Club, five-star hotel and luxury seascape view villas.
- Putuo International Yacht Club---the first and unique large-scale sea yacht club of the Yangtze River Delta area.

## Zhoushan Alpha Yacht Club Development Co., Ltd.

- Occupies sea area of 50,000 square meters, with coastline of 800 meters.
- the marina has 108 berths, the biggest one can berth
   120 feet long yacht.
- 54 seascape view villas.
- one luxury yacht club of 2,000 square meters building area.
- one five-star hotel covers 35,000 square meters.