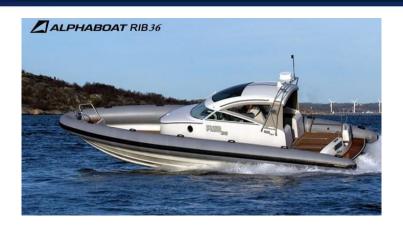

#### **RIB36 Specifications:**

LOA: 11.7M
Beam: 3.6M
Draft: 0.7M
Fuel capacity: 500L
Water capacity: 100L

Recommended engine: Twin Yanmar 315hp / Bravo 1

**Top Speed:** 50knots

The largest, most advanced and luxurious inflatable boat in the world. Fast, stable, efficient characteristics, as well as elegant performance must become the first choice of your business needs, or the SUV of your water sports.