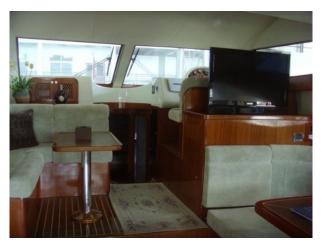

Top Speed:** 50knots

The largest, most advanced and luxurious inflatable boat in the world. Fast, stable, efficient characteristics, as well as elegant performance must become the first choice of your business needs, or the SUV of your water sports.



## RIB36-Explorer A





## RIB36-Explorer B









#### **ALPHA50 Specification:**

LOA: 15.24M
Beam: 4.46M
Draft: 1.22M
Fuel capacity: 1600L
Water capacity: 500L
Displacement: 14-15T

Recommended engine:

Twin VOLVO PENTA D9-575

**Design Speed:** 24-32knots

Cruising Range: 450 nautical miles

You can begin your luxurious life at sea from ALPHA50. Her unique design contains all the imaginable exquisite and luxury, giving the unparalleled spiritual enjoyment and freely sea traveling choice to you.



## **ALPHA50** Interior Photos



















PROSHIP













#### **Wooden Boat Specification:**

LOA: 6.96M
Beam: 2.05M
Draft: 0.55M
Displacement: 650KG
Engine: Electrical or Diesel engine
Optimum economy Speed: 7-10 knots

Having a history of more than half a century, the classic Norwegian wooden boat develops from Northern Europe Viking ship, which has a strong Nordic style. Adopting environmental electric motor propulsion shows that the boat is also integrated into the low-carbon and energy-saving trend.



# Alpha Boat Manufacturing (Zhoushan) Co., Ltd. Workshop Facilities

- Modern factory and advanced facilities.
- Designs, moulds and skills from Sweden, Norway, UK, Italy and Australia.
- 5 workshops including FRP, Carpentry, Painting, Pontoon installation and Assembly.
- 50 production workers, 10 engineers