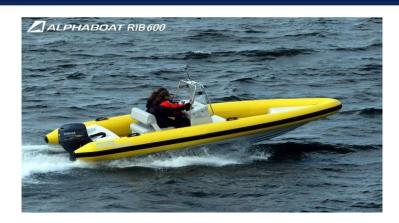

#### **RIB600 Specifications:**

LOA: 6.2M
Beam: 2.4M
Draft: 0.32M
Fuel capacity: 65/100L
Max load capacity: 1000KG
Recommended engine: 60-100hp
Top Speed: 47knots