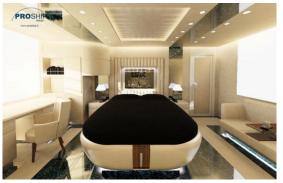

largest, most advanced and luxurious inflatable boat in the world. Fast, stable, efficient characteristics, as well as elegant performance must become the first choice of your business needs, or the SUV of your water sports.



## RIB36-Explorer A





## RIB36-Explorer B









#### **ALPHA50 Specification:**

LOA: 15.24M
Beam: 4.46M
Draft: 1.22M
Fuel capacity: 1600L
Water capacity: 500L
Displacement: 14-15T

Recommended engine:

Twin VOLVO PENTA D9-575

**Design Speed:** 24-32knots

Cruising Range: 450 nautical miles

You can begin your luxurious life at sea from ALPHA50. Her unique design contains all the imaginable exquisite and luxury, giving the unparalleled spiritual enjoyment and freely sea traveling choice to you.



## **ALPHA50** Interior Photos



















PROSHIP













#### **Wooden Boat Specification:**

LOA: 6.96M
Beam: 2.05M
Draft: 0.55M
Displacement: 650KG
Engine: Electrical or Diesel engine
Optimum economy Speed: 7-10 knots

Having a history of more than half a century, the classic Norwegian wooden boat develops from Northern Europe Viking ship, which has a strong Nordic style. Adopting environmental electric motor propulsion shows that the boat is also integrated into the low-carbon and energy-saving trend.



# Alpha Boat Manufacturing (Zhoushan) Co., Ltd. Workshop Facilities

- Modern factory and advanced facilities.
- Designs, moulds and skills from Sweden, Norway, UK, Italy and Australia.
- 5 workshops including FRP, Carpentry, Painting, Pontoon installation and Assembly.
- 50 production workers, 10 engineers and technicians.



## Zh