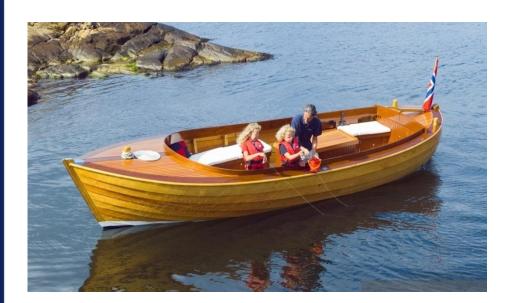

#### **Wooden Boat Specification:**

LOA: 6.96M
Beam: 2.05M
Draft: 0.55M
Displacement: 650KG
Engine: Electrical or Diesel engine
Optimum economy Speed: 7-10 knots

Having a history of more than half a century, the classic Norwegian wooden boat develops from Northern Europe Viking ship, which has a strong Nordic style. Adopting environmental electric motor propulsion shows that the boat is also integrated into the low-carbon and energy-saving trend.