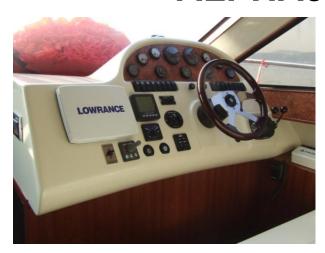

**Top Speed:** 50knots

The largest, most advanced and luxurious inflatable boat in the world. Fast, stable, efficient characteristics, as well as elegant performance must become the first choice of your business needs, or the SUV of your water sports.



## RIB36-Explorer A





## RIB36-Explorer B









#### **ALPHA50 Specification:**

LOA: 15.24M
Beam: 4.46M
Draft: 1.22M
Fuel capacity: 1600L
Water capacity: 500L
Displacement: 14-15T

Recommended engine:

Twin VOLVO PENTA D9-575

**Design Speed:** 24-32knots

Cruising Range: 450 nautical miles

You can begin your luxurious life at sea from ALPHA50. Her unique design contains all the imaginable exquisite and luxury, giving the unparalleled spiritual enjoyment and freely sea traveling choice to you.



## **ALPHA50** Interior Photos



















PROSHIP













#### **Wooden Boat Specification:**

LOA: 6.96M
Beam: 2.05M
Draft: 0.55M
Displacement: 650KG
Engine: Electrical or Diesel engine
Optimum economy Speed: 7-10 knots

Having a history of more than half a century, the classic Norwegian wooden boat develops from Northern Europe Viking ship, which has a strong Nordic style. Adopting environmental electric motor propulsion shows that the boat is also integrated into the low-carbon and energy-saving trend.



# Alpha Boat Manufacturing (Zhoushan) Co., Ltd. Workshop Facilities

- Modern factory and advanced facilities.
- Designs, moulds and skills from Sweden, Norway, UK, Italy and Australia.
- 5 workshops including FRP, Carpentry, Painting, Pontoon installation and Assembly.
- 50 production workers, 10 engine