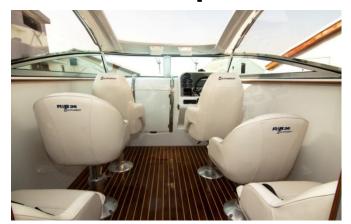

#### **RIB36 Specifications:**

LOA: 11.7M
Beam: 3.6M
Draft: 0.7M
Fuel capacity: 500L
Water capacity: 100L

Recommended engine: Twin Yanmar 315hp / Bravo 1

**Top Speed:** 50knots

The largest, most advanced and luxurious inflatable boat in the world. Fast, stable, efficient characteristics, as well as elegant performance must become the first choice of your business needs, or the SUV of your water sports.

## RIB36-Explorer A

## RIB36-Explorer B