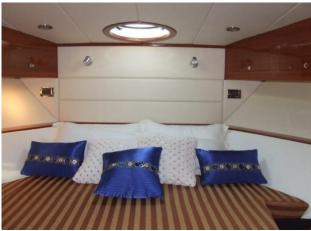

p Speed:** 50knots

The largest, most advanced and luxurious inflatable boat in the world. Fast, stable, efficient characteristics, as well as elegant performance must become the first choice of your business needs, or the SUV of your water sports.



## RIB36-Explorer A





## RIB36-Explorer B









#### **ALPHA50 Specification:**

LOA: 15.24M
Beam: 4.46M
Draft: 1.22M
Fuel capacity: 1600L
Water capacity: 500L
Displacement: 14-15T

Recommended engine:

Twin VOLVO PENTA D9-575

**Design Speed:** 24-32knots

Cruising Range: 450 nautical miles

You can begin your luxurious life at sea from ALPHA50. Her unique design contains all the imaginable exquisite and luxury, giving the unparalleled spiritual enjoyment and freely sea traveling choice to you.



## **ALPHA50** Interior Photos



















PROSHIP













#### **Wooden Boat Specification:**

LOA: 6.96M
Beam: 2.05M
Draft: 0.55M
Displacement: 650KG
Engine: Electrical or Diesel engine
Optimum economy Speed: 7-10 knots

Having a history of more than half a century, the classic Norwegian wooden boat develops from Northern Europe Viking ship, which has a strong Nordic style. Adopting environmental electric motor propulsion shows that the boat is also integrated into the low-carbon and energy-saving trend.



# Alpha Boat Manufacturing (Zhoushan) Co., Ltd. Workshop Facilities

- Modern factory and advanced facilities.
- Designs, moulds and skills from Sweden, Norway, UK, Italy and Australia.
- 5 workshops including FRP, Carpentry, Painting, Pontoon installation and Assembly.
- 50 production workers, 10 engineers an