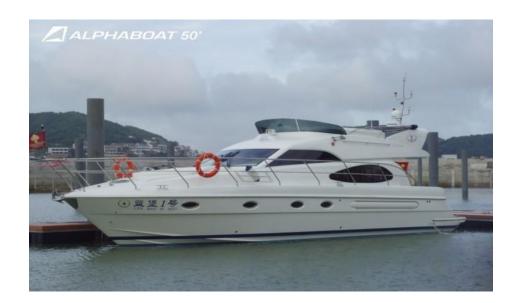

#### **ALPHA50 Specification:**

LOA: 15.24M
Beam: 4.46M
Draft: 1.22M
Fuel capacity: 1600L
Water capacity: 500L
Displacement: 14-15T

Recommended engine:

Twin VOLVO PENTA D9-575

**Design Speed:** 24-32knots

Cruising Range: 450 nautical miles

You can begin your luxurious life at sea from ALPHA50. Her unique design contains all the imaginable exquisite and luxury, giving the unparalleled spiritual enjoyment and freely sea traveling choice to you.