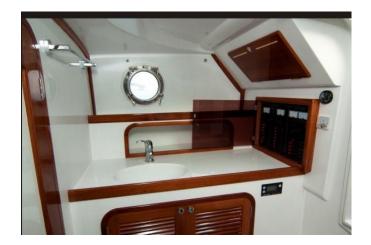

your ideal choice for sea sports and leisure.







#### **RIB32 Specifications:**

LOA: 9.97M
Beam: 2.97M
Draft: 0.48M
Fuel capacity: 300L
Max load capacity: 1340KG
Recommended engine: Yanmar 315hp
Top Speed: 45knots

The jockey-seat will lead you freely driving on the sea, the spacious deck with sun bathing mattress ensuring enjoyment for sun lovers.







#### **RIB36 Specifications:**

LOA: 11.7M
Beam: 3.6M
Draft: 0.7M
Fuel capacity: 500L
Water capacity: 100L

Recommended engine: Twin Yanmar 315hp / Bravo 1

**Top Speed:** 50knots

The largest, most advanced and luxurious inflatable boat in the world. Fast, stable, efficient characteristics, as well as elegant performance must become the first choice of your business needs, or the SUV of your water sports.



## RIB36-Explorer A





## RIB36-Explorer B









#### **ALPHA50 Specification:**

LOA: 15.24M
Beam: 4.46M
Draft: 1.22M
Fuel capacity: 1600L
Water capacity: 500L
Displacement: 14-15T

Recommended engine:

Twin VOLVO PENTA D9-575

**Design Speed:** 24-32knots

Cruising Range: 450 nautical miles

You can begin your luxurious life at sea from ALPHA50. Her unique design contains all the imaginable exquisite and luxury, giving the unparalleled spiritual enjoyment and freely sea traveling choice to you.



## **ALPHA50** Interior Photos



















PROSHIP













#### **Wooden Boat Specification:**

LOA: 6.96M
Beam: 2.05M
Draft: 0.55M
Displacement: 650KG
Engine: Electrical or Diesel engine
Optimum economy Speed: 7-10 knots

Having a history of more than half a century, the classic Norwegian wooden boa