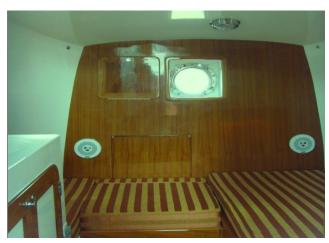

a sports and leisure.







#### **RIB32 Specifications:**

LOA: 9.97M
Beam: 2.97M
Draft: 0.48M
Fuel capacity: 300L
Max load capacity: 1340KG
Recommended engine: Yanmar 315hp
Top Speed: 45knots

The jockey-seat will lead you freely driving on the sea, the spacious deck with sun bathing mattress ensuring enjoyment for sun lovers.







#### **RIB36 Specifications:**

LOA: 11.7M
Beam: 3.6M
Draft: 0.7M
Fuel capacity: 500L
Water capacity: 100L

Recommended engine: Twin Yanmar 315hp / Bravo 1

**Top Speed:** 50knots

The largest, most advanced and luxurious inflatable boat in the world. Fast, stable, efficient characteristics, as well as elegant performance must become the first choice of your business needs, or the SUV of your water sports.



## RIB36-Explorer A





## RIB36-Explorer B









#### **ALPHA50 Specification:**

LOA: 15.24M
Beam: 4.46M
Draft: 1.22M
Fuel capacity: 1600L
Water capacity: 500L
Displacement: 14-15T

Recommended engine:

Twin VOLVO PENTA D9-575

**Design Speed:** 24-32knots

Cruising Range: 450 nautical miles

You can begin your luxurious life at sea from ALPHA50. Her unique design contains all the imaginable exquisite and luxury, giving the unparalleled spiritual enjoyment and freely sea traveling choice to you.



## **ALPHA50** Interior Photos



















PROSHIP













#### **Wooden Boat Specification:**

LOA: 6.96M
Beam: 2.05M
Draft: 0.55M
Displacement: 650KG
Engine: Electrical or Diesel engine
Optimum economy Speed: 7-10 knots

Having a history of more than half a century, the classic Norwegian wooden boat develops from Northern