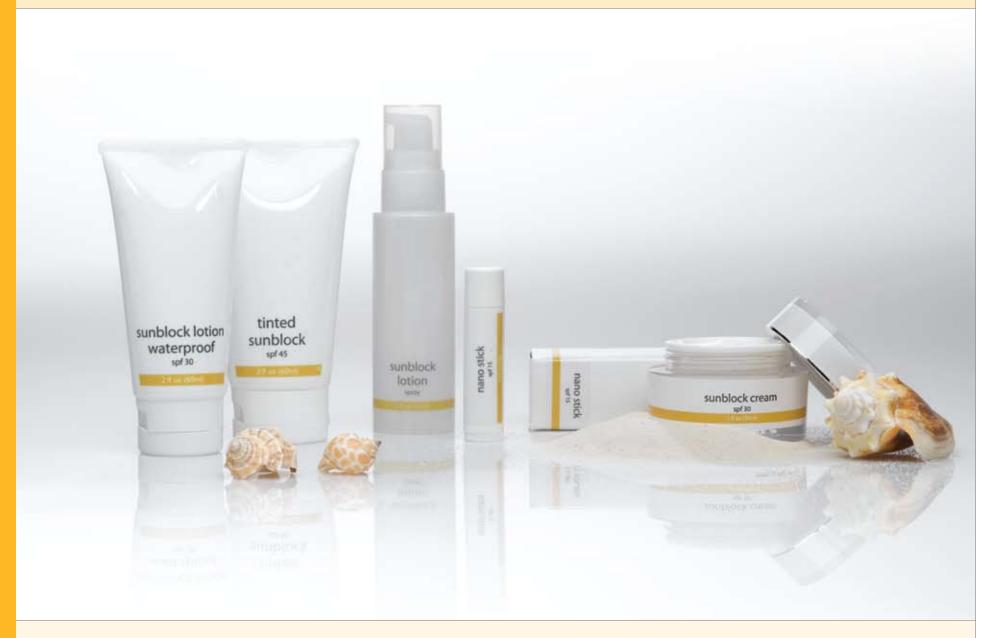

### NANO STICK SPF 30

Reduce sun damage and minimize the risk of skin cancer where you need it most. This advanced formula uses the newest of nano-technology together with anti-oxidant rich chocolate, B-Carotene and Vitamin E. Delivers the ultimate sun protection and maximizes skin's own protective ability. Both nano-particles and nano-structures work together in synergism to block over 90% of UVA light as it moisturizes.

# TINTED SUNBLOCK SPF 40

This aloe-based moisturizing formula combines the newest nano-technology and biotechnology to deliver very high UVA and UVB protection with wrinkle fighting peptides and antioxidant factors from Green Tea and Lipoic Acid.

# SUNBLOCK CREAM SPF 25 (TITANIUM D)

Presenting a true broad spectrum UVA/UVB sunblock, perfect for daily use. Sunblock Cream SPF 25 contains non-irritating active Titanium Dioxide, and naturally moisturizing oils with aloe and cocoa butter to create a sunblock that is ideal for all skin types.

# SUNBLOCK CREAM SPF 30

Sunblock Cream SPF 30 is effective, yet gentle enough for the most sensitive of skin to provide strong protection against UVA/UVB rays. Excellent under makeup or to use in conjunction with Retin-A therapy, photosensitive medications, and after plastic surgery to protect & moisturize. Strong UVA coverage to help stop photo-aging.

# SUNBLOCK LOTION WATERPROOF SPF 30

This waterproof sunblock will stay with you while you're on the move. Sunblock Lotion Waterproof SPF 30 contains naturally nourishing oils to moisturize as it protects. Contains scientifically proven Titanium Dioxide to provide broad spectrum protection.