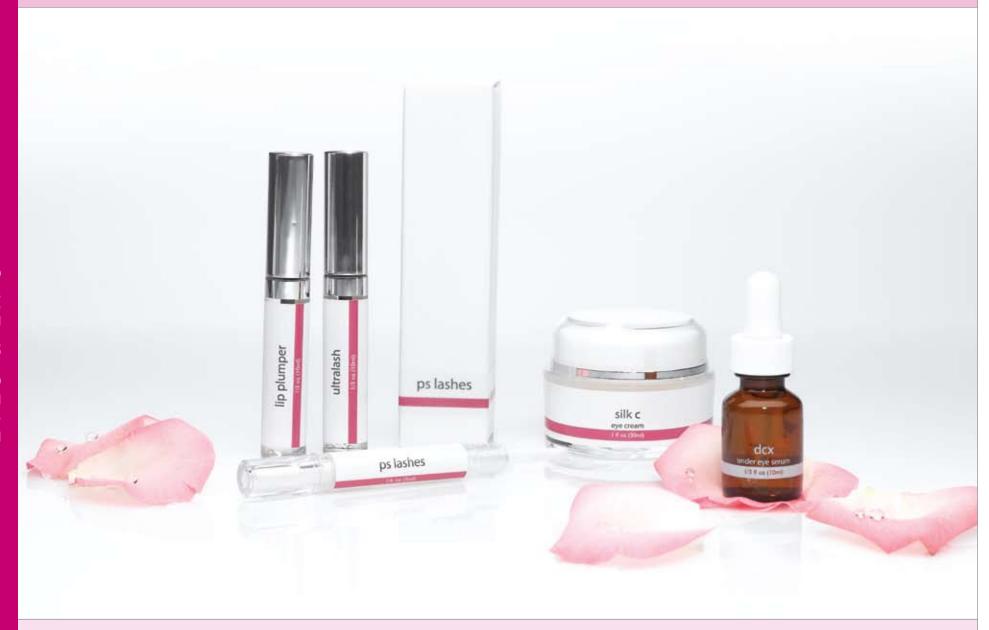

# PS LASH

A scientifically advanced eyelash rejuvenator, clinically formulated to help you achieve significantly thicker, fuller, longer looking eyelashes.

- Increases volume
- Improves eyelash texture and density
- · Lashes appear longer and thicker

# **ULTRALASH**

A unique eyelash conditioner and volumizer that, with daily use, provides noticeable results. Ultra Lash magnifies and creates a flexible, moisture retentive film on the eyelashes. By increasing flexibility and preventing breakage, eyelash hair can reach its full potential.

# SILK C FYF CREAM

A revolutionary anti-oxidant skin care product utilizing an interconnected chain of silicone based organic polymers that provide sensationally smooth moisturizing effects on the skin. Silk-C is a stable L-Ascorbic Acid Gel, that penetrates rapidly to deliver active Vitamin C into the dermis, leaving the eye's delicate, skin silky and refreshed.

# LIP PLUMPER

A Squalane based Lip Plumper that combines science, technology and beauty to create a product that will noticeably enhance your lips. Lip Plumper hydrates the lips, adding volume and improving the lip contour and definition. On average, lip volume has been reported to increase by 40%.

# DCX DARK CIRCLE UNDER EYE SERUM

For those struggling with tired, dark crescents under their eyes or disconcerting, unsightly puffiness, DCX Dark Circle Under Eye Serum is the solution. This powerful eye serum contains an active complex of soy and rice peptides, yeast protein, Hyaluronic Acid and Seaweed Extract. This combination targets puffiness and discoloration. Test subjects report an approximate 35% reduction of dark circles, 31% reduction of puffiness and 42% improvement in skin smoothness and texture.