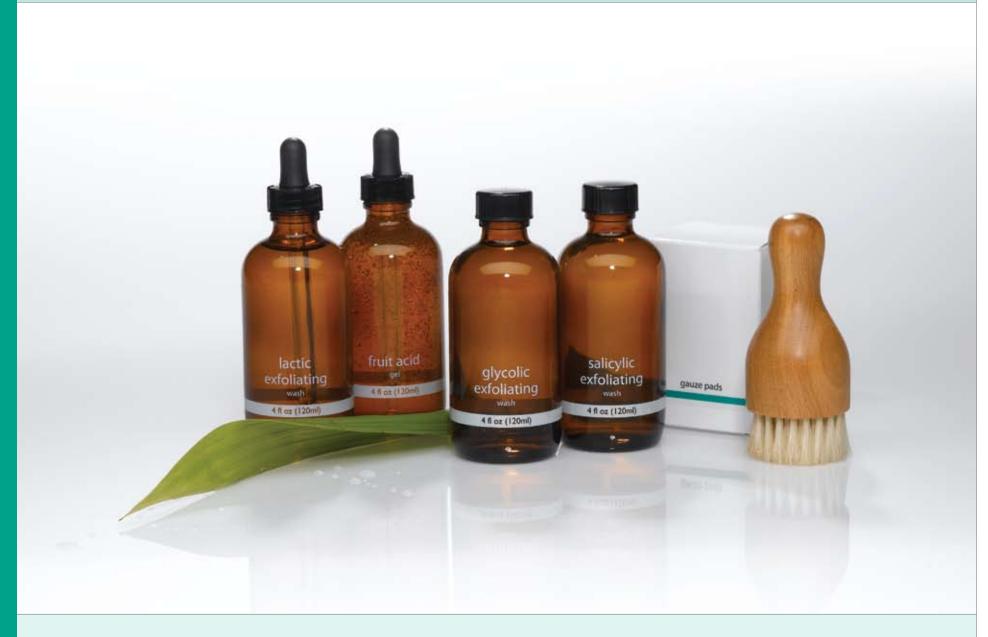

# GLYCOLIC EXFOLIATION WASH 3.5% GLYCOLIC EXFOLIATION WASH 7.5%

Proven effective for exfoliating dead surface cells, Glycolic Exfoliation Wash loosens and removes the outer layers of thickened, damaged skin. Our unbuffered Glycolic is available in both a 3.5% and 7.5% solution.

# FRUIT ACID GEL 7.5% FRUIT ACID GEL 15%

Created with a blend of Glycolic, Lactic & Pyruvic acids, Fruit Acid Gel effectively removes the outer layers of thickened or damaged skin, improving texture and tone while revealing noticeably smoother, healthier skin. Fruit Acid Gel is available in both a 7.5% and 15% solution.

# SALICYLIC EXFOLIATION WASH 2%

Salicylic Acid, a Beta-Hydroxy, is a highly effective peeling agent and deep pore cleanser. The exfoliant wash penetrates to remove dead skin cells, oil, debris and comedones.

# LACTIC EXFOLIATING WASH 10%

Lactic Acid Wash gently exfoliates as it rejuvenates the skin, removing dead and damaged skin cells to reveal refreshingly soft, smooth skin.

- A guick buff and rinse treatment
- Reduces fine lines and wrinkles
- Evens skin tone

# **EXFOLIATORS**