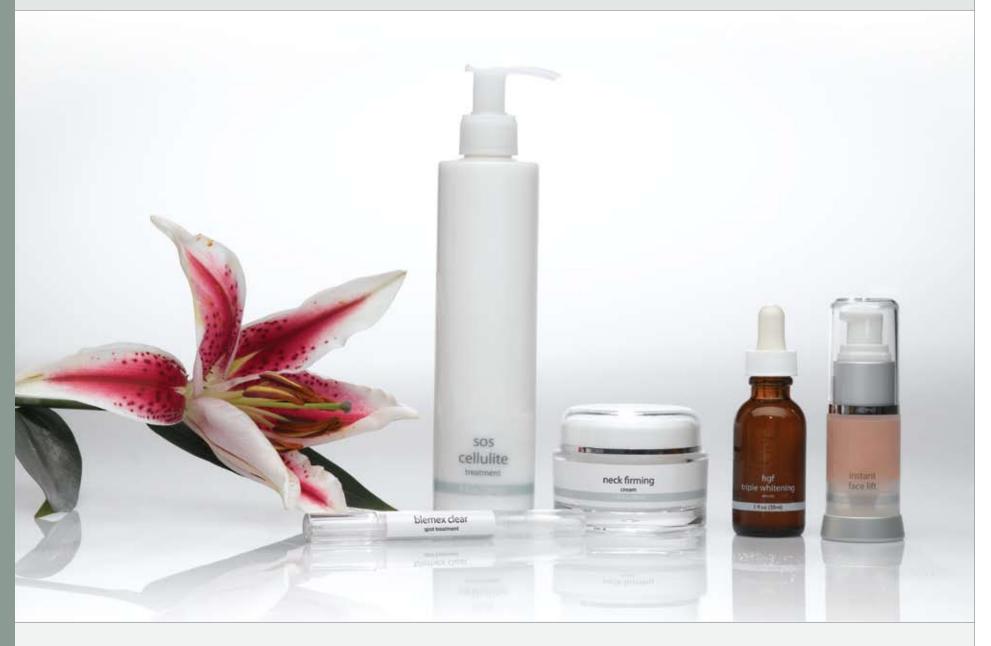

### SOS CELLULITE TREATMENT

This scientifically-proven formula is a powerful treatment that visibly reduces existing cellulite as it inhibits free fatty acid production while stimulating lipolysis, which recycles these fatty acids into energy. SOS uses an innovative mode of action, inhibiting the formation of new blood cells which suppresses cell maturation and forces the adipocytes (fatty cells) to stay dormant, nonoperational and in a non-fat storing form.

### **NECK FIRMING CREAM**

Reverse the signs of aging with advanced fat dissolving, skin tightening actives. Neck Firming Cream stimulates cell circulation to remove toxins as it melts away fat and inhibits the formation of fat deposits. Skin is left smoother and more toned. Also recommended for décolletage.

# HGF TRIPLE WHITENING SERUM

A combination of three cutting-edge ingredients: Alpha Arbutin, Melanostatine 5 and Tyrostat for a safe whitening serum. Skin becomes lighter, smoother and has more even pigmentation. This innovative formula contains intensely moisturizing Hyaluronic Acid and natural extracts to leave skin refreshed and rejuvenated.

# **INSTANT FACE LIFT**

"Plastic Surgery in a Bottle." This extraordinary skin solution tightens sagging skin to visibly lift as it smoothes creases and wrinkles. The results are amazing and last between six to eight hours.