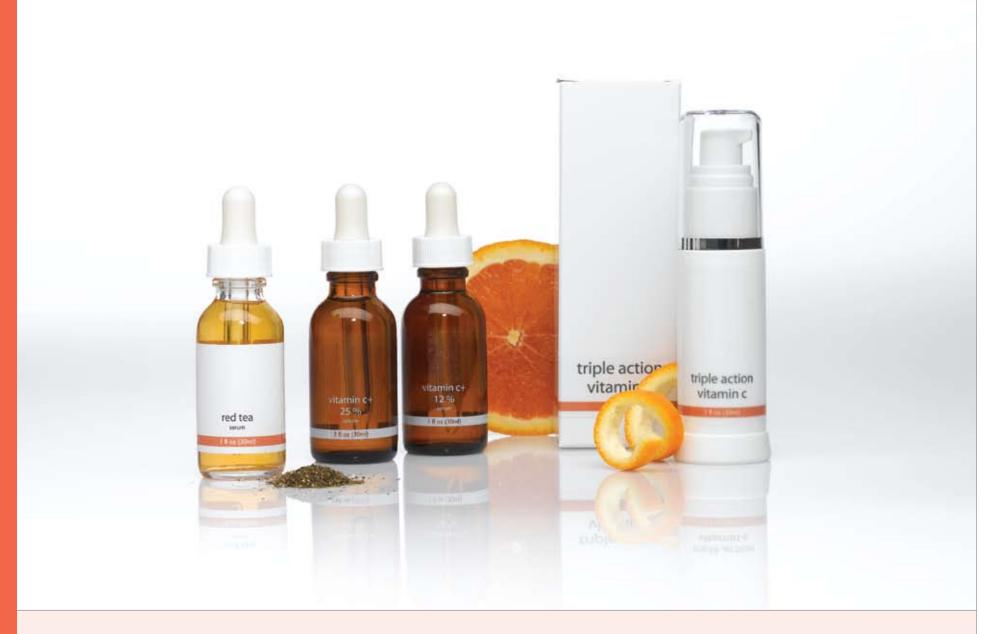

### VITAMIN C+ SERUM

Vitamin C is a powerful anti-oxidant that stimulates cell renewal and the production of both collagen and elastin. Vitamin C also boosts the skin's natural immune properties, minimizing and repairing the damage caused by free radicals. Vitamin C+ Serum is available in both a 10% and 25% solution.

### TRIPLE ACTION VITAMIN C

Nurture your skin with one of the most powerful skin care formulations available. Triple Action Vitamin C combines three forms of Vitamin C for maximum results. The solution penetrates into the epidermis, improving collagen production and blocking skin-damaging free radicals. Skin is left refreshed and radiant.

### RED TEA SERUM

From the mountains of South Africa, Red Tea (Rooibos) has been used for centuries as a healthful beverage for its high concentration of antioxidants – 50 times greater than that of Green Tea. We've chosen the purest form of Red Tea to create this highly potent, anti-oxidant rich formula. Red Tea Serum penetrates deep within the skin to provide protection against sun damage and pollution, promoting healthier, younger looking skin.

# **ANTI-OXIDANTS**