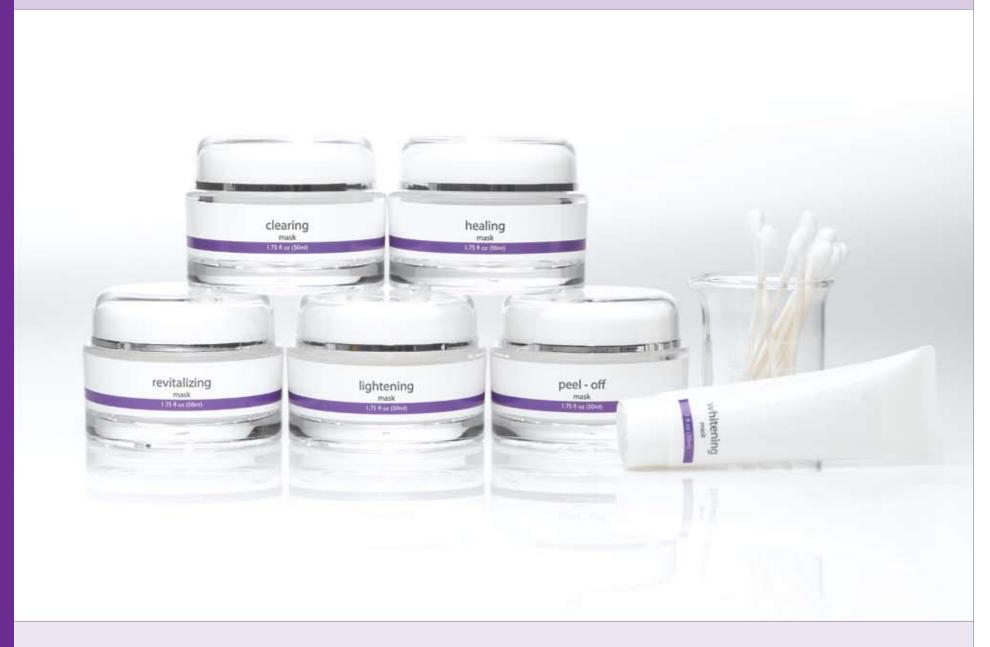

# CLEARING MASK

An intense zinc and sulfur-based corrective treatment for oily, pore clogged and problematic skin. A dynamic blend of super effective ingredients designed to purify the skin, exfoliate, remove excess oil, cleanse pores and reduce comedones.

# CORRECTIVE HEALING MASK

A unique facial massage gel perfected with naturally soothing aloe, arnica and cucumber. Designed for use after aggressive skin care procedures, including laser treatments, chemical peels and microdermabrasion. Corrective Healing Mask will regenerate, rebalance and restore the skin's protective properties. Highly effective in calming skin affected by sunburn and extreme weather.

# REVITALIZING MASK

An exceptionally effective reviving mask formulated for dull and fatigued skin. The scientific breakthrough ingredient, Oxygen Plasma, delivers high levels of oxygen and nourishment to the deeper layers of skin. Restores the skin's equilibrium, typically impaired by smoking, illness, physical exhaustion and environmental conditions. Skin is instantly radiant and revitalized.

# LIGHTENING MASK

Even out skin tone with this excellent non-hydroquinone formulation - a sophisticated blend of advanced tyrosinase inhibitors and lightening agents. Regular treatment with the Lightening Mask and the daily use of a pigment lightener combined with the discipline of daily Broad Spectrum Sunblock use will result in the maximum reduction of hyperpigmentation.

# PEEL-OFF MASK

We've put the power of zinc oxide to work in this nature infused peel-off mask. Keep skin clear of whiteheads and blackheads with the visible lifting power that removes dirt and oil from clogged pores.