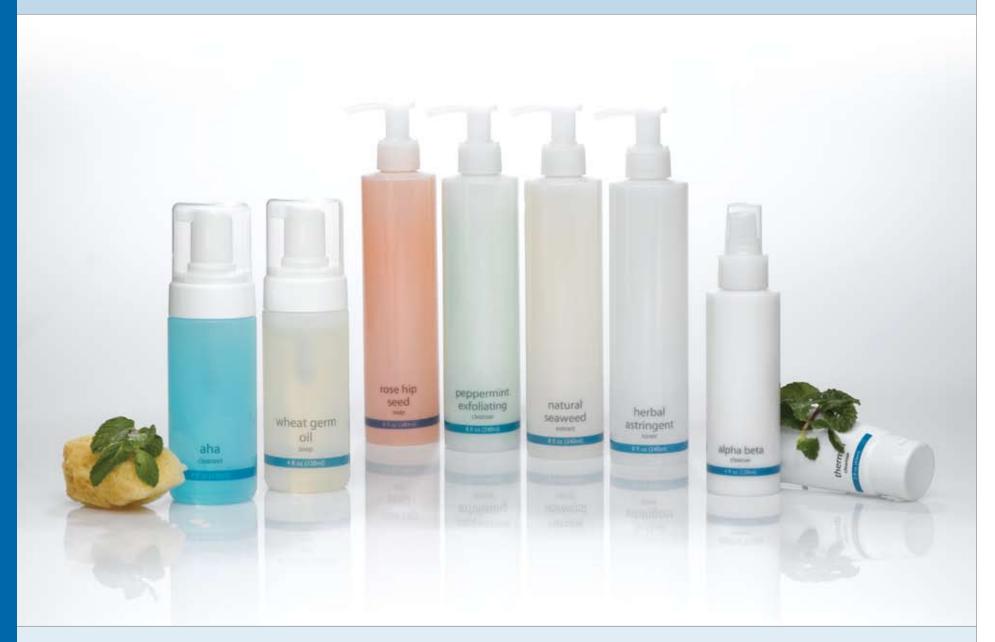

# ROSE HIP SEED SOAP (OR FOAMER)

A gentle but powerful cleanser enriched with a combination of Rose Hip Seed Oil, Olive Oil Castile, Seaweed, and Oil of Kumquat to provide a complete spectrum of skin nourishment and protection every time you cleanse. Your skin is left feeling fresh and glowing.

# WHEAT GERM OIL SOAP (OR FOAMER)

Nature's revolutionary ingredient, Wheat Germ Oil effectively cleanses and rejuvenates dehydrated skin. Visibly lifts dirt, oil and impurities from the skin as it soothes and softens. Effective gentle cleansing for dehydrated skin.

# PEPPERMINT EXFOLIATING BEAD CLEANSER

An invigorating peppermint-enriched formula blended with natural oils and extracts to gently exfoliate the face and body.

- Provides deep cleansing
- Sloughs off dead skin cells
- · Removes makeup and impurities

# NATURAL SEAWEED EXTRACT

Nature's most nutrient-rich plant hydrates and softens while balancing the skin's natural pH to minimize irritation and enhance the skin's ability to repair itself.

- Balances natural pH levels
- · Hydrates and softens skin

### HERBAL ASTRINGENT TONER

Oily skin's solution. Made with a unique blend of eleven herbs, Herbal Astringent Toner cleans and calms the skin, with the soothing properties of Witch Hazel and Hyaluronic Acid.