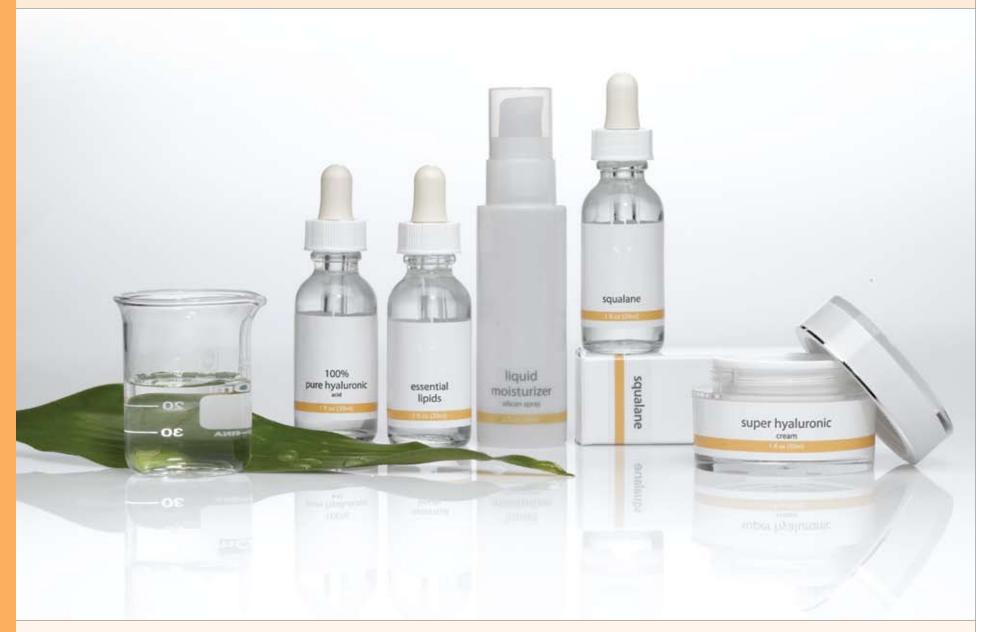

# SQUALANE + VITAMIN E

A pure and natural moisturizer combining Squalane with Vitamin E for superior hydration to nourish the skin.

Moisturizes and protects

A silicone-based moisturizer that creates a protective barrier on the skin. Essential Lipids speeds recovery while soothing and protecting skin after postop laser and microdermabrasion treatments. Also recommended as an undereve treatment for extra moisture and protection.

# HYALURONIC ACID CREAM

A well balanced moisturizer, Hyaluronic Acid Cream combines highly effective biogenic ingredients to soothe, nurture, and restore the skin's moisture content. Hyaluronic Acid creates an ideal environment for the generation of new skin cells, and plays an important role in tissue hydration, lubrication and cellular function. Its unsurpassed hydrating properties result in a smoother, softer and vounger look.

- Smoothes skin
- Reduces wrinkles
  Stimulates new cell growth

Combining the highest concentration of Hyaluronic Acid, Squalane, and new sugar technology, Super Hyaluronic Cream is the ultimate nourishing cream for smoother, softer, younger-looking skin. This comprehensive formulation for superior hydration is proven to harmonize skin's hydrous flow as it regenerates and protects against environmental factors.

# **MOISTURIZERS**