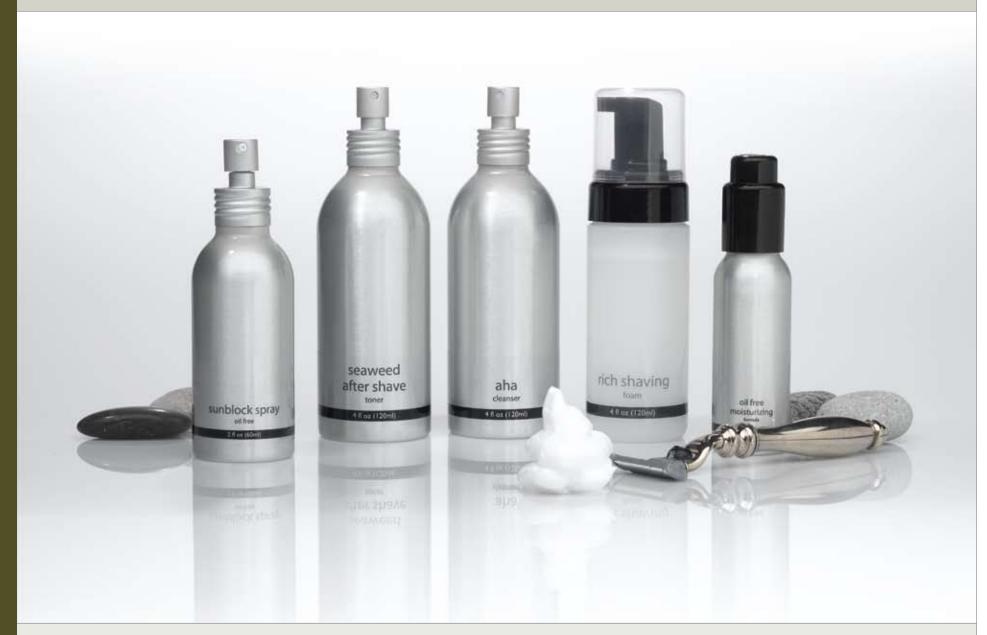

- Promotes fuller, more defined lips
- Increases production of collagen and glycosaminoglycans
- Softens and hydrates

WE HAVE EXPERTLY FORMULATED A UNIQUE SKINCARE LINE MADE EXCLUSIVELY FOR MEN. FROM CLEANSERS AND SHAVING FOAM TO MOISTURIZERS AND SUNBLOCK, BETTER SKINCARE BEGINS WITH CLINICALLY PROVEN ACTIVES AND INGREDIENTS DESIGNED TO REJUVENATE THE SKIN.

# RICH SHAVING FOAM

As the name implies, this nutrient rich foam softens and lifts facial hair for a close and comfortable shave. Plentiful in Glycerin and Coconut Oils, our Rich Shaving Foam leaves your skin smooth and virtually free of redness associated with shaving.

# SEAWEED AFTER SHAVE TONER

Nature's most nutrient-rich plant soothes, refreshes and regenerates the skin after shaving.

- Calms and moisturizes
- Stimulates and revitalizes the complexion
- Fights against redness and razor burn

# SUNBLOCK SPRAY SPF 29

A lightweight sunblock spray containing Micronized Titanium Dioxide to provide maximum spray-on protection against the sun's harmful UVA/UVB rays. Convenient, non-greasy formula absorbs quickly, without leaving behind a heavy or sticky residue.