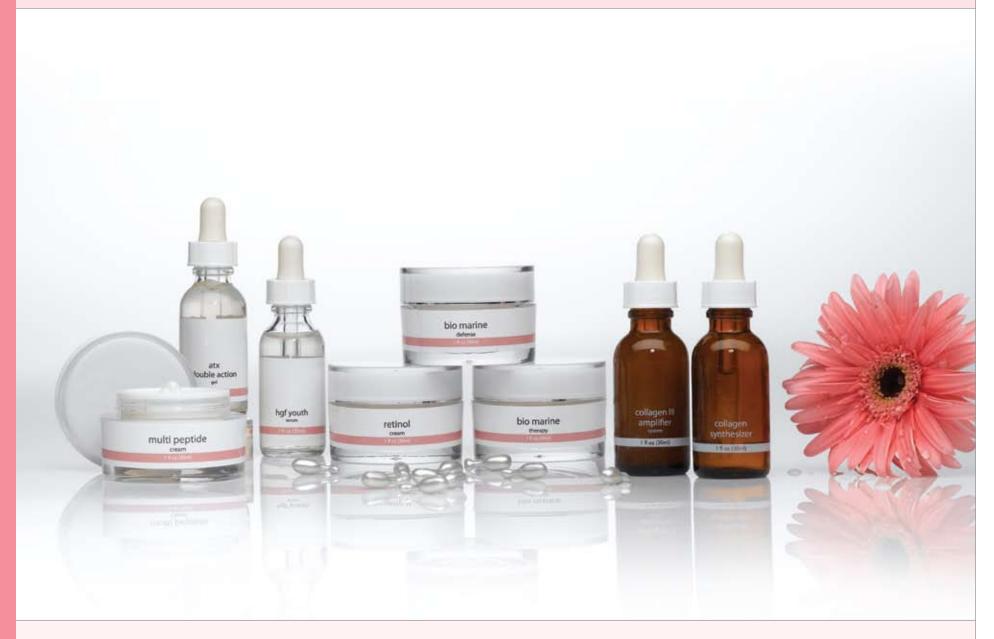

# **BIO MARINE DEFENSE CREAM**

A unique hydro-marine formula, derived from brown algae found off the European Atlantic Coast, Bio Marine Defense Cream is rich in vitamins and minerals, offering potent protection against free radicals, preventing age-related chemical changes and the development caused by sun induced skin damage. Extraction from brown seaweed significantly reduces the inflammatory response and protects skin against harmful damage from the environment.

# BIO MARINE THERAPY CREAM

A unique hydro-marine formula, derived from brown algae found off the European Atlantic Coast, Bio Marine Therapy Cream is rich in vitamins and minerals which stimulate cellular growth, rejuvenating skin cells directly at the molecular level.

# RETINOL CREAM

Retinol is Vitamin A in its purest and most active form. Retinol penetrates deep within the skin to reduce and discourage wrinkles. Retinol Cream is stabilized with antioxidants and natural moisturizers to create a gentle, yet effective formula that minimizes irritation and restores moisture in the skin.

# HGF YOUTH SERUM

Reverse the signs of aging with this unique and effective formula. HGF Youth Serum contains the scientifically-proven active Acetyl Tetrapeptide-2, a peptide derived from the youth hormone. This highly purified ingredient compensates for the natural loss of our thymic factors related to the decline of the thymus with age. By reinforcing the skin's immune defenses and boosting the epidermal regeneration, Acetyl Tetrapeptide-2 is "The" approach to combat aging. It is also nutrient-rich in Seaweed Extract and Hyaluronic Acid.

# ATX DOUBLE ACTION CREAM

ATX Double Action Cream, formulated with scientifically-proven Acetyl Hexapeptide-3; along with the intense moisturizing benefits of Jojoba Oil; Apricot Kernel Oil: Squalane and Hvaluronic Acid. is proven to help reduce wrinkle-causing muscle contraction while minimizing and softening fine lines.

### COLLAGEN III AMPLIFIER SYSTEM

In human tissue there are at least ten distinct collagen types. Collagen III is known as the "reconstructing collagen," found predominately in younger skin. This unique formulation inhibits the destruction of Collagen III, thereby promoting new collagen growth and providing age defying benefits when used as a daily regimen.

# COLLAGEN SYNTHESIZER

Refresh! Restore! Renew! Peptides have become increasingly popular and effective among the wrinkle-reducing skin care products. Collagen Synthesizer's unique peptide formula is proven to stimulate collagen formation in the skin. With regular use, it will mimic the human body's own ability to manufacture new collagen.

# YOUNGER-LOOKING SKIN