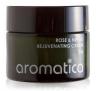

#### Rose Neroli Rejuvenating Cream 50g

Reduce wrinkles and improve the skin's elasticity with Aromatica's Rose and Neroli Rejuvenating Cream. Rose and Neroli Essential oils are natural skin regenerators and rejuvenators they stimulate the growth of healthy new cells. Adenosine, together with Vitamins A and C, Coenzyme Q10, hydrate the skin, while Rosehip, Evening primrose and Golden Jojoba accelerates tissue repair and reconstruction, improving elasticity and reducing the appearance of wrinkles.