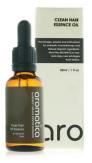

#### Clean Hair Essence Oil 30ml

Aromatica's Clean Hair Essence oil is designed to revitalise and neutralise scalp and hair prone to greasiness and restore body and freshness. While Cedarwood Essential oil gently removes excess oil, Lavender and Sweet Orange calm over-activity of the scalp's sebaceous glands. Tea Tree neutralises oiliness at the root of the hair; a habitat for bacteria that irritates the scalp and damages the root of the hair resulting in hair loss. Rosewood provides longer freshness and cleanliness of the hair and precious German Chamomile maintains the hair's natural moisture levels to restore vitality.