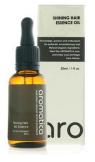

#### Shining Hair Essence Oil 30ml

Aromatica's Shining Hair Essence oil is designed to revitalise dull, dry or brittle hair that requires extra nourishment and extensive moisturising. Whether due to menopause, metabolism, stress, environmental exposure, or chemical treatments such as bleaching, colouring or perming, Shining Hair Essence puts back the nutrients necessary to restore elasticity, health and shine. While Lavender Essential oil smoothes surface damage, Therapeutic Ylang-Ylang and regenerative Sage soothes and repair the hair. Shining Hair oil is a natural and effective formula to repair dry, damaged hair, gently restoring natural shine and lustre.