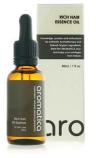

#### Rich Hair Essence Oil 30ml

Aromatica's Rich Hair Essence oil is designed to enrich and enliven fine hair and neutralise the scalp and roots of hair prone to greasiness. Geranium Essential oil stimulates blood circulation to the scalp, while Cypress neutralises the over-production of oil at the root of the hair; a habitat for bacteria that irritates the scalp and damages the root resulting in hair loss. While Ginger strengthens the root, Rosemary and Cedarwood Atlass enhance the structure of the hair, and Sweet Orange and Clary Sage Essential oils provide the necessary nutrients for healthy hair growth.