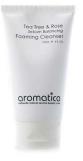

#### Tea Tree & Rose Sebum Balancing Foaming Cleanser 120ml

Rejuvenate your skin daily with Aromatica's unique Tea Tree and Rose Sebum-Balancing Foam Cleanser. Mildly antiseptic Tea Tree Essential oil seeps deep into the pores of the skin to actively and gently remove excess oils, impurities and cosmetics. Rose Flower Essential oil nourishes and restores. Grape seed oil, Sunflower oil and Corn moisture soothe the skin and provide the perfect amount of moisture, leaving skin feeling and looking fresh and clean.