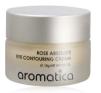

Tea tree Rose Balance & Moisture Emulsion 100ml

Enhance the complexion and refresh the skin naturally with Aromatica's Tea Tree Rose Balance & Moisture Emulsion for greasy, acne-prone skin. A light-weight emulsion containing nourishing Essential oils of Tea Tree and Rose sinks deep into the skin making the face feel smooth and refreshed.

#### Tea tree Rose Balance & Moisture Cream 50g



A perfect synergy of nourishing ingredients to enhance the complexion and balance the skin, Aromatica's Tea Tree Rose Balance & Moisture Cream is excellent for skin prone to greasiness and acne. A blend of botanicals and other natural ingredients like Grapeseed and Sunflower essential oil protect and nourish your skin. Daily usage results in a fresh and vibrant complexion.

## **BACIAL MOISTURIZER**





Rose Absolute Eye Contuoring Cream 15g

#### Rose Neroli Rejuvenating Cream 50g



Reduce wrinkles and improve the skin's elasticity with Aromatica's Rose and Neroli Rejuvenating Cream. Rose and Neroli Essential oils are natural skin regenerators and rejuvenators they stimulate the growth of healthy new cells. Adenosine, together with Vitamins A and C, Coenzyme Q10, hydrate the skin, while Rosehip, Evening primrose and Golden Jojoba accelerates tissue repair and reconstruction, improving elasticity and reducing the appearance of wrinkles.

#### Chamomile and Bergamot Soothing Cream 50g



Sooth and moisturise with Aromatica's Chamomile and Bergamot Soothing Cream, beneficial for sensitive or irritated skin. Roman Chamomile and Bergamot Essential oils deeply penetrate to soothe and calm i