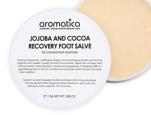

#### Jojaba And Cocoa Recover Foot Salve 110g

Aromatica's Jojoba and Cocoa Recovery Foot Salve works wonders on the driest and cracked feet. Containing a special blend of essential oils along with rich Cocoa butter and Golden jojoba oil, it provides a great source of nourishment. The Peppermint oil and Eucalyptus oil has a cooling and relaxing effect for tired feet. The intense butters will leave a sheen when applied, so it is particularly suited to be used at night.