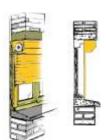

Aluminum slats and tubular motors are our best sales, thanks to their very high quality level; these are the favorite shutters components of our customers.

**Facade installation** 

Middle installation

**Reverse installation** 

Usually, roller shutters can be installed in 3 different ways (cf. above pictures). All our roller shutters can fit with these 3 installation methods.

Note: it is necessary to specify which kind of installation is required before placing an order.