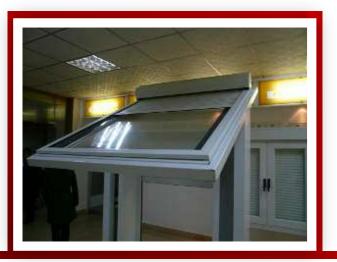

## What is a roller shutter?

An electric Roller shutter is composed by:

- 1 Slats
- 2 Top box and side plates
- 3 Transmission:
  - Tubular motor
  - Tube
  - Other transmission parts (Idler, anti lift systems, etc.)
- 4 Guide rails

**Roller shutters are tailor made products.** Therefore, if you want to enter into the roller shutters market, you will have to invest in heavy and expensive equipments in order to made it according to your customers need.