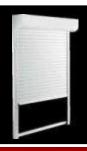

## What is a roller shutter?

An electric Roller shutter is composed by:

- 1 Slats
- 2 Top box and side plates
- 3 Transmission:
  - Tubular motor
  - Tube
  - Other transmission parts (Idler, anti lift systems, etc.)
- 4 Guide rails