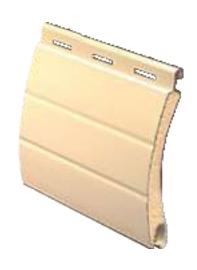

## Foam Filled Slats

#### Sizes available:

- 37mm
- 42mm
- 55mm

With or without holes

Aluminum 3005

#### Average quantity per 20' container:

- 37mm, 81 200 meters
- 42mm, 64 960 meters
- 55mm, 41 760 meters

- All sizes feasible.
- Designed for insulation benefits.
- Polyurethane foam.
- Baked enameled surface treatment.
- All RAL colors available.
- Suitable for all kind of installation:
  - Facade installation
  - Middle installation
  - Reverse installation