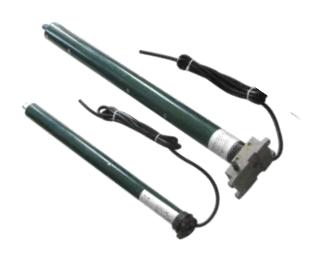

## Tubular motors

#### Wired motors, Built in radio motors, Manual override motors

- **Diameter 35mm** (from 3N.m to 10N.m) Well adapted for projection screens and roller blinds
- **Diameter 45mm** (from 8N.m to 50N.m)
  Well adapted for roller blinds, roller shutters and awnings
- Diameter 59mm (from 60N.m to 140N.m)
   Well adapted for roller shutters, awnings and rolling doors

Different heads are available

Wired motors can also be radio controlled by adding **external radio receiver** (small upgrade, high benefit)

- Certifications: ISO, CE, TUV, VDE, UL
- Tested for 10 000 life time cycle
- All RAL colors available
- Very easy to install
- Many accessories available
- Suitable for all kind of installation:
  - Facade installation
  - Middle installation
  - Reverse installation