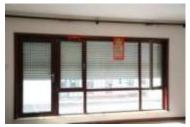

## Combo window/shutter

#### Security or insulated window/shutter

#### **TAILOR MADE**

#### **Available slats:**

- Extruded aluminum
- Foam filled aluminum

#### **Available controls systems:**

- Wired tubular motors
- Built in radio tubular motors
- Manual override tubular motors
- Crank
- Strap

#### **Available accessories:**

- Anti lift systems
- Toughened glass
- Alarm system
- Protection against mosquitoes
- Wooden frame

- Double glazed window
- Side and top hinges
- Almost all sizes feasible: from 700X800mm to 3500X2900mm
- Powder coating surface treatment