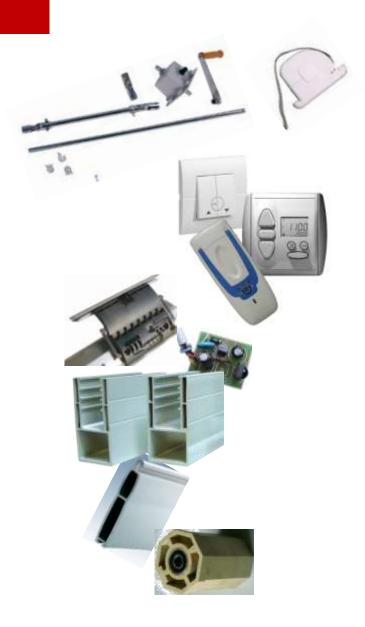

## Other shutter parts

#### Manual transmission:

- Crank system
- Strap system

#### **Tubular motors controls:**

- Switch
- Remote control
- Timer
- Emergency crank

#### **Security accessories:**

- Anti lift system
- Alarm system

#### **Guide rails:**

- 54 mm
- 76 mm

#### **Bottom slat**

Idler

For any other parts and accessories, please contact us.