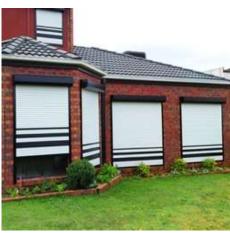

Aluminum slats and tubular motors are our best sales, thanks to their very high quality level; these are the favorite shutters components of our customers.

**Facade installation** 

Middle installation

**Reverse installation** 

Usually, roller shutters can be installed in 3 different ways (cf. above pictures). All our roller shutters can fit with these 3 installation methods.

Note: it is necessary to specify which kind of installation is required before placing an order.