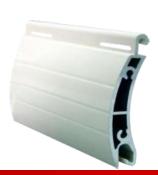

## **Extruded Slats**

#### Sizes available:

- 36mm
- 58mm

With or without holes

Aluminum 6063T5

#### Average quantity per 20' container:

- 36mm, 82 200 meters
- 58mm, 39 740 meters

- All sizes feasible.
- Designed for security benefits.
- Powder coating surface treatment.
- All RAL colors available.
- Suitable for all kind of installation:
  - Facade installation
  - Middle installation
  - Reverse installation