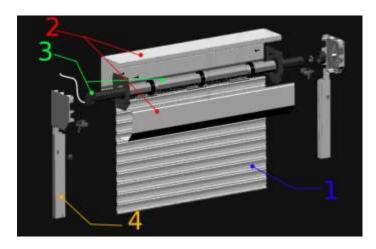

## What is a roller shutter?

An electric Roller shutter is composed by:

- 1 Slats
- 2 Top box and side plates
- 3 Transmission:
  - Tubular motor
  - Tube
  - Other transmission parts (Idler, anti lift systems, etc.)
- 4 Guide rails