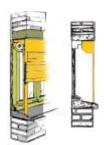

Aluminum slats and tubular motors are our best sales, thanks to their very high quality level; these are the favorite shutters components of our customers.

**Facade installation** 

Middle installation

**Reverse installation** 

Usually, roller shutters can be installed in 3 different ways (cf. above pictures). All our roller shutters can fit with these 3 installation methods.

Note: it is necessary to specify which kind of installation is required before placing an order.