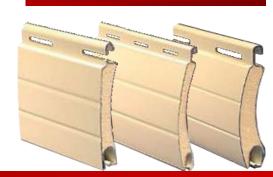

## **Extruded Slats**

#### Sizes available:

- 36mm
- 58mm

With or without holes

Aluminum 6063T5

#### Average quantity per 20' container:

- 36mm, 82 200 meters
- 58mm, 39 740 meters

- All sizes feasible.
- Designed for security benefits.
- Powder coating surface treatment.
- All RAL colors available.
- Suitable for all kind of installation:
  - Facade installation
  - Middle installation
  - Reverse installation