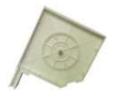

## Roller shutter top boxes and side plates

#### Four sizes:

- 160 X 160 mm
- 180 X 180 mm
- 205 X 205 mm
- 250 X 250 mm

#### Three shapes:

- Square Box (Well designed for middle installation)
- Arc Box (More esthetic, well adapted for middle and façade installation)
- Round Box (High esthetics, well adapted for façade installation)

Square

Arc

Round

#### **Product specifications:**

- All sizes feasible.
- Designed for insulation benefits
- Aluminum 6063T5
- Powder coating surface treatment.
- All RAL colors available.
- Suitable for all kind of installation:
  - Facade installation
  - Middle installation
  - Reverse installation