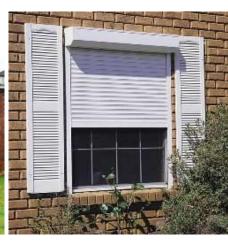

Aluminum slats and tubular motors are our best sales, thanks to their very high quality level; these are the favorite shutters components of our customers.

**Facade installation** 

Middle installation

**Reverse installation** 

Usually, roller shutters can be installed in 3 different ways (cf. above pictures). All our roller shutters can fit with these 3 installation methods.

Note: it is necessary to specify which kind of installation is required before placing an order.