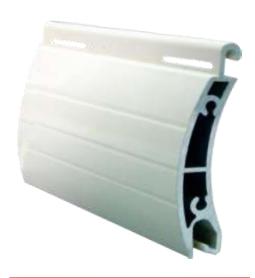

## Foam Filled Slats

#### Sizes available:

- 37mm
- 42mm
- 55mm

With or without holes

Aluminum 3005

#### Average quantity per 20' container:

- 37mm, 81 200 meters
- 42mm, 64 960 meters
- 55mm, 41 760 meters

- All sizes feasible.
- Designed for insulation benefits.
- Polyurethane foam.
- Baked enameled surface treatment.
- All RAL colors available.
- Suitable for all kind of installation:
  - Facade installation
  - Middle installation
  - Reverse installation