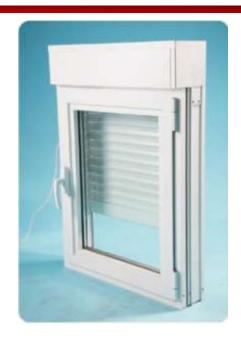

## What is a roller shutter?

An electric Roller shutter is composed by:

- 1 Slats
- 2 Top box and side plates
- 3 Transmission:
  - Tubular motor
  - Tube
  - Other transmission parts (Idler, anti lift systems, etc.)
- 4 Guide rails

**Roller shutters are tailor made products.** Therefore, if you want to enter into the roller shutters market, you will have to invest in heavy and expensive equipments in order to made it according to your customers need.