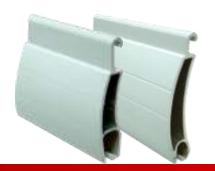

## Reinforced Slats

#### Available sizes:

- 56mm

With or without holes

Aluminum 6063T5

High security slat against heavy wind area or for very unsafe place

#### Average quantity per 20' container:

- 56mm, 38 500 meters

- All sizes feasible.
- Designed for high security benefits.
- Powder coating surface treatment.
- All RAL colors available.
- Suitable for all kind of installation:
  - Facade installation
  - Middle installation
  - Reverse installation