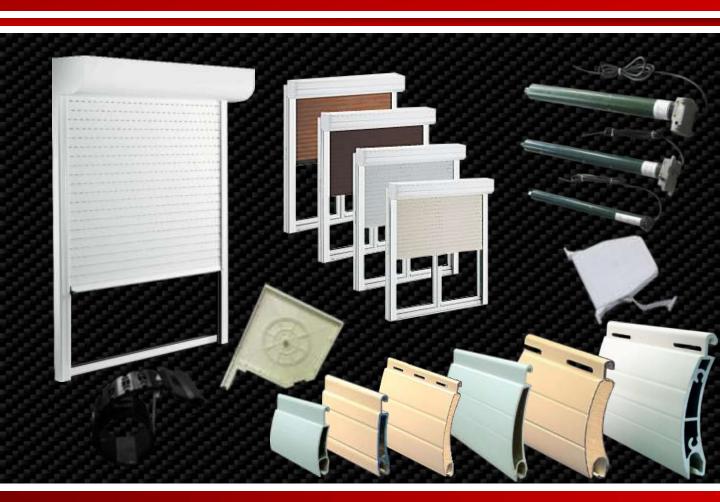

#### China France Shutters will provide you both; high quality and Chinese price.

Our main products are roller shutters, tubular motors and windows combined to roller shutters.

We supply many kinds of roller shutters parts and accessories such as: aluminum slats (foam filled , double layer), tubular motors, guide rails...

#### Our product range:

- Aluminum slats:

| - Foam filled slats                | p 9  |
|------------------------------------|------|
| <ul> <li>Extruded slats</li> </ul> | p 10 |
| Roller shutters                    | p 12 |
| Combos windows/shutters            | p 13 |
| Tubular motors                     | p 14 |
| Top boxes and side plates          | p 15 |
| Other accessories                  | p 16 |

## What is a roller shutter?

An electric Roller shutter is composed by:

- 1 Slats
- 2 Top box and side plates
- 3 Transmission:
  - Tubular motor
  - Tube
  - Other transmission parts (Idler, anti lift systems, etc.)
- 4 Guide rails

## Tubular motors

## Roller shutter top boxes and side plates

## Roller shutter tube, transmission axle

## Other shutter parts