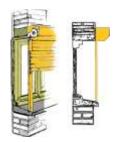

Aluminum slats and tubular motors are our best sales, thanks to their very high quality level; these are the favorite shutters components of our customers.

**Facade installation** 

Middle installation

**Reverse installation** 

Usually, roller shutters can be installed in 3 different ways (cf. above pictures). All our roller shutters can fit with these 3 installation methods.

Note: it is necessary to specify which kind of installation is required before placing an order.