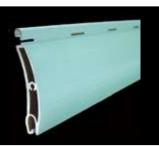

## **Extruded Slats**

#### Sizes available:

- 36mm
- 58mm

With or without holes

Aluminum 6063T5

#### Average quantity per 20' container:

- 36mm, 82 200 meters
- 58mm, 39 740 meters

- All sizes feasible.
- Designed for security benefits.
- Powder coating surface treatment.
- All RAL colors available.
- Suitable for all kind of installation:
  - Facade installation
  - Middle installation
  - Reverse installation