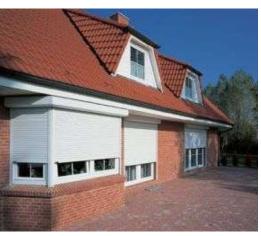

Aluminum slats and tubular motors are our best sales, thanks to their very high quality level; these are the favorite shutters components of our customers.

**Facade installation** 

Middle installation

**Reverse installation** 

Usually, roller shutters can be installed in 3 different ways (cf. above pictures). All our roller shutters can fit with these 3 installation methods.

Note: it is necessary to specify which kind of installation is required before placing an order.