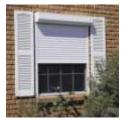

## What is a roller shutter?

An electric Roller shutter is composed by:

- 1 Slats
- 2 Top box and side plates
- 3 Transmission:
  - Tubular motor
  - Tube
  - Other transmission parts (Idler, anti lift systems, etc.)
- 4 Guide rails

## Roller shutter's key benefits

Fine looking, discreet and with an attractive design, the roller shutter perfectly fit with all kind of architecture, in every conditions.

Improve home safety and deters burglars. The roller shutter is the first way to protect a house, because the windows are the weakness point of any house.

Effectively insulates a house against weather conditions, and allows up to 30% energy saving.

Allows the user to sleep comfortably and to optimize the brightness of the room.

The roller shutter also protect from external noise by significantly reducing noise pollutions.

Effective protection against mosquitoes and other pests.

Allows the user to sleep with opened window.

Protect your privacy. The roller shutter prevents your neighbors from knowing the slightest details of your private life