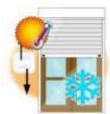

## Roller shutter's key benefits

Fine looking, discreet and with an attractive design, the roller shutter perfectly fit with all kind of architecture, in every conditions.

Improve home safety and deters burglars. The roller shutter is the first way to protect a house, because the windows are the weakness point of any house.

Effectively insulates a house against weather conditions, and allows up to 30% energy saving.

Allows the user to sleep comfortably and to optimize the brightness of the room.

The roller shutter also protect from external noise by significantly reducing noise pollutions.

Effective protection against mosquitoes and other pests.

Allows the user to sleep with opened window.

Protect your privacy. The roller shutter prevents your neighbors from knowing the slightest details of your private life