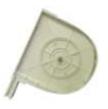

## Roller shutter top boxes and side plates

#### Four sizes:

- 160 X 160 mm
- 180 X 180 mm
- 205 X 205 mm
- 250 X 250 mm

#### Three shapes:

- Square Box (Well designed for middle installation)
- Arc Box (More esthetic, well adapted for middle and façade installation)
- Round Box (High esthetics, well adapted for façade installation)

Square

Arc

Round

#### **Product specifications:**

- All sizes feasible.
- Designed for insulation benefits
- Aluminum 6063T5
- Powder coating surface treatment.
- All RAL colors available.
- Suitable for all kind of installation:
  - Facade installation
  - Middle installation
  - Reverse installation