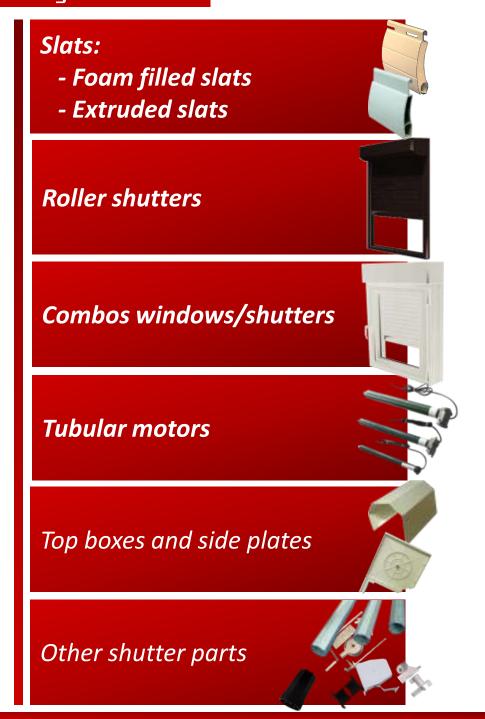

#### Our product range:

- Aluminum slats:

| - Foam filled slats                | p 9  |
|------------------------------------|------|
| <ul> <li>Extruded slats</li> </ul> | p 10 |
| Roller shutters                    | p 12 |
| Combos windows/shutters            | p 13 |
| Tubular motors                     | p 14 |
| Top boxes and side plates          | p 15 |
| Other accessories                  | p 16 |

## Our product range