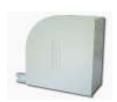

## Roller shutter top boxes and side plates

#### Four sizes:

- 160 X 160 mm
- 180 X 180 mm
- 205 X 205 mm
- 250 X 250 mm

#### Three shapes:

- Square Box (Well designed for middle installation)
- Arc Box (More esthetic, well adapted for middle and façade installation)
- Round Box (High esthetics, well adapted for façade installation)

Square

Arc

Round

#### **Product specifications:**

- All sizes feasible.
- Designed for insulation benefits
- Aluminum 6063T5
- Powder coating surface treatment.
- All RAL colors available.
- Suitable for all kind of installation:
  - Facade installation
  - Middle installation
  - Reverse installation