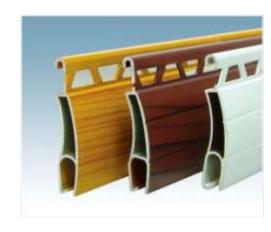

## Foam Filled Slats

#### Sizes available:

- 37mm
- 42mm
- 55mm

With or without holes

Aluminum 3005

#### Average quantity per 20' container:

- 37mm, 81 200 meters
- 42mm, 64 960 meters
- 55mm, 41 760 meters

- All sizes feasible.
- Designed for insulation benefits.
- Polyurethane foam.
- Baked enameled surface treatment.
- All RAL colors available.
- Suitable for all kind of installation:
  - Facade installation
  - Middle installation
  - Reverse installation