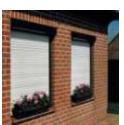

## Roller shutters

#### Security or insulated roller shutter

#### **TAILOR MADE**