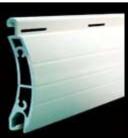

## Foam Filled Slats

#### Sizes available:

- 37mm
- 42mm
- 55mm

With or without holes

Aluminum 3005

#### Average quantity per 20' container:

- 37mm, 81 200 meters
- 42mm, 64 960 meters
- 55mm, 41 760 meters

- All sizes feasible.
- Designed for insulation benefits.
- Polyurethane foam.
- Baked enameled surface treatment.
- All RAL colors available.
- Suitable for all kind of installation:
  - Facade installation
  - Middle installation
  - Reverse installation