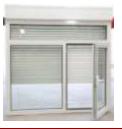

## Combo window/shutter

#### Security or insulated window/shutter

#### **TAILOR MADE**

#### **Available slats:**

- Extruded aluminum
- Foam filled aluminum

#### **Available controls systems:**

- Wired tubular motors
- Built in radio tubular motors
- Manual override tubular motors
- Crank
- Strap

#### **Available accessories:**

- Anti lift systems
- Toughened glass
- Alarm system
- Protection against mosquitoes
- Wooden frame

- Double glazed window
- Side and top hinges
- Almost all sizes feasible: from 700X800mm to 3500X2900mm
- Powder coating surface treatment