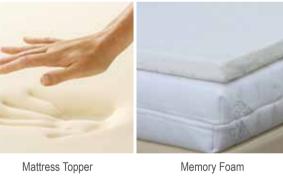

# **Memory Topper**

Offering a layer of superior comfort to your matters, the Memory Topper also warmly molds to your body by reacting to your weight for a precise balance to relief your pressure points. The memory foam also works as a natural antibacterial surface to ease your allergy worries.

- Made of high-density, solid visco-elastic memory foam
- Mattress topper cradles your body and reduces pressure points to prevent tossing and turning conform to your body's curves to give you better sleep
- Memory foam is resistant to dust mites and is naturally antimicrobial
- Roll able, non foldable
- 5 Years warranty

### **Pure Latex Topper**

Experience its firmness zone to support your body like a perfect fit, providing you excellent orthopedic support in a bacteria-free, anti-dust mite environment. Its self-ventilating structure and non-allergenic property keeps you in a comfortable and even temperature throughout you sleep.

- 100% Natural Latex Mattress Topper with 5-Zone Support
- Removable Cover
- Reversible
- Non-allergenic
- Better orthopedic support
- Anti-Dust mite

Mattress Topper

100% Natural Latex