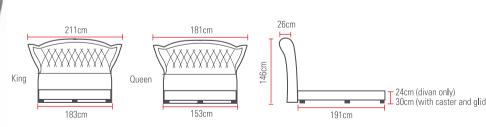

# ROYAL STAR

The prestige comfort of imported linen ticking and individual pocketed spring to give you a superior spinal care alongside reduced partner disturbance.

- Reduces Partner DisturbanceSuperior Spinal Care

Linen Ticking

Individual Pocketed Spring