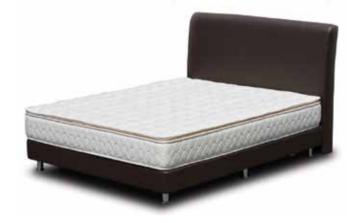

# 3567 units Individual Pocketed Spring Mattress with Natural Latex & High Density Memory Foam

Pillow Top With Plush Top

intense® Ticking

Natural Latex

Individual Pocketed Spring

# 5-Zone Pocketed Spring Mattress with 4" Pillow Top with Latex & Plush Top with intense® Anti-Static Fabric

points, the spring system also minimize your sleeping partner's motion while enchancing the mattress lifespan. The mattress is also enchanced with anti-dust mite property and intense® ticking to reduce your body static for a rejuvenating sleep.

# 3-Zone Pocketed Spring Mattress with 2" Memory Foam Pillow Top with intense® Anti-Static Fabric

With a 3-zone individual pocketed spring system, the curves or your body are supported to the maximum as your back obtains an excellent precise support. Disturbance throughout the night is reduced with the memory foam pillow top, while intense® ticking boosts your sleep quality by reducing the day's tension from your body.

# Double Posture Coil Spring Mattress with Double Plush Top & intense® Anti-Static Fabric

The double posture coil spring system provides an improved weight distribution for uncompromised support and enduring durability. Excellent spinal care with natural relief of pressure points as you sleep, you'll feel refresh each time as we top it off with intense® ticking to discharge your body static for an tranquil rest.