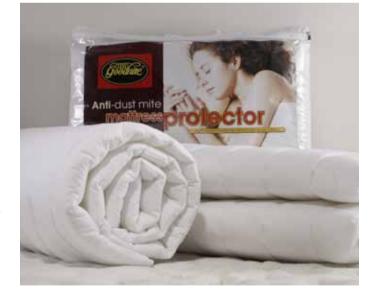

#### **Anti-Dust Mite Mattress Protector**

ADM Mattress Protector is covered with 100% Anti Dust Mite cotton fabric, which can prevent effectively the pollution of bedding collections result from fungus, so it can bring you the real healthy sleep. The product has the function of anti-dust mite, it can clear away the mites in the bedding collection completely by the methods of cutting of food chain of the mites. So you will not worry about the diseases such as asthma and allergic dermattis any more.