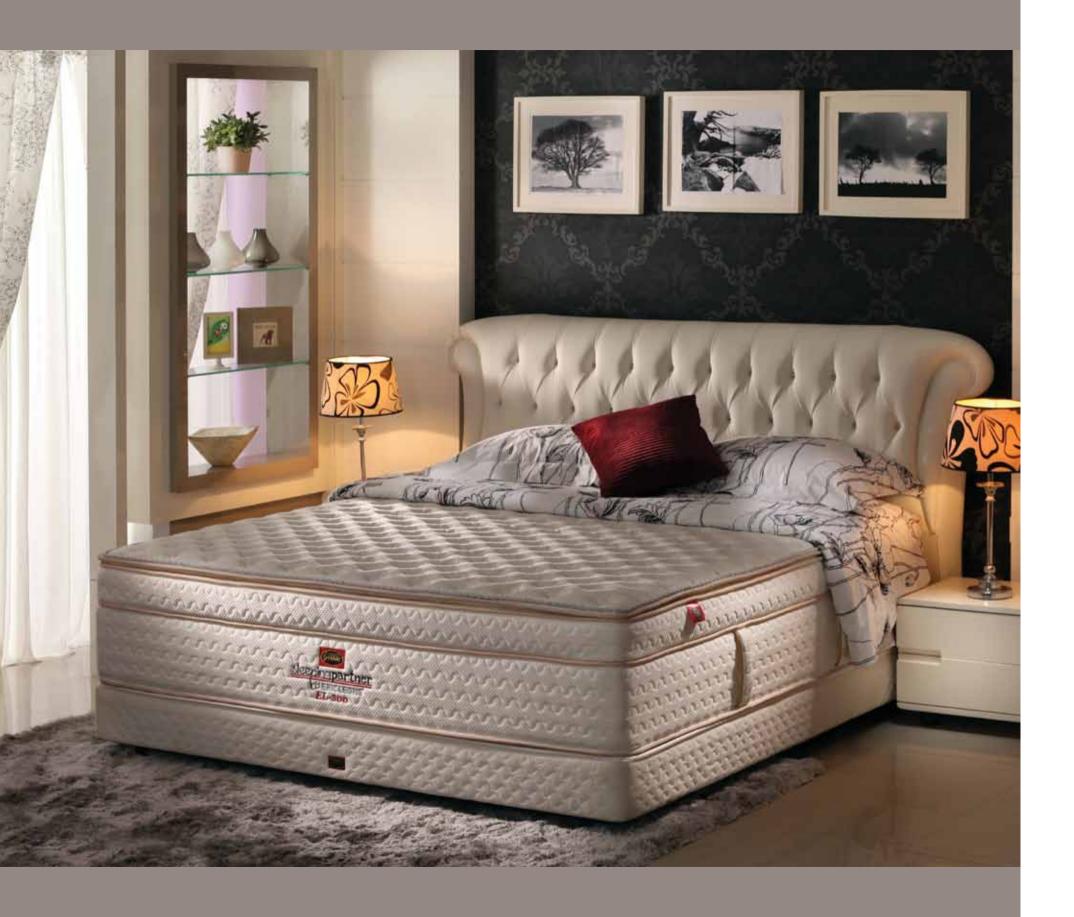

# EL-300

# 5-Zone Pocketed Spring Mattress with 4" Pillow Top with Latex & Plush Top with intense® Anti-Static Fabric

points, the spring system also minimize your sleeping partner's motion while enchancing the mattress lifespan. The mattress is also enchanced with anti-dust mite property and intense® ticking to reduce your body static for a rejuvenating sleep.

intense® Ticking

Luxury Handle Design

Natural Latex

5-Zone Individual Pocketed Spring System