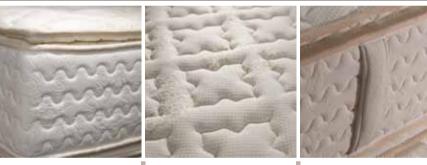

# Ticking **Innovations**

A SOFT SURFACE TEXTURE PROVIDES A TRANQUIL IMPRESSION AND GOODNITE ADDS A LITTLE EXTRA FOR THE PROTECTIVE FABRIC THAT ENCASES YOUR GOODNITE MATTRESS:

#### a. **Damask**

Curl yourself into your bed with an intricately crafted and imported quality ticking for that soft woven feeling.

As a highly absorbent and durable material with a superior cool surface, you get luxury softness and moisture-free feeling each time you get in and out of your bed.

#### c. Fire Retardant

The intelligent conception to resist ignition from cigarette-caused fire conditions.

#### d. **Bed Bug**

The protection offers you an ease of mind (and your nose!) from these microscopic bedding pests.