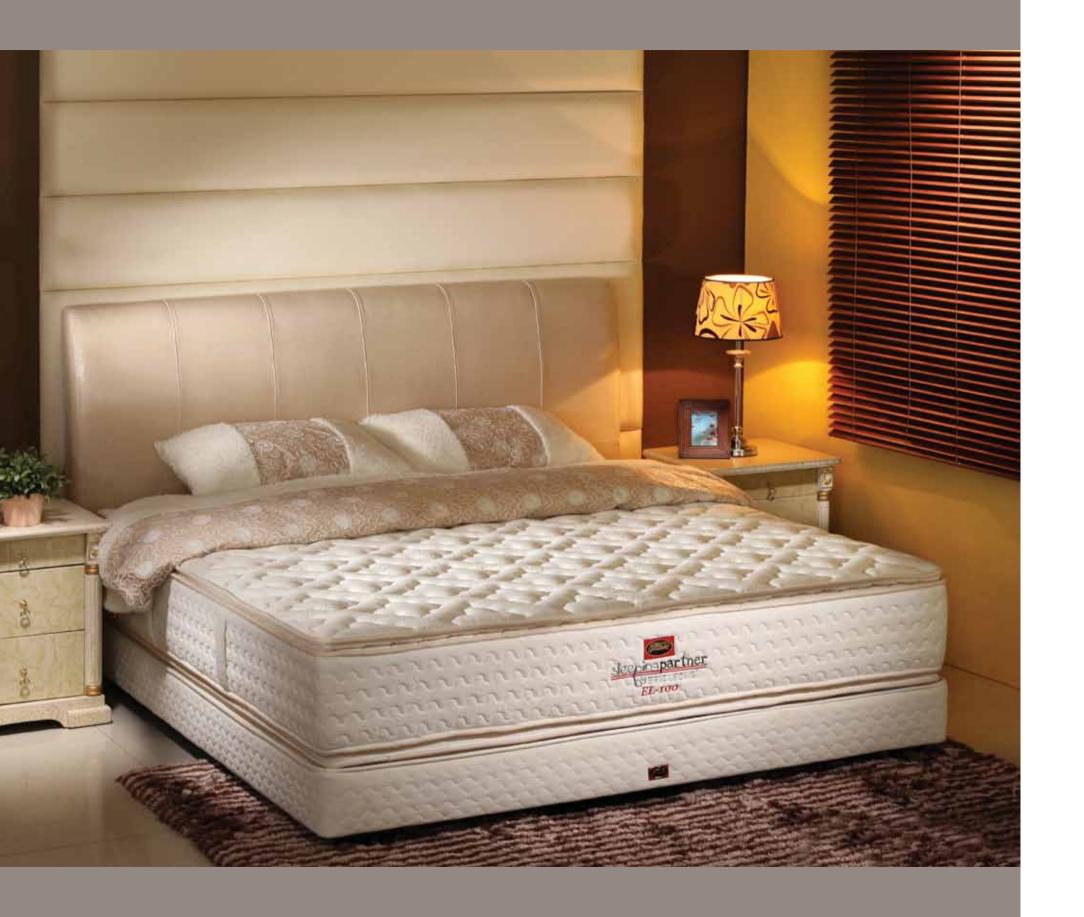

# Double Posture Coil Spring Mattress with Double Plush Top & intense® Anti-Static Fabric

The double posture coil spring system provides an improved weight distribution for uncompromised support and enduring durability. Excellent spinal care with natural relief of pressure points as you sleep, you'll feel refresh each time as we top it off with intense® ticking to discharge your body static for an tranquil rest.

Pillow Top With Double Plush Top

intense® Ticking

Luxury Handle Design

Double Posture Coil<sup>TM</sup> Spring