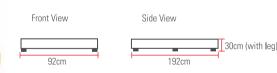

conventional bonnel spring system and imported mosquitofree ticking with a two in one bed, it's a concept to save space while enjoying the basics comfort for a good sleep.

- Complete set includes PU Headboard, Divan, 3' Mattress
   3' 6" Super Single Mattress & Pull Out Metal Rack
- Superior Firmness & Comfo
- Import Mosquito Free Tickir



Mosquito Free Ticking

Standard Bonnel Spring
System









varranty

t mita anti-hact

anti-fung



Function 1

Lift-up the pull-out rack & mattress to same level as the topper mattress to become a King Bed



unction 2

Pull-out your mattress become double decker bed (either pull-out to left or right)



unction 3

Storage your mattress underneath the box divan



# ZEN BED



Cotton Ticking

Standard Bonnel Spring System

#### Super Single Only











# Bedding **Accessories**

# **Memory Topper**

Offering a layer of superior comfort to your matters, the Memory Topper also warmly molds to your body by reacting to your weight for a precise balance to relief your pressure points. The memory foam also works as a natural antibacterial surface to ease your allergy worries.

- Made of high-density, solid visco-elastic memory foam
- Mattress topper cradles your body and reduces pressure points to prevent tossing and turning conform to your body's curves to give you better sleep
- Memory foam is resistant to dust mites and is naturally antimicrobial
- Roll able, non foldable
- 5 Years warranty

















# Bedding **Accessories**

### **Pure Latex Topper**

Experience its firmness zone to support your body like a perfect fit, p