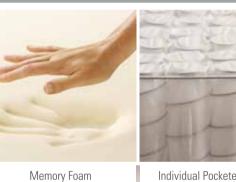

#### Individual Pocketed **Spring System**

Everyone likes an undisturbed sleep. Goodnite's individual pocketed springs easily provides you that luxury as the spring system works independently from each other to ensure the movement of your companion doesn't affect you.

These springs, larger than ordinary springs and shaped like a wine barrel, are specifically designed to independently support the weight of your body in precise distribution without compromising your comfort while giving you a gentle yet flexible support.

#### **Memory Foam**

Caring for you without compromising your sleep quality, the resilient memory from works as a healthy best friend with its supportive quality for your body. Reinforce your comfort with its complete to cradle your body from top to bottom in a distributed manner.

Non-Allergenic

Anti-Dust Mite

Carefully moulding to your body contour with its temperature sensitive and opencell structure, it reacts effectively to each individual to create a custom adjustment to fit each body frame. This relieves pressure and takes off the sore spots you usually get from your lumpy mattress. Your blood circulation is improved and get an undisturbed sleep while you are at it.