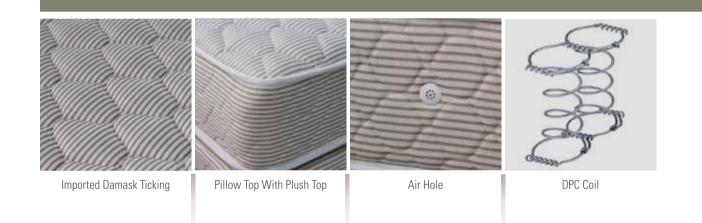

# Ticking **Innovations**

A SOFT SURFACE TEXTURE PROVIDES A TRANQUIL IMPRESSION AND GOODNITE ADDS A LITTLE EXTRA FOR THE PROTECTIVE FABRIC THAT ENCASES YOUR GOODNITE MATTRESS:

#### a. **Damask**

Curl yourself into your bed with an intricately crafted and imported quality ticking for that soft woven feeling.

As a highly absorbent and durable material with a superior cool surface, you get luxury softness and moisture-free feeling each time you get in and out of your bed.

#### c. Fire Retardant

The intelligent conception to resist ignition from cigarette-caused fire conditions.

#### d. **Bed Bug**

The protection offers you an ease of mind (and your nose!) from these microscopic bedding pests.