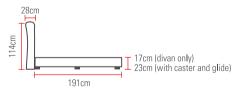

# North Star

# 3567 units Individual Pocketed Spring Mattress with Natural Latex & High Density Memory Foam

Pillow Top With Plush Top

intense® Ticking

Natural Latex

Individual Pocketed Spring