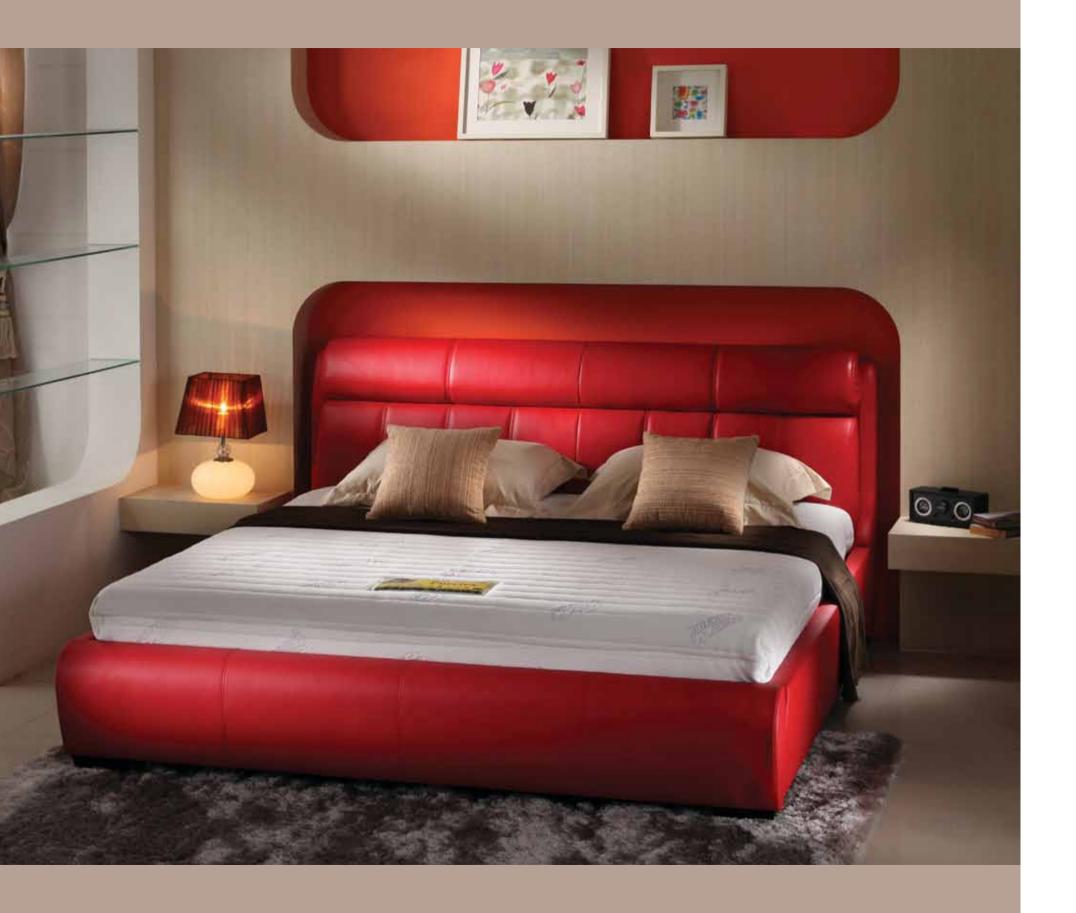

er DisturbanceSuperior Spinal Care





Linen Ticking

Individual Pocketed Spring



























# i-Matt

Individual Pocketed Spring with Latex Layer Mattress eases your body into a restful and deep sleep.

- Reduces Partner DisturbanceSuperior Spinal CareImported Linen Ticking

























# Chirostar®

Presented with intricately designed Linen Ticking and a harmonized combination of plush top layer with foam with posture spring coil for superior firmness and last comfort.

- Superior back support with plush top layer
  With luxury softness imported Linen ticking and anti-dust mite protection
  Mattress thickness: 13"(H)



Headboard & Divan : BD 1008



















# FIBRE 100



Damask Ticking

100% Coconut Fibre



# Headboard & Divan : PU 300















# PURETEX

The 100% natural latex with its anti-microbial property presents itself as an environmental friendly choice while promoting a precise 5-zone support to cradle and cushion your body contours. Reversible and system and non-allergenic properties also makes it an excellent choice for both you and the environment.



Linen Ticking



100% Natural Latex



Headboard & Divan : CC BD 1001













# Hotel I

- Standard Bonnel Spring Mattress Imported Damask Ticking Anti Dust Mite -10 Years Warranty Mattress Thickness : 8.25"





Headboard & Divan : PU Headboard









# Hotel II

Standard Bonnel Spring Mattress with Plush Top Layer

- Imported Damask Ticking Anti Dust Mite -10 Years Warranty Mattress Thickness: 9"









Imported Damask Ticking

Pillow Top With Plush Top

Lux