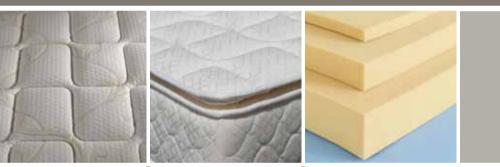

# Coil System **Technology**

#### Individual Pocketed **Spring System**

Everyone likes an undisturbed sleep. Goodnite's individual pocketed springs easily provides you that luxury as the spring system works independently from each other to ensure the movement of your companion doesn't affect you.

These springs, larger than ordinary springs and shaped like a wine barrel, are specifically designed to independently support the weight of your body in precise distribution without compromising your comfort while giving you a gentle yet flexible support.

#### **Memory Foam**

Caring for you without compromising your sleep quality, the resilient memory from works as a healthy best friend with its supportive quality for your body. Reinforce your comfort with its complete to cradle your body from top to bottom in a distributed manner.

Non-Allergenic

Anti-Dust Mite

Carefully moulding to your body contour with its temperature sensitive and opencell structure, it reacts effectively to each individual to create a custom adjustment to fit each body frame. This relieves pressure and takes off the sore spots you usually get from your lumpy mattress. Your blood circulation is improved and get an undisturbed sleep while you are at it.