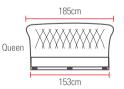

# North Star

# 3567 units Individual Pocketed Spring Mattress with Natural Latex & High Density Memory Foam

Pillow Top With Plush Top

intense® Ticking

Natural Latex

Individual Pocketed Spring