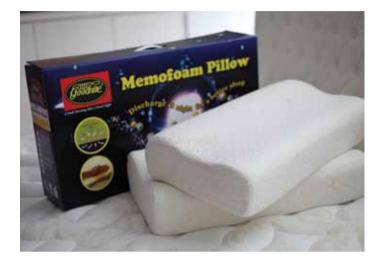

#### **Memofoam Pillow**

The memory pillow is made of high density contoured memory foam which supports your head, neck and shoulders to allow your muscles to relax as well as help neck and spine properly aligned for a restful sleep.

The Memofoam Pillow utilizes an incredible new fabric made of carbon fiber elements. A conductive trilobal core, wrapped in a protective nylon envelope captures electrons and releases them into the air at a low voltage. Tension literally flows from the body, allowing a deeper, more relaxed sleep.

- Outstanding elasticity
- Excellent neck support
- Long-lasting
- Self-ventilating and moisture regulating
- Sanitized against bacteria & fungus
- Static tension free
- 5 years warranty