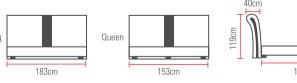

- 2. SUPPORT. Correct support is the essential ingredient for a healthy body. A good mattress and foundation will gently support your body at all points and keep your spine in the same shape as a person with good standing posture. Pay special attention to your shoulders, hips, and lower back - the heaviest parts. If there's too little support, you can develop back pain. But if the mattress is too hard for you, you can experience uncomfortable pressure.
- 3. DURABILITY. It's the quality of the materials used and how they're put together that determine how long a mattress and foundation will provide the comfort and support your bought them for. The best assurance of good performance over a good many years is to buy the highest quality sleep set your can afford.
- 4. SPACE. Cramped quarters can turn sleeping into a nightly wrestling match. A healthy sleeper moves anywhere from 40-60 times a night, including some dozen full body turns. You need freedom of motion while you sleep and to help you relax while you're falling asleep. If you sleep with a partner, be sure to select a gueen or king size bed. Both are not only wider, but several inches longer than the standard "double" (full size), which offers each sleeper only as much space as a baby in a crib.