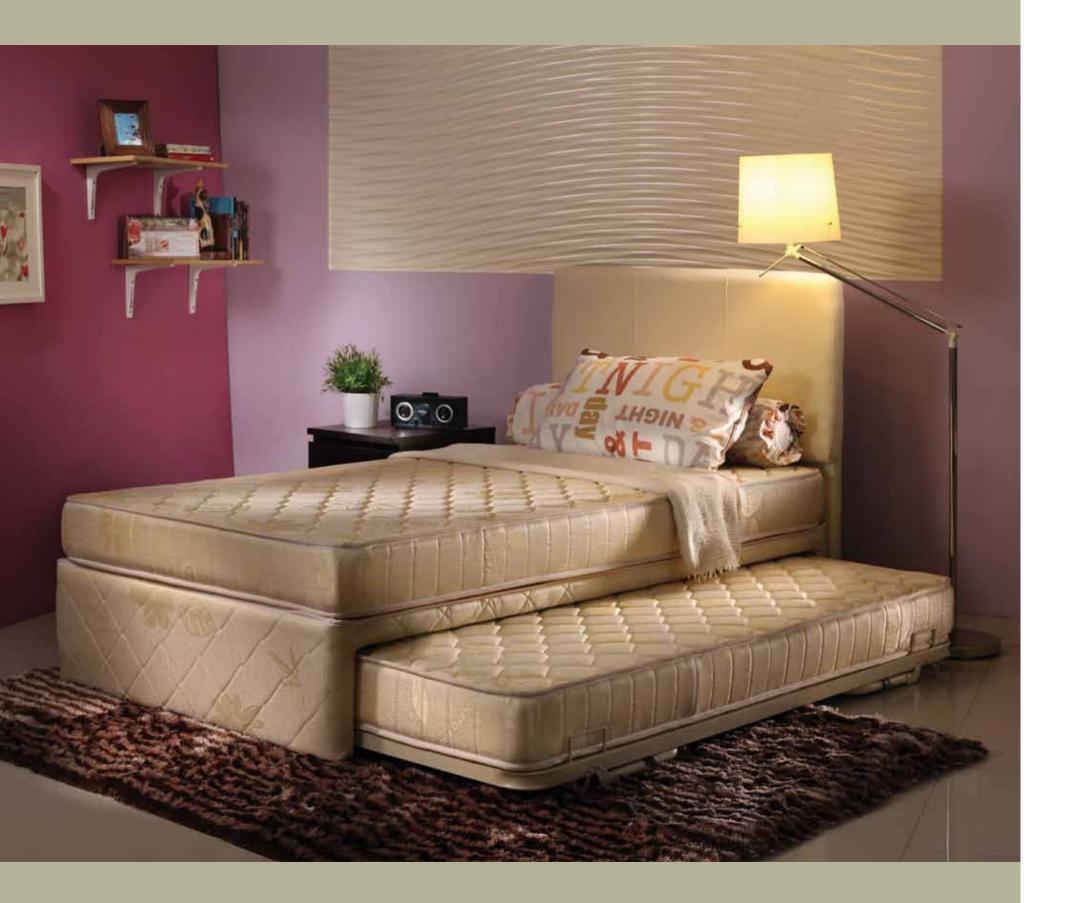

# E LITTLE ANGEL

Using the conventional bonnel spring system and imported mosquitofree ticking with a two in one bed, it's a concept to save space while enjoying the basics comfort for a good sleep.

- Complete set includes PU Headboard, Divan, 3' Mattress
   3' 6" Super Single Mattress & Pull Out Metal Rack
- Superior Firmness & Comfo
- Import Mosquito Free Tickir

Mosquito Free Ticking

Standard Bonnel Spring
System

varranty

t mita anti-hact

anti-fung

Function 1

Lift-up the pull-out rack & mattress to same level as the topper mattress to become a King Bed

unction 2

Pull-out your mattress become double decker bed (either pull-out to left or right)

unction 3

Storage your mattress underneath the box divan