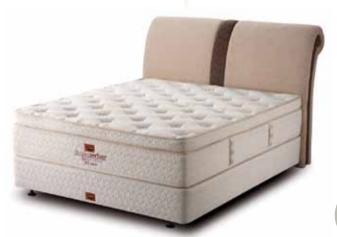

# 3567 units Individual Pocketed Spring Mattress with Natural Latex & High Density Memory Foam

Pillow Top With Plush Top

intense® Ticking

Natural Latex

Individual Pocketed Spring