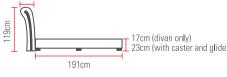

nced with anti-dust mite property and intense® ticking to reduce your body static for a rejuvenating sleep.











intense® Ticking

Luxury Handle Design

Natural Latex

5-Zone Individual Pocketed Spring System



























# EL-200

# 3-Zone Pocketed Spring Mattress with 2" Memory Foam Pillow Top with intense® Anti-Static Fabric

With a 3-zone individual pocketed spring system, the curves or your body are supported to the maximum as your back obtains an excellent precise support. Disturbance throughout the night is reduced with the memory foam pillow top, while intense® ticking boosts your sleep quality by reducing the day's tension from your body.











Pillow Top

intense® Ticking

Luxury Handle Design

Memory Foam

3-Zone Individual Pocketed Spring System



























EL-100

# Double Posture Coil Spring Mattress with Double Plush Top & intense® Anti-Static Fabric

The double posture coil spring system provides an improved weight distribution for uncompromised support and enduring durability. Excellent spinal care with natural relief of pressure points as you sleep, you'll feel refresh each time as we top it off with intense® ticking to discharge your body static for an tranquil rest.







Pillow Top With Double Plush Top

intense® Ticking

Luxury Handle Design

Double Posture Coil<sup>TM</sup> Spring





























# ROYAL STAR

The prestige comfort of imported linen ticking and individual pocketed spring to give you a superior spinal care alongside reduced partner disturbance.

- Reduces Partner DisturbanceSuperior