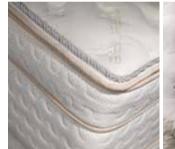

# Coil System **Technology**

#### Individual Pocketed **Spring System**

Everyone likes an undisturbed sleep. Goodnite's individual pocketed springs easily provides you that luxury as the spring system works independently from each other to ensure the movement of your companion doesn't affect you.

These springs, larger than ordinary springs and shaped like a wine barrel, are specifically designed to independently support the weight of your body in precise distribution without compromising your comfort while giving you a gentle yet flexible support.