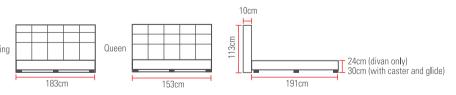

# Hotel III

- Double Posture Coil Spring Mattress
  Fire Retardant Ticking
  Anti Dust Mite
  12 Years Warranty
  Mattress Thickness: 9"

Headboard & Divan : GN 100

# Individual Pocketed Spring Mattress with Plush Top Layer - Fire Retardant Ticking - Anti Dust Mite -12 Years Warranty - Mattress Thickness: 11"

warranty