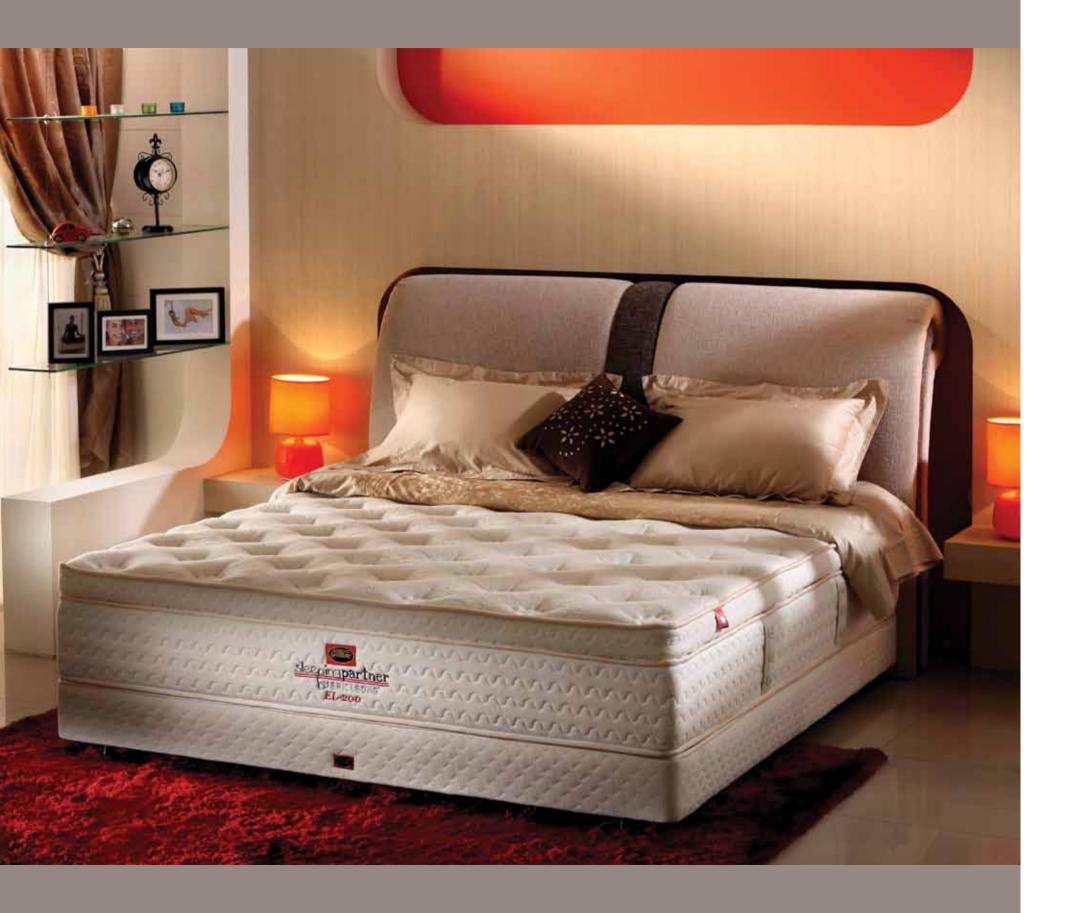

# EL-200

# 3-Zone Pocketed Spring Mattress with 2" Memory Foam Pillow Top with intense® Anti-Static Fabric

With a 3-zone individual pocketed spring system, the curves or your body are supported to the maximum as your back obtains an excellent precise support. Disturbance throughout the night is reduced with the memory foam pillow top, while intense® ticking boosts your sleep quality by reducing the day's tension from your body.

Pillow Top

intense® Ticking

Luxury Handle Design

Memory Foam

3-Zone Individual Pocketed Spring System

EL-100