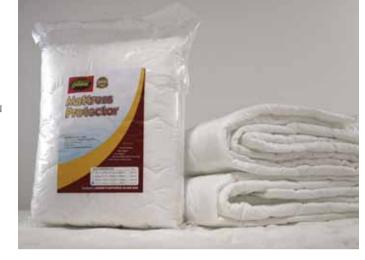

#### **Mattress Protector**

Mattress Protector is covered with polyester cotton, which gives you further protection, freshness and comfort. It is lightweight and can retain softness and shape. Mattress protector has 4 corner elastic straps for easy fitting and easy maintenance.