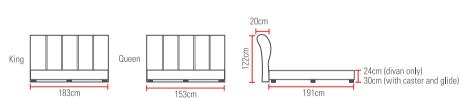

- 2. SUPPORT. Correct support is the essential ingredient for a healthy body. A good mattress and foundation will gently support your body at all points and keep your spine in the same shape as a person with good standing posture. Pay special attention to your shoulders, hips, and lower back - the heaviest parts. If there's too little support, you can develop back pain. But if the mattress is too hard for you, you can experience uncomfortable pressure.
- 3. DURABILITY. It's the quality of the materials used and how they're put together that determine how long a mattress and foundation will provide the comfort and support your bought them for. The best assurance of good performance over a good many years is to buy the highest quality sleep set your can afford.
- 4. SPACE. Cramped quarters can turn sleeping into a nightly wrestling match. A healthy sleeper moves anywhere from 40-60 times a night, including some dozen full body turns. You need freedom of motion while you sleep and to help you relax while you're falling asleep. If you sleep with a partner, be sure to select a gueen or king size bed. Both are not only wider, but several inches longer than the standard "double" (full size), which offers each sleeper only as much space as a baby in a crib.