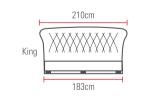

# North Star

# 3567 units Individual Pocketed Spring Mattress with Natural Latex & High Density Memory Foam

Pillow Top With Plush Top

intense® Ticking

Natural Latex

Individual Pocketed Spring