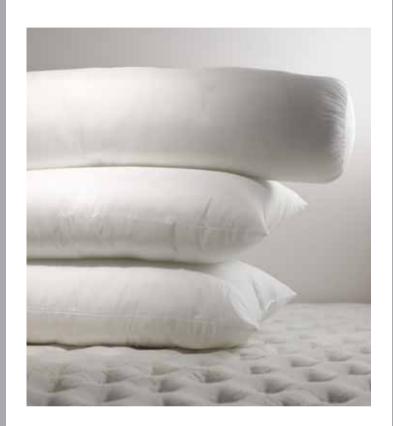

# Bedding **Accessories**

# **Memory Topper**

Offering a layer of superior comfort to your matters, the Memory Topper also warmly molds to your body by reacting to your weight for a precise balance to relief your pressure points. The memory foam also works as a natural antibacterial surface to ease your allergy worries.

### **Pure Latex Topper**

Experience its firmness zone to support your body like a perfect fit, providing you excellent orthopedic support in a bacteria-free, anti-dust mite environment. Its self-ventilating structure and non-allergenic property keeps you in a comfortable and even temperature throughout you sleep.