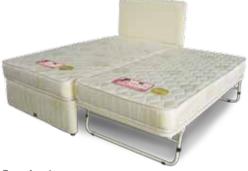

# E LITTLE ANGEL

Using the conventional bonnel spring system and imported mosquitofree ticking with a two in one bed, it's a concept to save space while enjoying the basics comfort for a good sleep.

- Complete set includes PU Headboard, Divan, 3' Mattress
   3' 6" Super Single Mattress & Pull Out Metal Rack
- Superior Firmness & Comfo
- Import Mosquito Free Tickir

Mosquito Free Ticking

Standard Bonnel Spring
System

varranty

t mita anti-hact

anti-fung

Function 1

Lift-up the pull-out rack & mattress to same level as the topper mattress to become a King Bed

unction 2