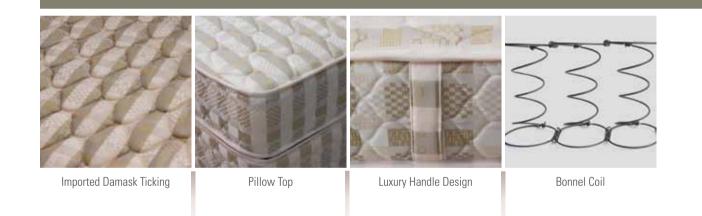

# Hotel II

Standard Bonnel Spring Mattress with Plush Top Layer

- Imported Damask Ticking Anti Dust Mite -10 Years Warranty Mattress Thickness: 9"

Imported Damask Ticking

Pillow Top With Plush Top

Luxury Handle Design

Bonnel Coil