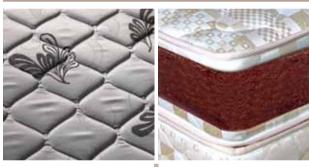

# Coil System **Technology**

#### Individual Pocketed **Spring System**

Everyone likes an undisturbed sleep. Goodnite's individual pocketed springs easily provides you that luxury as the spring system works independently from each other to ensure the movement of your companion doesn't affect you.

These springs, larger than ordinary springs and shaped like a wine barrel, are specifically designed to independently support the weight of your body in precise distribution without compromising your comfort while giving you a gentle yet flexible support.

- 7-Zone Individual Pocketed Spring System
- 5-Zone Individual Pocketed Spring System
- 3-Zone Individual Pocketed Spring System
- Individual Pocketed System

You don't want to just sink in to your bed and wake up feeling aches all over. Goodnite's technology of the 6 turns-high carbon steelwire springs prevents that by providing improved stability and surface support, Designed to provide you greater stability, firmness and support, these springs are finely locked and knotted at both ends with small centre intricacy. Its key design provides an excellent diminishing weight deflection characteristic to accommode both light and heavy loads. With interconnection of the springs by its helical formation, the load distribution also contributes to a lasting effect without having to worry of a guick wear out. A 4.0mm in diameter borded rod attached to the other row of springs further enchances the mattress life by spreading the load from the edge adjacent springs, giving your mattress less chances for a break-down at the edge.