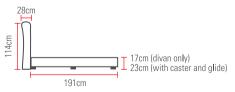

hread
- Conductive core absorbs electrons
- The voltage difference disappears







# North Star

# 3567 units Individual Pocketed Spring Mattress with Natural Latex & High Density Memory Foam









Pillow Top With Plush Top

intense® Ticking

Natural Latex

Individual Pocketed Spring





























# EL-300

# 5-Zone Pocketed Spring Mattress with 4" Pillow Top with Latex & Plush Top with intense® Anti-Static Fabric

points, the spring system also minimize your sleeping partner's motion while enchancing the mattress lifespan. The mattress is also enchanced with anti-dust mite property and intense® ticking to reduce your body static for a rejuvenating sleep.











intense® Ticking

Luxury Handle Design

Natural Latex

5-Zone Individual Pocketed Spring System



























# EL-200

# 3-Zone Pocketed Spring Mattress with 2" Memory Foam Pillow Top with intense® Anti-Static Fabric

With a 3-zone individual pocketed spring system, the curves or your body are supported to the maximum as your back obtains an excellent precise support. Disturbance throughout the night is reduced with the memory foam pillow top, while intense® ticking boosts your sleep quality by reducing the day's tension from your body.











Pillow Top

intense® Ticking

Luxury Handle Design

Memory Foam

3-Zone Individual Pocketed Spring System



























EL-100

# Double Posture Coil Spring Mattress with Double Plush Top & intense® Anti-Static Fabric

The double posture coil spring system provides an improved weight distribution for uncompromised support