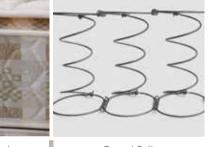

#### Individual Pocketed **Spring System**

Everyone likes an undisturbed sleep. Goodnite's individual pocketed springs easily provides you that luxury as the spring system works independently from each other to ensure the movement of your companion doesn't affect you.

These springs, larger than ordinary springs and shaped like a wine barrel, are specifically designed to independently support the weight of your body in precise distribution without compromising your comfort while giving you a gentle yet flexible support.

- 7-Zone Individual Pocketed Spring System
- 5-Zone Individual Pocketed Spring System
- 3-Zone Individual Pocketed Spring System
- Individual Pocketed System

You don't want to just sink in to your bed and wake up feeling aches all over. Goodnite's technology of the 6 turns-high carbon steelwire springs prevents that by providing improved stability and surface support, Designed to provide you greater stability, firmness and support, these springs are finely locked and knotted at both ends with small centre intricacy. Its key design provides an excellent diminishing weight deflection characteristic to accommode both light and heavy loads. With interconnection of the springs by its helical formation, the load distribution also contributes to a lasting effect without having to worry of a guick wear out. A 4.0mm in diameter borded rod attached to the other row of springs further enchances the mattress life by spreading the load from the edge adjacent springs, giving your mattress less chances for a break-down at the edge.