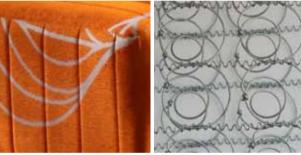

#### Individual Pocketed **Spring System**

Everyone likes an undisturbed sleep. Goodnite's individual pocketed springs easily provides you that luxury as the spring system works independently from each other to ensure the movement of your companion doesn't affect you.

These springs, larger than ordinary springs and shaped like a wine barrel, are specifically designed to independently support the weight of your body in precise distribution without compromising your comfort while giving you a gentle yet flexible support.

- 7-Zone Individual Pocketed Spring System
- 5-Zone Individual Pocketed Spring System
- 3-Zone Individual Pocketed Spring System
- Individual Pocketed System

You don't want to just sink in to your bed and wake up feeling aches all over. Goodnite's technology of the 6 turns-high carbon steelwire springs prevents that by providing improved stability and surface support, Designed to provide you greater stability, firmness and support, these springs are finely locked and knotted at both ends with small centre intricacy. Its key design provides an excellent diminishing weight deflection characteristic to accommode both light and heavy loads. With interconnection of the springs by its helical formation, the load distribution also contributes to a lasting effect without having to worry of a guick wear out. A 4.0mm in diameter borded rod attached to the other row of springs further enchances the mattress life by spreading the load from the edge adjacent springs, giving your mattress less chances for a break-down at the edge.