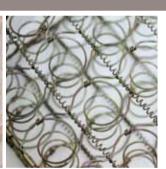

# Coil System **Technology**

#### Individual Pocketed **Spring System**

Everyone likes an undisturbed sleep. Goodnite's individual pocketed springs easily provides you that luxury as the spring system works independently from each other to ensure the movement of your companion doesn't affect you.

These springs, larger than ordinary springs and shaped like a wine barrel, are specifically designed to independently support the weight of your body in precise distribution without compromising your comfort while giving you a gentle yet flexible support.

- 7-Zone Individual Pocketed Spring System
- 5-Zone Individual Pocketed Spring System
- 3-Zone Individual Pocketed Spring System
- Individual Pocketed System

You don't want to just sink in to your bed and wake up feeling aches all over. Goodnite's technology of the 6 turns-high carbon steelwire springs prevents that by providing improved stability and surface support, Designed to provide you greater stability, firmness and support, these springs are finely locked and knotted at both ends with small centre intricacy. Its key design provides an excellent diminishing weight deflection characteristic to accommode both light and heavy loads. With interconnection of the springs by its helical formation, the load distribution also contributes to a lasting effect without having to worry of a guick wear out. A 4.0mm in diameter borded rod attached to the other row of springs further enchances the mattress life by spreading the load from the edge adjacent springs, giving your mattress less chances for a break-down at the edge.