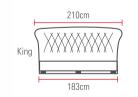

on thread
- Conductive core absorbs electrons
- The voltage difference disappears







# North Star

# 3567 units Individual Pocketed Spring Mattress with Natural Latex & High Density Memory Foam









Pillow Top With Plush Top

intense® Ticking

Natural Latex

Individual Pocketed Spring





























# EL-300

# 5-Zone Pocketed Spring Mattress with 4" Pillow Top with Latex & Plush Top with intense® Anti-Static Fabric

points, the spring system also minimize your sleeping partner's motion while enchancing the mattress lifespan. The mattress is also enchanced with anti-dust mite property and intense® ticking to reduce your body static for a rejuvenating sleep.











intense® Ticking

Luxury Handle Design

Natural Latex

5-Zone Individual Pocketed Spring System



























# EL-200

# 3-Zone Pocketed Spring Mattress with 2" Memory Foam Pillow Top with intense® Anti-Static Fabric

With a 3-zone individual pocketed spring system, the curves or your body are supported to the maximum as your back obtains an excellent precise support. Disturbance throughout the night is reduced with the memory foam pillow top, while intense® ticking boosts your sleep quality by reducing the day's tension from your body.











Pillow Top

intense® Ticking

Luxury Handle Design

Memory Foam

3-Zone Individual Pocketed Spring System



























EL-100

# Double Posture Coil Spring Mattress with Double Plush Top & intense® Anti-Static Fabric

The double posture coil spring system provides an improved weight distribution for uncompromised supp