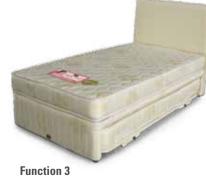

Pull-out your mattress become double decker bed (either pull-out to left or right)

unction 3

Storage your mattress underneath the box divan