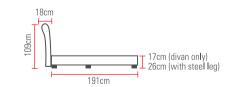

# E LITTLE ANGEL

Using the conventional bonnel spring system and imported mosquitofree ticking with a two in one bed, it's a concept to save space while enjoying the basics comfort for a good sleep.

- Complete set includes PU Headboard, Divan, 3' Mattress
   3' 6" Super Single Mattress & Pull Out Metal Rack
- Superior Firmness & Comfo
- Import Mosquito Free Tickir

Mosquito Free Ticking

Standard Bonnel Spring
System

varranty

t mita anti-hact

anti-fung

Function 1

Lift-up the pull-out rack & mattress to same level as the topper mattress to become a King Bed

unction 2

Pull-out your mattress become double decker bed (either pull-out to left or right)

unction 3

Storage your mattress underneath the box divan