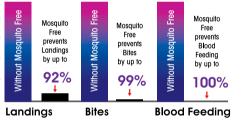

# E LITTLE ANGEL

Using the conventional bonnel spring system and imported mosquitofree ticking with a two in one bed, it's a concept to save space while enjoying the basics comfort for a good sleep.

- Complete set includes PU Headboard, Divan, 3' Mattress
   3' 6" Super Single Mattress & Pull Out Metal Rack
- Superior Firmness & Comfo
- Import Mosquito Free Tickir

Mosquito Free Ticking

Standard Bonnel Spring
System

varranty

t mita anti-hact

anti-fung

Function 1

Lift-up the pull-out rack & mattress to same level as the topper mattress to become a King Bed

unction 2