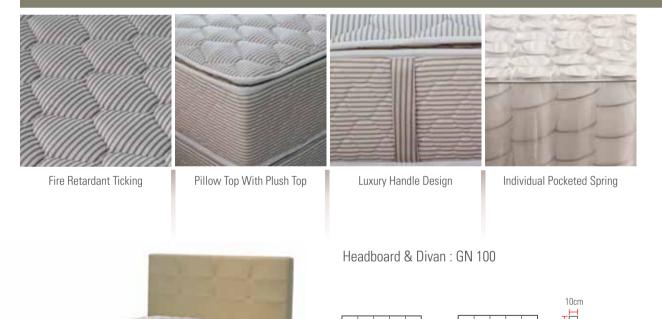

# Hotel III

- Double Posture Coil Spring Mattress
  Fire Retardant Ticking
  Anti Dust Mite
  12 Years Warranty
  Mattress Thickness: 9"

Headboard & Divan : GN 100

# Individual Pocketed Spring Mattress with Plush Top Layer - Fire Retardant Ticking - Anti Dust Mite -12 Years Warranty - Mattress Thickness: 11"

warranty