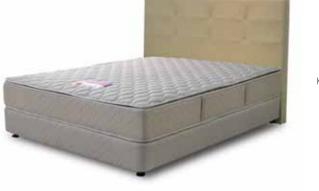

# Hotel III

- Double Posture Coil Spring Mattress
  Fire Retardant Ticking
  Anti Dust Mite
  12 Years Warranty
  Mattress Thickness: 9"

Headboard & Divan : GN 100

# Individual Pocketed Spring Mattress with Plush Top Layer - Fire Retardant Ticking - Anti Dust Mite -12 Years Warranty - Mattress Thickness: 11"

warranty