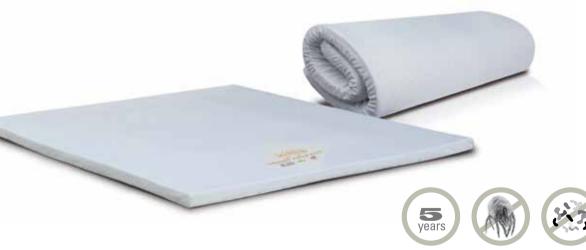

# **Memory Topper**

Offering a layer of superior comfort to your matters, the Memory Topper also warmly molds to your body by reacting to your weight for a precise balance to relief your pressure points. The memory foam also works as a natural antibacterial surface to ease your allergy worries.

- Made of high-density, solid visco-elastic memory foam
- Mattress topper cradles your body and reduces pressure points to prevent tossing and turning conform to your body's curves to give you better sleep
- Memory foam is resistant to dust mites and is naturally antimicrobial
- Roll able, non foldable
- 5 Years warranty