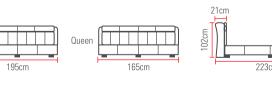

- 2. SUPPORT. Correct support is the essential ingredient for a healthy body. A good mattress and foundation will gently support your body at all points and keep your spine in the same shape as a person with good standing posture. Pay special attention to your shoulders, hips, and lower back - the heaviest parts. If there's too little support, you can develop back pain. But if the mattress is too hard for you, you can experience uncomfortable pressure.
- 3. DURABILITY. It's the quality of the materials used and how they're put together that determine how long a mattress and foundation will provide the comfort and support your bought them for. The best assurance of good performance over a good many years is to buy the highest quality sleep set your can afford.
- 4. SPACE. Cramped quarters can turn sleeping into a nightly wrestling match. A healthy sleeper moves anywhere from 40-60 times a night, including some dozen full body turns. You need freedom of motion while you sleep and to help you relax while you're falling asleep. If you sleep with a partner, be sure to select a gueen or king size bed. Both are not only wider, but several inches longer than the standard "double" (full size), which offers each sleeper only as much space as a baby in a crib.