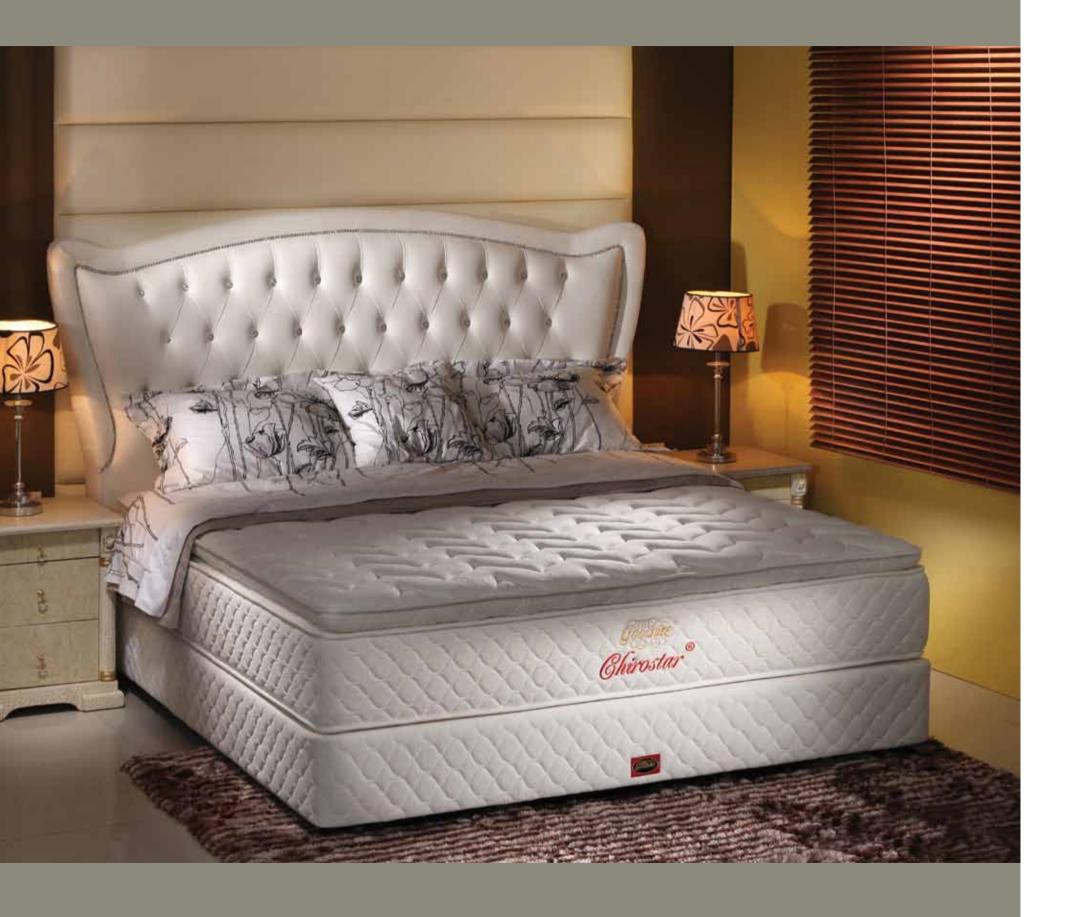

# Chirostar®

Presented with intricately designed Linen Ticking and a harmonized combination of plush top layer with foam with posture spring coil for superior firmness and last comfort.

- Superior back support with plush top layer
  With luxury softness imported Linen ticking and anti-dust mite protection
  Mattress thickness: 13"(H)