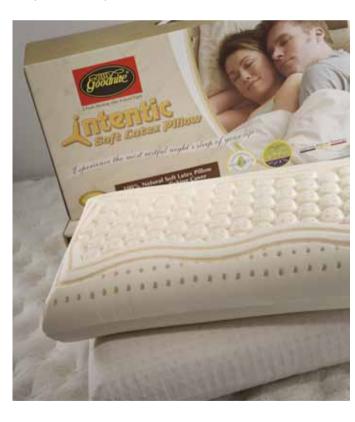

#### **Intentic Pillow**

- 100% Natural Latex offer gentle resilience so your head and shoulders are comfortably supported in all sleeping positions.
- Hundreds of tiny cores have been created within the pillow allowing air ventilating for a fresh and refreshing night's sleep.
- The knobs created for facilitate blood circulation.
- The knobs also provide softness and mild massage feeling.
- intense® ticking improves sleep by lowering the body's static charge.
- Excellent neck support
- Long-lasting
- 5 years warranty