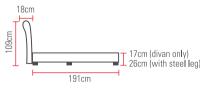

# ROYAL STAR

The prestige comfort of imported linen ticking and individual pocketed spring to give you a superior spinal care alongside reduced partner disturbance.

- Reduces Partner DisturbanceSuperior Spinal Care

Linen Ticking

Individual Pocketed Spring

# i-Matt

Individual Pocketed Spring with Latex Layer Mattress eases your body into a restful and deep sleep.

- Reduces Partner DisturbanceSuperior Spinal CareImported Linen Ticking