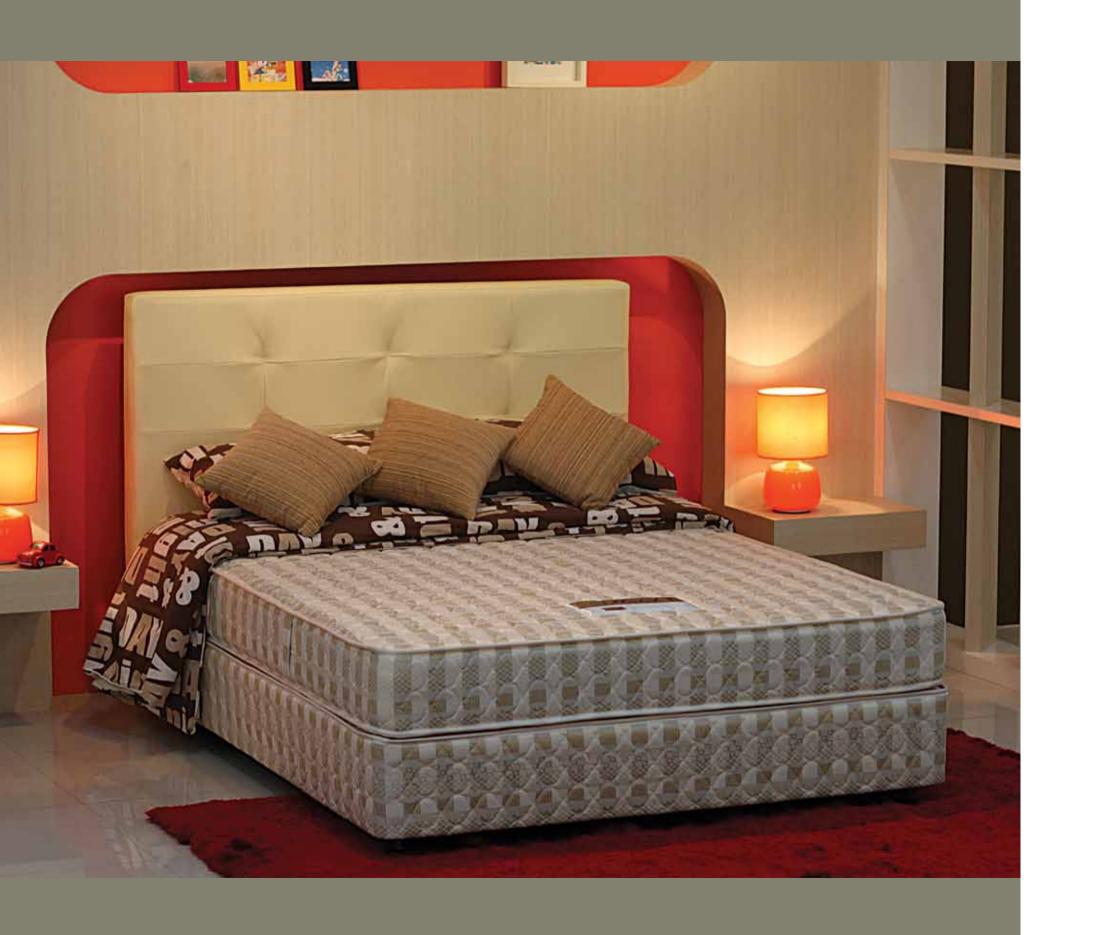

# Hotel I

- Standard Bonnel Spring Mattress Imported Damask Ticking Anti Dust Mite -10 Years Warranty Mattress Thickness : 8.25"

Headboard & Divan : PU Headboard

# Hotel II

Standard Bonnel Spring Mattress with Plush Top Layer

- Imported Damask Ticking Anti Dust Mite -10 Years Warranty Mattress Thickness: 9"

Imported Damask Ticking

Pillow Top With Plush Top

Luxury Handle Design

Bonnel Coil