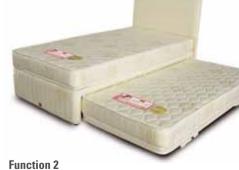

Mosquito Free Ticking

Standard Bonnel Spring
System

varranty

t mita anti-hact

anti-fung

Function 1

Lift-up the pull-out rack & mattress to same level as the topper mattress to become a King Bed

unction 2

Pull-out your mattress become double decker bed (either pull-out to left or right)

unction 3

Storage your mattress underneath the box divan