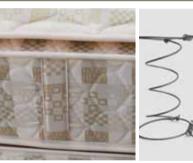

#### Individual Pocketed **Spring System**

Everyone likes an undisturbed sleep. Goodnite's individual pocketed springs easily provides you that luxury as the spring system works independently from each other to ensure the movement of your companion doesn't affect you.

These springs, larger than ordinary springs and shaped like a wine barrel, are specifically designed to independently support the weight of your body in precise distribution without compromising your comfort while giving you a gentle yet flexible support.

- 7-Zone Individual Pocketed Spring System
- 5-Zone Individual Pocketed Spring System
- 3-Zone Individual Pocketed Spring System
- Individual Pocketed System

You don't want to just sink in to your bed and wake up feeling aches all over. Goodnite's technology of the 6 turns-high carbon steelwire springs prevents that by providing improved stability and surface support, Designed to provide you greater stability, firmness and support, these springs are finely locked and knotted at both ends with small centre intricacy. Its key design provides an excellent diminishing weight deflection characteristic to accommode both light and heavy loads. With interconnection of the springs by its helical formation, the load distribution also contributes to a lasting effect without having to worry of a guick wear out. A 4.0mm in diameter borded rod attached to the other row of springs further enchances the mattress life by spreading the load from the edge adjacent springs, giving your mattress less chances for a break-down at the edge.