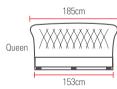

thread
- Conductive core absorbs electrons
- The voltage difference disappears







# North Star

# 3567 units Individual Pocketed Spring Mattress with Natural Latex & High Density Memory Foam









Pillow Top With Plush Top

intense® Ticking

Natural Latex

Individual Pocketed Spring





























# EL-300

# 5-Zone Pocketed Spring Mattress with 4" Pillow Top with Latex & Plush Top with intense® Anti-Static Fabric

points, the spring system also minimize your sleeping partner's motion while enchancing the mattress lifespan. The mattress is also enchanced with anti-dust mite property and intense® ticking to reduce your body static for a rejuvenating sleep.











intense® Ticking

Luxury Handle Design

Natural Latex

5-Zone Individual Pocketed Spring System



























# EL-200

# 3-Zone Pocketed Spring Mattress with 2" Memory Foam Pillow Top with intense® Anti-Static Fabric

With a 3-zone individual pocketed spring system, the curves or your body are supported to the maximum as your back obtains an excellent precise support. Disturbance throughout the night is reduced with the memory foam pillow top, while intense® ticking boosts your sleep quality by reducing the day's tension from your body.











Pillow Top

intense® Ticking

Luxury Handle Design

Memory Foam

3-Zone Individual Pocketed Spring System



























EL-100

# Double Posture Coil Spring Mattress with Double Plush Top & intense® Anti-Static Fabric

The double posture coil spring system provides an improved weight distribution for uncompromised suppor