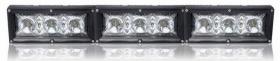

Combined in different ways!

## **Advantages**

- Combined in different ways!
- Deutsch DT 2 pin Connector;
- The brackets can be mounted up-side down (180°);
- The spacing of the brackets is adjustable.
- No Glue at all, easy to disassemble.
- Totally waterproof (IP67)!