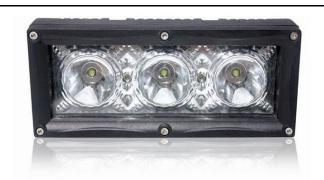

## X Series - X30: 7" 30W 9-32V Single Row Interconnectable LED Light Bar

## **Specifications**

Input Voltage: 9-32V DC

Color Temperature: 6000-6500K

Beam Pattern: Flood Beam/Spot Beam

Housing Material: Magnesium Alloy

Lens Material: PMMA

Mounting Bracket: Zinc Alloy

| Model  | Length | Power | LEDs(CREE) | AMP Draw             |
|--------|--------|-------|------------|----------------------|
| TLBX30 | 7"     | 30W   | 3x10W      | 2.35A@12V; 1.17A@24V |