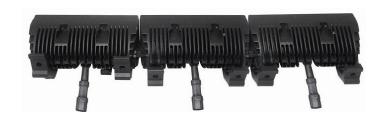

Combined in different ways!

## **Advantages**

- Combined in different ways!
- Deutsch DT 2 pin Connector;
- The brackets can be mounted up-side down (180°);
- The spacing of the brackets is adjustable.
- No Glue at all, easy to disassemble.
- Totally waterproof (IP67)!