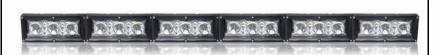

Combined in different ways!

## **Advantages**

- Combined in different ways!
- Deutsch DT 2 pin Connector;
- The brackets can be mounted up-side down (180°);
- The spacing of the brackets is adjustable.
- No Glue at all, easy to disassemble.
- Totally waterproof (IP67)!