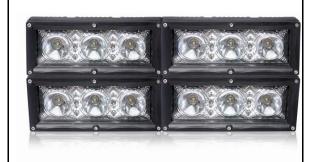

Combined in different ways!

## **Advantages**

- Combined in different ways!
- Deutsch DT 2 pin Connector;
- The brackets can be mounted up-side down (180°);
- The spacing of the brackets is adjustable.
- No Glue at all, easy to disassemble.
- Totally waterproof (IP67)!