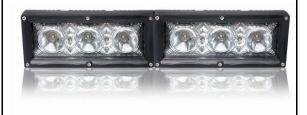

Combined in different ways!

## **Advantages**

- Combined in different ways!
- Deutsch DT 2 pin Connector;
- The brackets can be mounted up-side down (180°);
- The spacing of the brackets is adjustable.
- No Glue at all, easy to disassemble.
- Totally waterproof (IP67)!